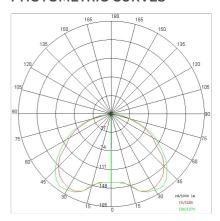

| 50.000 (h) L80 B20    |
| Color temperature:     | 4000 K                |
| Color rendering index: | >90                   |
| Color consistency:     | 5 SDCM                |
|                        |                       |

LIGHT SOURCE: 1 x LED 14.00W 1400lm















# NOTES

The indicated ip grade is guaranteed only with suitable 60mm diameter pole having smooth surface

On request: 2 M pole
On request:

Maximum nighttime ambiance temperature when the fitting is on not exceeding 50°C Minimum nighttime ambiance temperature when the fitting is on not lower than -20°C Maximum daytime ambiance temperature when the fitting is off not exceeding 60°C



# **FRISBEE**

# E5678-LBN



EXTERIOR > URBAN RESIDENTIAL BOLLARD > FRISBEE

# **TECHNICAL DRAWING**



# PHOTOMETRIC CURVES





## **ACCESSORIES**



Formwork for ground fixing

894



Pole adapter

406407 NE 406408 BW 406419 GR

Connector



646308 NE



# **FRISBEE**

# **E5678-LBN**



EXTERIOR > URBAN RESIDENTIAL BOLLARD > FRISBEE

## **COMPANY**

Side Spa has always been a benchmark in the manufacturing industry for its constant focus on product quality, assembly and sustainability of its items. The company is distinguished by its dedication to offering customers the highest quality products that meet needs and exceed expectations.

Side Spa pays the utmost attention to the quality of its products. Each stage of production undergoes rigorous quality control to ensure that only first-class items reach the market. By using high-quality materials and adopting state-of-the-art manufacturing processes, the comp