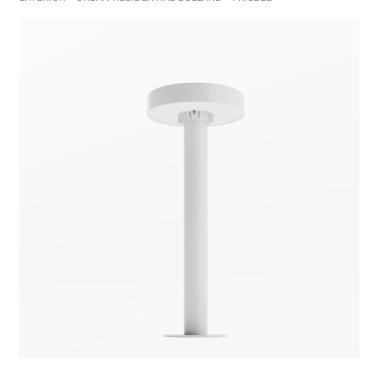

# **E5678-LBN**

# EXTERIOR > URBAN RESIDENTIAL BOLLARD > FRISBEE







#### **FEATURES**

| Intended Use:   | Exteriors                                                                                                                                                                 |
|-----------------|---------------------------------------------------------------------------------------------------------------------------------------------------------------------------|
| Installation:   | On pole                                                                                                                                                                   |
| Body/Structure: | Die-cast aluminum body EN AB-47100                                                                                                                                        |
| Paint