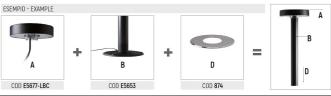

## **ACCESSORIES**

Formwork for ground fixing

894

Pole adapter

406407 NE 406408 BW 406419 GR

Connector

646308 NE