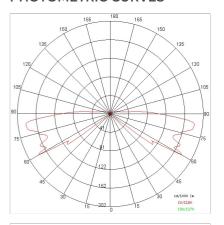

|
| Nominal duration:      | 50.000 (h) L80 B20                   |
| Color temperature:     | 4000 K                               |
| Color rendering index: | >90                                  |
| Color consistency:     | 3 SDCM                               |

LIGHT SOURCE: 1 x LED 26.80W 2502Im















## **NOTES**

Maximum nighttime ambiance temperature when the fitting is on not exceeding 50  $^{\circ}\text{C}$ Minimum nighttime ambiance temperature when the fitting is on not lower than -20  $^{\circ}\text{C}$ Maximum daytime ambiance temperature when the fitting is off not exceeding  $60^{\circ}\text{C}$ 

## LITTLE ROK - Omnidirectional

## E8471-LBN



EXTERIOR > URBAN RESIDENTIAL BOLLARD > LITTLE ROK

# **TECHNICAL DRAWING**



#### PHOTOMETRIC CURVES





#### **ACCESSORIES**

Sump for ground fixing





898

#### **COMPANY**

Side Spa has always been a benchmark in the manufacturing industry for its constant focus on product quality, assembly and sustainability of its items. The company is distinguished by its dedication to offering customers the highest quality products that meet needs and exceed expectations.

Side Spa pays the utmost attention to the quality of its products. Each stage of production undergoes rigorous quality control to ensure that only first-class items reach the market. By using high-quality materials and adopting state-of-the-art manufacturing processes, the company is able to offer products that stand the test of time and maintain their performance over the years. Quality is a top priority for Side Spa, which st