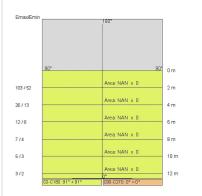

|
| Nominal duration:      | 50.000 (h) L80 B20                   |
| Color temperature:     | 4000 K                               |
| Color rendering index: | >90                                  |
| Color consistency:     | 3 SDCM                               |

LIGHT SOURCE: 1 x LED 26.80W 2502Im















## **NOTES**

Maximum nighttime ambiance temperature when the fitting is on not exceeding 50  $^{\circ}\text{C}$ Minimum nighttime ambiance temperature when the fitting is on not lower than -20  $^{\circ}\text{C}$ Maximum daytime ambiance temperature when the fitting is off not exceeding  $60^{\circ}\text{C}$ 

## LITTLE ROK - Omnidirectional

## E8471-LBN



EXTERIOR > URBAN RESIDENTIAL BOLLARD > LITTLE ROK

# **TECHNICAL DRAWING**



#### PHOTOMETRIC CURVES





#### **ACCESSORIES**

Sump for ground fixing





898

#### **COMPANY**

Side Spa has always been a benchmark in the manufacturing industry for its constant focus on product quality, assembly and sustainability of its items. The company is distinguished by its dedication to offering customers the highest quality products that meet needs and exceed expectations.

Side Spa pays the utmost attention to the quality of its products. Each stage of production undergoes rigorous quality control to ensure that only first-class items reach the market. By using high-quality materials and adopting state-of-the-art manufacturing processes, the company is able to offer products that stand the test of time and maintain their performance over the years. Quality is a top priority for Side Spa, which stri