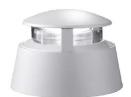

EXTERIOR > URBAN RESIDENTIAL BOLLARD > LITTLE ROK

## LITTLE ROK - Omnidirectional

## E8471-LBN

EXTERIOR > URBAN RESIDENTIAL BOLLARD > LITTLE ROK