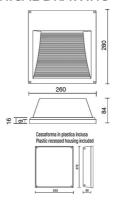

| Lamp included:         | Yes                |
| LED type:              | Power LED          |
| Overall power:         | 8.2 W              |
| Appliance flow:        | 208 lm             |
| Nominal duration:      | 50.000 (h) L80 B20 |
| Color temperature:     | 3000 K             |
| Color rendering index: | >80                |
| Color consistency:     | 5 SDCM             |

LIGHT SOURCE: 1 x LED 7.20W 600lm















# NOTES

On request: sandblasted glass
On request:

Maximum nighttime ambiance temperature when the fitting is on not exceeding 50°C Minimum nighttime ambiance temperature when the fitting is on not lower than -20°C Maximum daytime ambiance temperature when the fitting is off not exceeding 60°C



EXTERIOR > WALL STEP LIGHTING > RIQUADRO

# **TECHNICAL DRAWING**



### PHOTOMETRIC CURVES





### **ACCESSORIES**

Box for wall mounting



884-BR

884-NE

884-GR

# **COMPANY**

Side Spa has always been a benchmark in the manufacturing industry for its constant focus on product quality, assembly and sustainability of its items. The company is distinguished by its dedication to offering customers the highest quality products that meet needs and exceed expectations.

Side Spa pays the utmost attention to the quality of its products. Each stage of production undergoes rigorous quality control to ensure that only first-class items reach the market. By using high-quality materials and adopting state-of-the-art manufacturing processes, the company is able to offer products that stand the test of time and maintain their performance over the years. Quality is