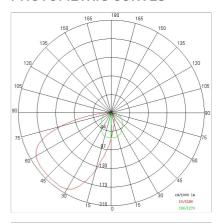

Yes                |
| LED type:              | Power LED          |
| Overall power:         | 8.2 W              |
| Appliance flow:        | 208 lm             |
| Nominal duration:      | 50.000 (h) L80 B20 |
| Color temperature:     | 3000 K             |
| Color rendering index: | >80                |
| Color consistency:     | 5 SDCM             |

LIGHT SOURCE: 1 x LED 7.20W 600lm















# NOTES

On request: sandblasted glass
On request:

Maximum nighttime ambiance temperature when the fitting is on not exceeding 50°C Minimum nighttime ambiance temperature when the fitting is on not lower than -20°C Maximum daytime ambiance temperature when the fitting is off not exceeding 60°C



EXTERIOR > WALL STEP LIGHTING > RIQUADRO

# **TECHNICAL DRAWING**



### PHOTOMETRIC CURVES





### **ACCESSORIES**

Box for wall mounting



884-BR

884-NE

884-GR

# **COMPANY**

Side Spa has always been a benchmark in the manufacturing industry for its constant focus on product quality, assembly and sustainability of its items. The company is distinguished by its dedication to offering customers the highest quality products that meet needs and exceed expectations.

Side Spa pays the utmost attention to the quality of its products. Each stage of production undergoes rigorous quality control to ensure that only first-class items reach the market. By using high-quality materials and adopting state-of-the-art manufacturing processes, the company is able to offer products that stand the test of time and maintain their performance over the years. Quality is a top priority for Side S