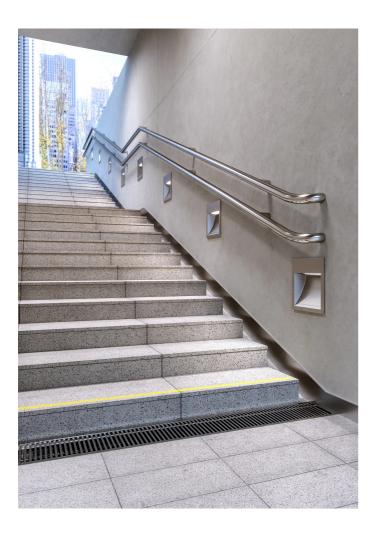

# EXTERIOR > WALL STEP LIGHTING > RIQUADRO







# **FEATURES**

| Intended Use:     | Exteriors                                                                                                                                                                 |
|-------------------|---------------------------------------------------------------------------------------------------------------------------------------------------------------------------|
| Installation:     | Wall Recessed                                                                                                                                                             |
| Body/Structure:   | Die-cast aluminum body EN AB-47100 - Wall formwork made of thermoplastic material.                                                                                        |
| Pain