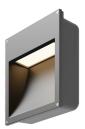

# EXTERIOR > WALL STEP LIGHTING > RIQUADRO

# **FEATURES**

| Intended Use:     | Exteriors                                                                                                                                                                 |
|-------------------|---------------------------------------------------------------------------------------------------------------------------------------------------------------------------|
| Installation:     | Wall Recessed                                                                                                                                                             |
| Body/Structure:   | Die-cast aluminum body EN AB-47100 - Wall formwork made of thermoplastic material.                                                                                        |
| Painting:         | Polyester powder coating with special outdoor treatment (sandblasting, pickling, No. 3 washing, fluorzirconing, epoxy powder primer and polyester powder surface finish). |
| Finish:           | Black                                                                                                                                                                     |
| Reflector/Optics: | 99.8% pure aluminum reflector                                                                                                                                             |
| Glass/Screen:     | Clear tempered glass                                                                                                                                                      |
| Driver:           | Remote driver for LED,<br>350mA dc stabilized output                                                                                                                      |

### **TECHNICAL DATA**

| Tension:               | 220-240V 50/60Hz   |
|------------------------|--------------------|
| Beam:                  | Asymmetrical AS°   |
| Current:               | 350mA              |
| Insulation class:      | 1                  |
| Weight:                | 3.5 kg             |
| IP grade:              | 65                 |
| Grade IK:              | 6                  |
| Glow wire:             | 850 °C             |
| Lamp included:         | Yes                |
| LED type:              | Power LED          |
| Overall power:         | 8.2 W              |
| Appliance flow:        | 208 lm             |
| Nominal duration:      | 50.000 (h) L80 B20 |
| Color temperature:     | 3000 K             |
| Color rendering index: | >80                |
| Color consistency:     | 5 SDCM             |