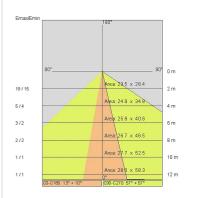

es                |
| LED type:              | Power LED          |
| Overall power:         | 8.2 W              |
| Appliance flow:        | 208 lm             |
| Nominal duration:      | 50.000 (h) L80 B20 |
| Color temperature:     | 3000 K             |
| Color rendering index: | >80                |
| Color consistency:     | 5 SDCM             |

LIGHT SOURCE: 1 x LED 7.20W 600lm















# NOTES

On request: sandblasted glass
On request:

Maximum nighttime ambiance temperature when the fitting is on not exceeding 50°C Minimum nighttime ambiance temperature when the fitting is on not lower than -20°C Maximum daytime ambiance temperature when the fitting is off not exceeding 60°C



EXTERIOR > WALL STEP LIGHTING > RIQUADRO

# **TECHNICAL DRAWING**



### PHOTOMETRIC CURVES





### **ACCESSORIES**

Box for wall mounting



884-BR

884-NE

884-GR

# **COMPANY**

Side Spa has always been a benchmark in the manufacturing industry for its constant focus on product quality, assembly and sustainability of its items. The company is distinguished by its dedication to offering customers the highest quality products that meet needs and exceed expectations.

Side Spa pays the utmost attention to the quality of its products. Each stage of production undergoes rigorous quality control to ensure that only first-class items reach the market. By using high-quality materials and adopting state-of-the-art manufacturing processes, the company is able to offer products that stand the test of time and maintain their performance over the years. Quality is a top priority for Side Spa