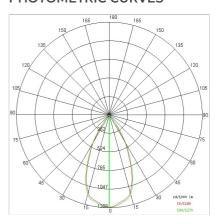

|
| Glow wire:             | 650 °C                     |
| Lamp included:         | Yes                        |
| LED type:              | COB LED                    |
| Overall power:         | 20 W                       |
| Appliance flow:        | 2310 lm                    |
| Nominal duration:      | 50.000(h)L90 B20           |
| Color temperature:     | 4000 K                     |
| Color rendering index: | > 90                       |
| Color consistency:     | 3 SDCM                     |

LIGHT SOURCE: 1 x LED 17.00W 2530lm















# **NOTES**

H= 600 mm Optional: Fabric power cord in two different colors: cod.643000 (WHITE) cod.613750 (BLACK)



INDOOR > WALL - CEILING - SUSPENSION > DROP 30P

# **TECHNICAL DRAWING**



### PHOTOMETRIC CURVES





### **COMPANY**

Side Spa has always been a benchmark in the manufacturing industry for its constant focus on product quality, assembly and sustainability of its items. The company is distinguished by its dedication to offering customers the highest quality products that meet needs and exceed expectations.

Side Spa pays the utmost attention to the quality of its products. Each stage of production undergoes rigorous quality control to ensure that only first-class items reach the market. By using high-quality materials and adopting state-of-the-art manufacturing processes, the company is able to offer products that stand the test of time and maintain their performance over the years. Quality is a top priority for Side Spa, which strives to meet the highest standards of excellence.