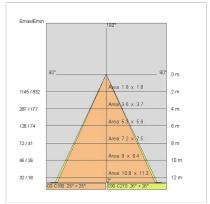

|
| Glow wire:             | 650 °C                     |
| Lamp included:         | Yes                        |
| LED type:              | COB LED                    |
| Overall power:         | 20 W                       |
| Appliance flow:        | 2310 lm                    |
| Nominal duration:      | 50.000(h)L90 B20           |
| Color temperature:     | 4000 K                     |
| Color rendering index: | > 90                       |
| Color consistency:     | 3 SDCM                     |

LIGHT SOURCE: 1 x LED 17.00W 2530lm















# **NOTES**

H= 600 mm Optional: Fabric power cord in two different colors: cod.643000 (WHITE) cod.613750 (BLACK)



INDOOR > WALL - CEILING - SUSPENSION > DROP 30P

# **TECHNICAL DRAWING**



### PHOTOMETRIC CURVES





### **COMPANY**

Side Spa has always been a benchmark in the manufacturing industry for its constant focus on product quality, assembly and sustainability of its items. The company is distinguished by its dedication to offering customers the highest quality products that meet needs and exceed expectations.

Side Spa pays the utmost attention to the quality of its products. Each stage of production undergoes rigorous quality control to ensure that only first-class items reach the market. By using high-quality materials and adopting state-of-the-art manufacturing processes, the company is able to offer products that stand the test of time and maintain their performance over the years. Quality is a top priority for Side Spa, which strives to meet the highest standards of excellence.