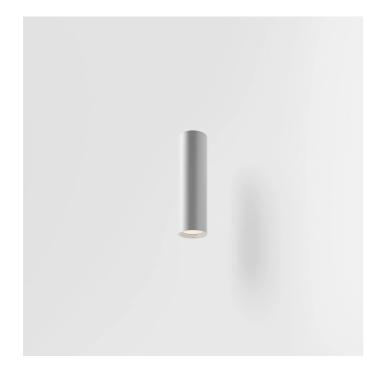

INDOOR > WALL - CEILING - SUSPENSION > DROP 30P

# **FEATURES**

| Intended Use:             | Indoor,HORTICULTURAL               |
|---------------------------|------------------------------------|
| Installation:             | Ceiling Mounting                   |
| Body/Structure:           | Extruded aluminum body             |
| Painting:                 | Interior polyester powder coating  |
|                           |                                    |
| Finish:                   | Grey                               |
| Finish: Reflector/Optics: | Grey 99.8% pure aluminum reflector |

# **TECHNICAL DATA**

| Tension:               | 220-240V 50/60Hz           |
|------------------------|----------------------------|
| Beam:                  | Concentric symmetrical 15° |
| Current:               | 550mA                      |
| Insulation class:      | 2                          |
| Weight:                | 1.37 kg                    |
| IP grade:              | 20                         |
| Glow wire:             | 650 °C                     |
| Lamp included:         | Yes                        |
| LED type:              | COB LED                    |
| Overall power:         | 20 W                       |
| Appliance flow:        | 2310 lm                    |
| Nominal duration:      | 50.000(h)L90 B20           |
| Color temperature:     | 4000 K                     |
| Color rendering index: | > 90                       |
| Color consistency:     | 3 SDCM                     |

# **NOTES**

H= 600 mm Optional: Fabric power cord in two different colors: cod.643000 (WHITE) cod.613750 (BLACK)

INDOOR > WALL - CEILING - SUSPENSION > DROP 30P