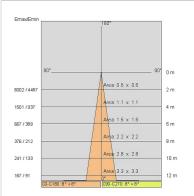

|
| IP grade:              | 20                               |
| Glow wire:             | 850 °C                           |
| Lamp included:         | Yes                              |
| LED type:              | COB LED                          |
| Overall power:         | 41 W                             |
| Appliance flow:        | 2753 lm                          |
| Nominal duration:      | 50.000 ore L80 B20               |
| Color temperature:     | 3000 K                           |
| Color rendering index: | > 90                             |
| Color consistency:     | 3 SDCM                           |

LIGHT SOURCE: 1 x LED 28.00W 3575Im





# SHORT XS 67326-LBC12AG

INDOOR > PROJECTORS & TRACKS 230V > SHORT

# Side

# TECHNICAL DRAWING



### PHOTOMETRIC CURVES





## ACCESSORIES



3031-BR 3031-NE 3031-GA

Directional flaps

# COMPANY

Side Spa has always been a benchmark in the manufacturing industry for its constant focus on product quality, assembly and sustainability of its items. The company is distinguished by its dedication to offering customers the highest quality products that meet needs and exceed expectations.

Side Spa pays the utmost attention to the quality of its products. Each stage of production undergoes rigorous quality control to ensure that only first-class items reach the market. By using highquality materials and adopting state-of-the-art manufacturing processes, the company is able to offer products that stand the test of time and maintain their performance over the years. Quality is a top priority for Side Spa, which striv