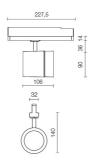

| 1 kg                             |
| IP grade:              | 20                               |
| Glow wire:             | 850 °C                           |
| Lamp included:         | Yes                              |
| LED type:              | COB LED                          |
| Overall power:         | 41 W                             |
| Appliance flow:        | 2753 lm                          |
| Nominal duration:      | 50.000 ore L80 B20               |
| Color temperature:     | 3000 K                           |
| Color rendering index: | > 90                             |
| Color consistency:     | 3 SDCM                           |

LIGHT SOURCE: 1 x LED 28.00W 3575Im





# SHORT XS 67326-LBC12AG

INDOOR > PROJECTORS & TRACKS 230V > SHORT

# Side

# TECHNICAL DRAWING



### PHOTOMETRIC CURVES





## ACCESSORIES



3031-BR 3031-NE 3031-GA

Directional flaps

# COMPANY

Side Spa has always been a benchmark in the manufacturing industry for its constant focus on product quality, assembly and sustainability of its items. The company is distinguished by its dedication to offering customers the highest quality products that meet needs and exceed expectations.

Side Spa pays the utmost attention to the quality of its products. Each stage of production undergoes rigorous quality control to ensure that only first-class items reach the market. By using highquality materials and adopting state-of-the-art manufacturing processes, the company is able to offer products that stand the test of time and maintain their performance over the years. Quality is a top priori