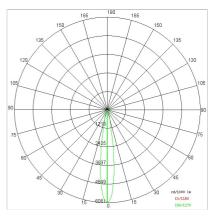

|
| IP grade:              | 20                               |
| Glow wire:             | 850 °C                           |
| Lamp included:         | Yes                              |
| LED type:              | COB LED                          |
| Overall power:         | 41 W                             |
| Appliance flow:        | 2753 lm                          |
| Nominal duration:      | 50.000 ore L80 B20               |
| Color temperature:     | 3000 K                           |
| Color rendering index: | > 90                             |
| Color consistency:     | 3 SDCM                           |

LIGHT SOURCE: 1 x LED 28.00W 3575Im





# SHORT XS 67326-LBC12AG

INDOOR > PROJECTORS & TRACKS 230V > SHORT

# Side

# TECHNICAL DRAWING



### PHOTOMETRIC CURVES





## ACCESSORIES



3031-BR 3031-NE 3031-GA

Directional flaps

# COMPANY

Side Spa has always been a benchmark in the manufacturing industry for its constant focus on product quality, assembly and sustainability of its items. The company is distinguished by its dedication to offering customers the highest quality products that meet needs and exceed expectations.

Side Spa pays the utmost attention to the quality of its products. Each stage of production undergoes rigorous quality control to ensure that only first-class items reach the market. By using highquality materials and adopting state-of-the-art manufacturing processes, the company is able to offer products that stand the test of time and maintain their performance over the years. Quality is a top priority for Side Spa, which str