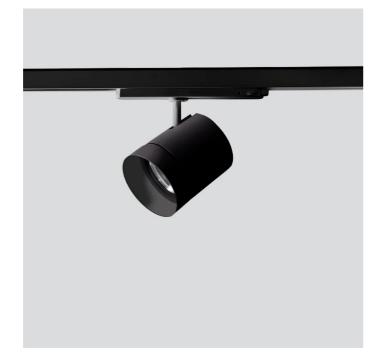

# SHORT XS 67326-LBC12AG

INDOOR > PROJECTORS & TRACKS 230V > SHORT

### FEATURES

| Intended Use:     | Interior                                                                            |
|-------------------|-------------------------------------------------------------------------------------|
| Installation:     | Track Mounting                                                                      |
| Fixing:           | Electrical adapter for rail mounting                                                |
| Body/Structure:   | Die-cast aluminum body EN AB-47100                                                  |
| Painting:         | Interior polyester powder coating                                                   |
| Finish:           | Black                                                                               |
| Reflector/Optics: | PMMA LED Lens                                                                       |
| Driver:           | Driver built into electrical adapter for track mounting,<br>stabilized output 800mA |

#### TECHNICAL DATA

| Tension:               | 220-240V 50/60Hz                 |
|------------------------|----------------------------------|
| Beam:                  | Symmetric concentrating spot 12° |
| Current:               | 800mA                            |
| Insulation class:      | 2                                |
| Weight:                | 1 kg                             |
| IP grade:              | 20                               |
| Glow wire:             | 850 °C                           |
| Lamp included:         | Yes                              |
| LED type:              | COB LED                          |
| Overall power:         | 41 W                             |
| Appliance flow:        | 2753 lm                          |
| Nominal duration:      | 50.000 ore L80 B20               |
| Color temperature:     | 3000 K                           |
| Color rendering index: | > 90                             |
| Color consistency:     | 3 SDCM                           |