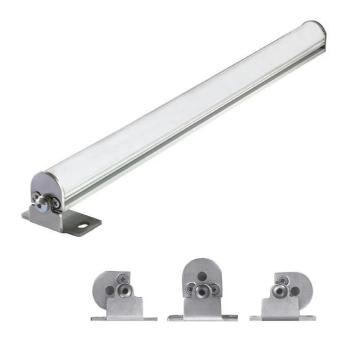

## **FEATURES**

| Installation: Floor/wall/co  | eiling fixing                |
|------------------------------|------------------------------|
| Fixing: With bracket         | ts provided                  |
| Body/Structure: Extruded alu | minum body                   |
| Painting: Anodized           |                              |
| Finish: Anodized alu         | minum                        |
| Glass/Screen: Polycarbona    | te diffuser screen           |
| Driver: Not included         | ; must be ordered separately |

## **ACCESSORIES**

Support for adjustable installation

130