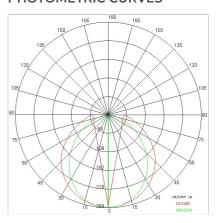

## PHOTOMETRIC CURVES

## **TECHNICAL DATA**

| Beam:                  | Symmetrical diffusing 100° |
|------------------------|----------------------------|
| Insulation class:      | 3                          |
| Weight:                | 1.55 kg                    |
| IP grade:              | 40                         |
| Glow wire:             | 850 °C                     |
| Lamp included:         | Yes                        |
| LED type:              | SMD LED                    |
| Overall power:         | 28.8 W                     |
| Appliance flow:        | 1957 lm                    |
| Nominal duration:      | 25.000 (h) L80 B20         |
| Color temperature:     | 5000 K                     |
| Color rendering index: | >90                        |
| Color consistency:     | 5 SDCM                     |
|                        |                            |