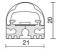

:              | 40                         |
| Glow wire:             | 850 °C                     |
| Lamp included:         | Yes                        |
| LED type:              | SMD LED                    |
| Overall power:         | 28.8 W                     |
| Appliance flow:        | 1957 lm                    |
| Nominal duration:      | 25.000 (h) L80 B20         |
| Color temperature:     | 5000 K                     |
| Color rendering index: | >90                        |
| Color consistency:     | 5 SDCM                     |
|                        |                            |

LIGHT SOURCE: 1 x LED 72.00W 6100Im

















NOTES I = 2020mm On request: 12Vdc



# **SLIM LED**

## SL943-LBI



INDOOR > MODULAR LINEAR SYSTEMS > SLIM LED

## **TECHNICAL DRAWING**



## PHOTOMETRIC CURVES





## **ACCESSORIES**

Support for adjustable installation



130

## **COMPANY**

Side Spa has always been a benchmark in the manufacturing industry for its constant focus on product quality, assembly and sustainability of its items. The company is distinguished by its dedication to offering customers the highest quality products that meet needs and exceed expectations.

Side Spa pays the utmost attention to the quality of its products. Each stage of production undergoes rigorous quality control to ensure that only first-class items reach the market. By using high-quality materials and adopting state-of-the-art manufacturing processes, the company is able to offer products that stand the test of time and maintain their performance over the years. Quality is a top