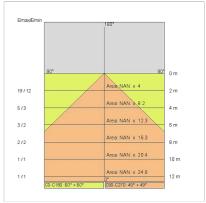

|
| Glow wire:             | 850 °C                     |
| Lamp included:         | Yes                        |
| LED type:              | SMD LED                    |
| Overall power:         | 28.8 W                     |
| Appliance flow:        | 1957 lm                    |
| Nominal duration:      | 25.000 (h) L80 B20         |
| Color temperature:     | 5000 K                     |
| Color rendering index: | >90                        |
| Color consistency:     | 5 SDCM                     |
|                        |                            |

LIGHT SOURCE: 1 x LED 72.00W 6100Im

















NOTES I = 2020mm On request: 12Vdc



# **SLIM LED**

## SL943-LBI



INDOOR > MODULAR LINEAR SYSTEMS > SLIM LED

## **TECHNICAL DRAWING**



## PHOTOMETRIC CURVES





## **ACCESSORIES**

Support for adjustable installation



130

## **COMPANY**

Side Spa has always been a benchmark in the manufacturing industry for its constant focus on product quality, assembly and sustainability of its items. The company is distinguished by its dedication to offering customers the highest quality products that meet needs and exceed expectations.

Side Spa pays the utmost attention to the quality of its products. Each stage of production undergoes rigorous quality control to ensure that only first-class items reach the market. By using high-quality materials and adopting state-of-the-art manufacturing processes, the company is able to offer products that stand the test of time and maintain their performance over the years. Quality is a top priority for Side Spa, whi