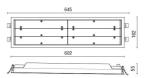

## **TECHNICAL DRAWING**

## **FEATURES**

| Intended Use:     | Interior                                              |
|-------------------|-------------------------------------------------------|
| Installation:     | Recessed Ceiling                                      |
| Recessed hole:    | ø 596x140 mm                                          |
| Fixing:           | Steel springs                                         |
| Body/Structure:   | Thermoplastic material body                           |
| Finish:           | Black                                                 |
| Reflector/Optics: | PMMA LED Lens                                         |
| Driver:           | Integrated driver for LED,<br>500mA stabilized output |