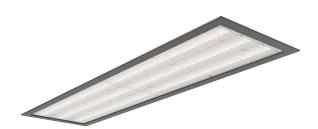

# 4456-LBC

INDOOR > RECESSED SPOT > ROSS INCASSO

## **FEATURES**

| Intended Use:     | Interior                                              |
|-------------------|-------------------------------------------------------|
| Installation:     | Recessed Ceiling                                      |
| Recessed hole:    | ø 596x140 mm                                          |
| Fixing:           | Steel springs                                         |
| Body/Structure:   | Thermoplastic material body                           |
| Finish:           | Black                                                 |
| Reflector/Optics: | PMMA LED Lens                                         |
| Driver:           | Integrated driver for LED,<br>500mA stabilized output |

## **TECHNICAL DATA**

| Tension:               | 220-240V 50/60Hz          |
|------------------------|---------------------------|
| Beam:                  | Symmetrical diffusing FS° |
| Current:               | 500mA                     |
| Insulation class:      | 1                         |
| Weight:                | 2.06 kg                   |
| IP grade:              | 40                        |
| Glow wire:             | 850 °C                    |
| Lamp included:         | Yes                       |
| LED type:              | SMD LED                   |
| Overall power:         | 47.5 W                    |
| Appliance flow:        | 6894 lm                   |
| Nominal duration:      | 50.000 (h)L80 B20         |
| Color temperature:     | 3000 K                    |
| Color rendering index: | >90                       |
| Color consistency:     | 3 SDCM                    |
|                        |                           |