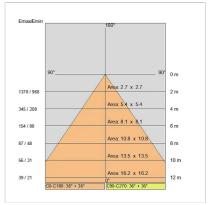

2.06 kg                   |
| IP grade:              | 40                        |
| Glow wire:             | 850 °C                    |
| Lamp included:         | Yes                       |
| LED type:              | SMD LED                   |
| Overall power:         | 47.5 W                    |
| Appliance flow:        | 6894 lm                   |
| Nominal duration:      | 50.000 (h)L80 B20         |
| Color temperature:     | 3000 K                    |
| Color rendering index: | >90                       |
| Color consistency:     | 3 SDCM                    |
|                        |                           |

LIGHT SOURCE: 3 x LED 14.50W 2340Im





















# **NOTES**



INDOOR > RECESSED SPOT > ROSS INCASSO

## **TECHNICAL DRAWING**



#### PHOTOMETRIC CURVES





#### **COMPANY**

Side Spa has always been a benchmark in the manufacturing industry for its constant focus on product quality, assembly and sustainability of its items. The company is distinguished by its dedication to offering customers the highest quality products that meet needs and exceed expectations.

Side Spa pays the utmost attention to the quality of its products. Each stage of production undergoes rigorous quality control to ensure that only first-class items reach the market. By using high-quality materials and adopting state-of-the-art manufacturing processes, the company is able to offer products that stand the test of time and maintain their performance over the years. Quality is a top priority for Side Spa, which strives to meet the highest standards of excellence.