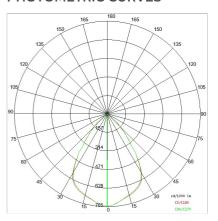

| 2.06 kg                   |
| IP grade:              | 40                        |
| Glow wire:             | 850 °C                    |
| Lamp included:         | Yes                       |
| LED type:              | SMD LED                   |
| Overall power:         | 47.5 W                    |
| Appliance flow:        | 6894 lm                   |
| Nominal duration:      | 50.000 (h)L80 B20         |
| Color temperature:     | 3000 K                    |
| Color rendering index: | >90                       |
| Color consistency:     | 3 SDCM                    |
|                        |                           |

LIGHT SOURCE: 3 x LED 14.50W 2340Im





















# **NOTES**



INDOOR > RECESSED SPOT > ROSS INCASSO

## **TECHNICAL DRAWING**



#### PHOTOMETRIC CURVES





#### **COMPANY**

Side Spa has always been a benchmark in the manufacturing industry for its constant focus on product quality, assembly and sustainability of its items. The company is distinguished by its dedication to offering customers the highest quality products that meet needs and exceed expectations.

Side Spa pays the utmost attention to the quality of its products. Each stage of production undergoes rigorous quality control to ensure that only first-class items reach the market. By using high-quality materials and adopting state-of-the-art manufacturing processes, the company is able to offer products that stand the test of time and maintain their performance over the years. Quality is a top priority for Side Spa, which strives to meet the highest standards of excellence.