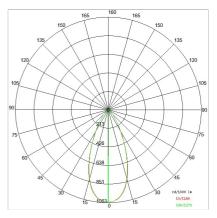

### PHOTOMETRIC CURVES

#### TECHNICAL DATA

| Concentric symmetrical 55° |
|----------------------------|
| 350mA                      |
| 3                          |
| 3.8 kg                     |
| 68                         |
| 850 °C                     |
| Yes                        |
| Power LED                  |
| 11.8 W                     |
| 1593 lm                    |
| 50004 (h) L80 B20          |
| 4000 K                     |
| >80                        |
| 3 SDCM                     |
|                            |