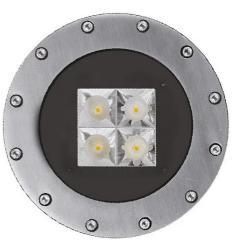

# SUBWATER 175 E8263-LBN-55

### FEATURES

| Intended Use:     | Exteriors                                                           |
|-------------------|---------------------------------------------------------------------|
| Installation:     | Recessed wall/floor                                                 |
| Body/Structure:   | Body, frame/ring and formwork made of stainless steel<br>(AISI 316) |
| Painting:         | Transparent protective coating                                      |
| Finish:           | Satin stainless steel                                               |
| Reflector/Optics: | Metalized polycarbonate mirror reflector                            |
| Glass/Screen:     | Clear tempered glass                                                |
| Driver:           | Not included; must be ordered separately                            |

#### TECHNICAL DATA

| Concentric symmetrical 55° |
|----------------------------|
| 350mA                      |
| 3                          |
| 3.8 kg                     |
| 68                         |
| 850 °C                     |
| Yes                        |
| Power LED                  |
| 11.8 W                     |
| 1593 lm                    |
| 50004 (h) L80 B20          |
| 4000 K                     |
| >80                        |
| 3 SDCM                     |
|                            |

#### LIGHT SOURCE: 1 x LED 11.80W 1850Im