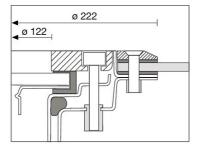

## TECHNICAL DRAWING

Esempio di installazione in vasche con guaina in PVC Example of installation in tanks with PVC sheath

#### DRIVER

645732

6W to 42W 150/1050mA IP20 ON-OFF Driver

Flange for tanks with PVC sheath