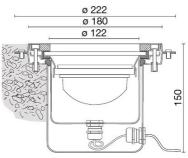

## TECHNICAL DRAWING

Esempio di installazione in vasche con guaina in PVC Example of installation in tanks with PVC sheath

#### DRIVER

645732

6W to 42W 150/1050mA IP20 ON-OFF Driver

Flange for tanks with PVC sheath