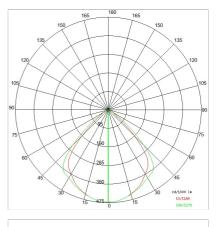

pe:              | COB LED                   |
| Overall power:         | 41 W                      |
| Appliance flow:        | 5303 lm                   |
| Nominal duration:      | 50.000 (h)                |
| Color temperature:     | 3000 K                    |
| Color rendering index: | >90                       |
| Color consistency:     | 3 SDCM                    |
|                        |                           |

#### LIGHT SOURCE: 1 x LED 42.00W 5500Im



## NOTES

On request: sitrack rail adapter. On request: fabric power cord in two different colors: cod.643000 (WHITE) cod.613750 (BLACK) On request: led with color temperature 2700k



# AURORA XL - Version PLUS 5408-LBC



INDOOR > WALL - CEILING - SUSPENSION > AURORA

## **TECHNICAL DRAWING**



### PHOTOMETRIC CURVES





#### COMPANY

Side Spa has always been a benchmark in the manufacturing industry for its constant focus on product quality, assembly and sustainability of its items. The company is distinguished by its dedication to offering customers the highest quality products that meet needs and exceed expectations.

Side Spa pays the utmost attention to the quality of its products. Each stage of production undergoes rigorous quality control to ensure that only first-class items reach the market. By using highquality materials and adopting state-of-the-art manufacturing processes, the company is able to offer products that stand the test of time and maintain their performance over the years. Quality is a top priority for Side Spa, which strives to meet the highest standards of excellence.