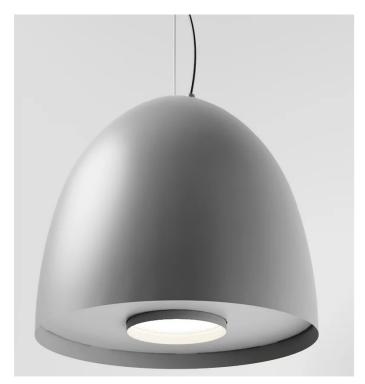

# AURORA XL - Version PLUS 5408-LBC

INDOOR > WALL - CEILING - SUSPENSION > AURORA

## FEATURES

| Intended Use:     | Interior                                                                         |
|-------------------|----------------------------------------------------------------------------------|
| Installation:     | Suspension                                                                       |
| Fixing:           | Suspension system with steel rope(s) L=3100 mm and micrometric adjustment        |
| Body/Structure:   | Aluminum sheet metal body and aluminum die-cast optical compartment EN AB-47100. |
| Painting:         | Interior polyester powder coating                                                |
| Finish:           | Grey                                                                             |
| Reflector/Optics: | 99.8% pure aluminum reflector                                                    |
| Driver:           | Integrated driver for LED, 1200mA dc stabilized output                           |