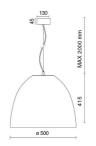

|
| LED type:              | COB LED                   |
| Overall power:         | 41 W                      |
| Appliance flow:        | 5303 lm                   |
| Nominal duration:      | 50.000 (h)                |
| Color temperature:     | 3000 K                    |
| Color rendering index: | >90                       |
| Color consistency:     | 3 SDCM                    |
|                        |                           |

#### LIGHT SOURCE: 1 x LED 42.00W 5500Im



## NOTES

On request: sitrack rail adapter. On request: fabric power cord in two different colors: cod.643000 (WHITE) cod.613750 (BLACK) On request: led with color temperature 2700k



# AURORA XL - Version PLUS 5408-LBC



INDOOR > WALL - CEILING - SUSPENSION > AURORA

## **TECHNICAL DRAWING**



### PHOTOMETRIC CURVES





#### COMPANY

Side Spa has always been a benchmark in the manufacturing industry for its constant focus on product quality, assembly and sustainability of its items. The company is distinguished by its dedication to offering customers the highest quality products that meet needs and exceed expectations.

Side Spa pays the utmost attention to the quality of its products. Each stage of production undergoes rigorous quality control to ensure that only first-class items reach the market. By using highquality materials and adopting state-of-the-art manufacturing processes, the company is able to offer products that stand the test of time and maintain their performance over the years. Quality is a top priority for Side Spa, which strives to meet the highest standard