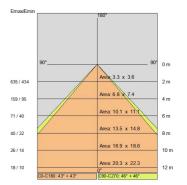

:              | COB LED                   |
| Overall power:         | 41 W                      |
| Appliance flow:        | 5303 lm                   |
| Nominal duration:      | 50.000 (h)                |
| Color temperature:     | 3000 K                    |
| Color rendering index: | >90                       |
| Color consistency:     | 3 SDCM                    |
|                        |                           |

#### LIGHT SOURCE: 1 x LED 42.00W 5500Im



## NOTES

On request: sitrack rail adapter. On request: fabric power cord in two different colors: cod.643000 (WHITE) cod.613750 (BLACK) On request: led with color temperature 2700k



# AURORA XL - Version PLUS 5408-LBC



INDOOR > WALL - CEILING - SUSPENSION > AURORA

## **TECHNICAL DRAWING**



### PHOTOMETRIC CURVES





#### COMPANY

Side Spa has always been a benchmark in the manufacturing industry for its constant focus on product quality, assembly and sustainability of its items. The company is distinguished by its dedication to offering customers the highest quality products that meet needs and exceed expectations.

Side Spa pays the utmost attention to the quality of its products. Each stage of production undergoes rigorous quality control to ensure that only first-class items reach the market. By using highquality materials and adopting state-of-the-art manufacturing processes, the company is able to offer products that stand the test of time and maintain their performance over the years. Quality is a top priority for Side Spa, which strives to meet the highest standards of excellence.