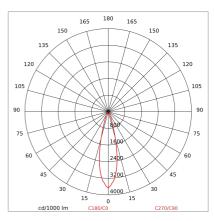

|
| IP grade:              | 20                         |
| Grade IK:              | 04                         |
| Glow wire:             | 850 °C                     |
| Lamp included:         | Yes                        |
| LED type:              | COB LED                    |
| Overall power:         | 12.3 W                     |
| Appliance flow:        | 1350 lm                    |
| Nominal duration:      | 50.000 (h) L90 B10         |
| Color temperature:     | 4000 K                     |
| Color rendering index: | >95                        |
| Color consistency:     | 3 SDCM                     |

LIGHT SOURCE: 1 x 12.3W 1350lm



















**NOTES** 







INDOOR > MICRO RECESSED SPOTS > BBTT BLOCK

# **TECHNICAL DRAWING**



## PHOTOMETRIC CURVES





## **DRIVER**

644759-1



15W 350mA IP20 ON-OFF Driver



645939

Driver DALI

DALI dimm. driver for led diodes, programmable output current, Pmax 26W

646777



DALI+PUSH DIM driver- 42W IP20- 150mA÷1050mA



# BBTT BLOCK - KIT-Equipment+Driver

# KT2825-JLBN25



INDOOR > MICRO RECESSED SPOTS > BBTT BLOCK

## **ACCESSORIES**

Compensati ring



## **COMPANY**

Side Spa has always been a benchmark in the manufacturing industry for its constant focus on product quality, assembly and sustainability of its items. The company is distinguished by its dedication to offering customers the highest quality products that meet needs and exceed expectations.

Side Spa pays the utmost attention to the quality of its products. Each stage of production undergoes rigorous quality control to ensure t