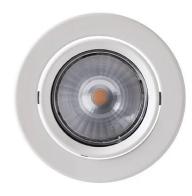

## **FEATURES**

| Intended Use:     | Interior                                              |
|-------------------|-------------------------------------------------------|
| Installation:     | Recessed Ceiling                                      |
| Recessed hole:    | Recessed hole diam. 82 mm. Ceiling thickness 1-30 mm. |
| Fixing:           | Steel wire springs                                    |
| Body/Structure:   | Die-cast aluminum body EN AB-47100                    |
| Painting:         | Interior polyester powder coating                     |
| Finish:           | White                                                 |
| Reflector/Optics: | Faceted and polished polycarbonate reflector          |
| Glass/Screen:     | Satin polycarbonate diffuser screen                   |
| Driver:           | Not integrated, must be ordered separately            |

## **TECHNICAL DATA**

| Tension:               | 220-240V 50/60Hz           |
|------------------------|----------------------------|
| Beam:                  | Concentric symmetrical 25° |
| Current:               | 350mA                      |
| Insulation class:      | 5                          |
| Weight:                | 0.5 kg                     |
| IP grade:              | 20                         |
| Grade IK:              | 04                         |
| Glow wire:             | 850 °C                     |
| Lamp included:         | Yes                        |
| LED type:              | COB LED                    |
| Overall power:         | 12.3 W                     |
| Appliance flow:        | 1350 lm                    |
| Nominal duration:      | 50.000 (h) L90 B10         |
| Color temperature:     | 4000 K                     |
| Color rendering index: | >95                        |
| Color consistency:     | 3 SDCM                     |

LIGHT SOURCE: 1 x 12.3W 1350lm

**NOTES** 

INDOOR > MICRO RECESSED SPOTS > BBTT BLOCK