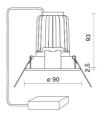

# **TECHNICAL DRAWING**

## **FEATURES**

| Intended Use:     | Interior                                              |
|-------------------|-------------------------------------------------------|
| Installation:     | Recessed Ceiling                                      |
| Recessed hole:    | Recessed hole diam. 82 mm. Ceiling thickness 1-30 mm. |
| Fixing:           | Steel wire springs                                    |
| Body/Structure:   | Die-cast aluminum body EN AB-47100                    |
| Painting:         | Interior polyester powder coating                     |
| Finish:           | White                                                 |
| Reflector/Optics: | Faceted and polished polycarbonate reflector          |
| Glass/Screen:     | Satin polycarbonate diffuser screen                   |
| Driver:           | Not integrated, must be ordered separately            |