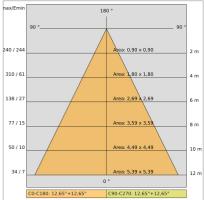

|
| IP grade:              | 20                         |
| Grade IK:              | 04                         |
| Glow wire:             | 850 °C                     |
| Lamp included:         | Yes                        |
| LED type:              | COB LED                    |
| Overall power:         | 12.3 W                     |
| Appliance flow:        | 1350 lm                    |
| Nominal duration:      | 50.000 (h) L90 B10         |
| Color temperature:     | 4000 K                     |
| Color rendering index: | >95                        |
| Color consistency:     | 3 SDCM                     |

LIGHT SOURCE: 1 x 12.3W 1350lm



















**NOTES** 







INDOOR > MICRO RECESSED SPOTS > BBTT BLOCK

# **TECHNICAL DRAWING**



## PHOTOMETRIC CURVES





## **DRIVER**

644759-1



15W 350mA IP20 ON-OFF Driver



645939

Driver DALI

DALI dimm. driver for led diodes, programmable output current, Pmax 26W

646777



DALI+PUSH DIM driver- 42W IP20- 150mA÷1050mA



# BBTT BLOCK - KIT-Equipment+Driver

# KT2825-JLBN25



INDOOR > MICRO RECESSED SPOTS > BBTT BLOCK

## **ACCESSORIES**

Compensati ring



## **COMPANY**

Side Spa has always been a benchmark in the manufacturing industry for its constant focus on product quality, assembly and sustainability of its items. The company is distinguished by its dedication to offering customers the highest quality products that meet needs and exceed expectations.

Side Spa pays the utmost attention to the quality of its products. Each stage of production undergoes rigorous quality control to ensure tha