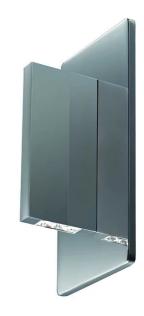

### **FEATURES**

| Intended Use:     | Interior,SIDESIGN                                   |
|-------------------|-----------------------------------------------------|
| Installation:     | Wall, recessed version                              |
| Body/Structure:   | Zamak body and plate, galvanized steel counterplate |
| Painting:         | Galvanic treatment                                  |
| Finish:           | Chrome                                              |
| Reflector/Optics: | Methacrylate led lens                               |
| Driver:           | Including                                           |

### TECHNICAL DATA

| Tension:               | 220/240v                         |
|------------------------|----------------------------------|
| Beam:                  | Single-emission concentrator 15° |
| Current:               | 500mA                            |
| Weight:                | 2.20 kg                          |
| IP grade:              | IP20                             |
| Glow wire:             | 850° °C                          |
| Lamp included:         | Yes                              |
| LED type:              | Power LED                        |
| Overall power:         | 7.2 W                            |
| Appliance flow:        | 640 lm                           |
| Nominal duration:      | 50.000 ore L80 B20               |
| Color temperature:     | 3000 K                           |
| Color rendering index: | >90                              |
| Color consistency:     | 3 SDCM                           |