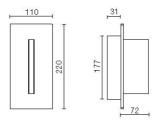

t:                | 2.20 kg                          |
| IP grade:              | IP20                             |
| Glow wire:             | 850° °C                          |
| Lamp included:         | Yes                              |
| LED type:              | Power LED                        |
| Overall power:         | 7.2 W                            |
| Appliance flow:        | 640 lm                           |
| Nominal duration:      | 50.000 ore L80 B20               |
| Color temperature:     | 3000 K                           |
| Color rendering index: | >90                              |
| Color consistency:     | 3 SDCM                           |















## **NOTES**

equipment: recessed box 506l

# D2020-P



SIDESIGN > SIDESIGN > QD

### **TECHNICAL DRAWING**



#### **COMPANY**

Side Spa has always been a benchmark in the manufacturing industry for its constant focus on product quality, assembly and sustainability of its items. The company is distinguished by its dedication to offering customers the highest quality products that meet needs and exceed expectations.

Side Spa pays the utmost attention to the quality of its products. Each stage of production undergoes rigorous quality control to ensure that only first-class items reach the market. By using high-quality materials and adopting state-of-the-art manufacturing processes, the company is able to offer products that stand the test of time and maintain their performance over the years. Quality is a top priority for Side Spa, which strives to meet the highest standards of excellence.