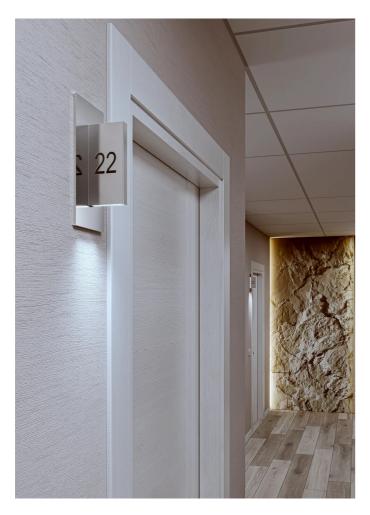

### **FEATURES**

| Intended Use:     | Interior,SIDESIGN                                   |
|-------------------|-----------------------------------------------------|
| Installation:     | Wall, recessed version                              |
| Body/Structure:   | Zamak body and plate, galvanized steel counterplate |
| Painting:         | Galvanic treatment                                  |
| Finish:           | Chrome                                              |
| Reflector/Optics: | Methacrylate led lens                               |
| Driver:           | Including                                           |

### TECHNICAL DATA

| Tension:               | 220/240v                         |
|------------------------|----------------------------------|
| Beam:                  | Single-emission concentrator 15° |
| Current:               | 500mA                            |
| Weight:                | 2.20 kg                          |
| IP grade:              | IP20                             |
| Glow wire:             | 850° °C                          |
| Lamp included:         | Yes                              |
| LED type:              | Power LED                        |
| Overall power:         | 7.2 W                            |
| Appliance flow:        | 640 lm                           |
| Nominal duration:      | 50.000 ore L80 B20               |
| Color temperature:     | 3000 K                           |
| Color rendering index: | >90                              |
| Color consistency:     | 3 SDCM                           |

## **NOTES**

equipment: recessed box 506l