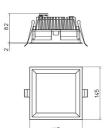

## **TECHNICAL DRAWING**

# SINDI 140 2876-LBC

FEATURES

| Intended Use:   | Interior                                          |
|-----------------|---------------------------------------------------|
| Installation:   | Recessed Ceiling                                  |
| Recessed hole:  | ø 136x136 mm                                      |
| Fixing:         | Steel springs                                     |
| Body/Structure: | Die-cast aluminum body EN AB-47100                |
| Painting:       | Interior polyester powder coating                 |
| Finish:         | Black                                             |
| Glass/Screen:   | Satin polycarbonate diffuser screen               |
| Driver:         | Remote driver for LED,<br>700mA stabilized output |