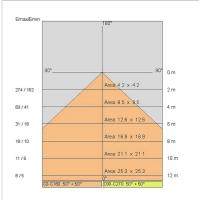

|
| Driver:         | Remote driver for LED,<br>700mA stabilized output |

#### TECHNICAL DATA

| Symmetrical diffusing 90° |
|---------------------------|
| 700mA                     |
| 3                         |
| 0.6 kg                    |
| 54                        |
| 650 °C                    |
| Yes                       |
| COB LED                   |
| 24 W                      |
| 2219 lm                   |
| 50.000 ore L80 B10        |
| 3000 K                    |
| > 90                      |
| 3 SDCM                    |
|                           |

LIGHT SOURCE: 1 x LED 24.00W 3180Im



## NOTES

upon request: led with 2700k color temperature. On request:



## SINDI 140 2876-LBC



INDOOR > RECESSED SPOT > SINDI

## **TECHNICAL DRAWING**



### PHOTOMETRIC CURVES





### DRIVER



644757

dimmable driver, programmable output current



644757-DA

DRIVER DALI 32W 250÷700mA IP20

646777





INDOOR > RECESSED SPOT > SINDI



## COMPANY

Side Spa has always been a benchmark in the manufacturing industry for its constant focus on product quality, assembly and sustainability of its items. The company is distinguished by its dedication to offering customers the highest quality products that meet needs and exceed expectations.

Side Spa pays the utmost attention to the quality of its products. Each stage of production undergoes rigorous quality control to ensure that only first-class items reach the market. By using highquality materials and adopting state-of-the-art manufacturing processes, the company is able to offer products that stand the test of time