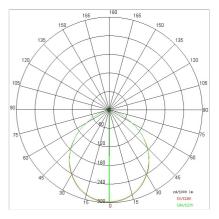

### PHOTOMETRIC CURVES

#### TECHNICAL DATA

| Symmetrical diffusing 90° |
|---------------------------|
| 700mA                     |
| 3                         |
| 0.6 kg                    |
| 54                        |
| 650 °C                    |
| Yes                       |
| COB LED                   |
| 24 W                      |
| 2219 lm                   |
| 50.000 ore L80 B10        |
| 3000 K                    |
| > 90                      |
| 3 SDCM                    |
|                           |