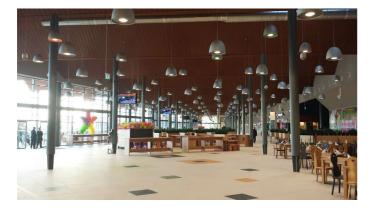

# 5404-LBN

INDOOR > WALL - CEILING - SUSPENSION > AURORA





## **FEATURES**

| Interior                                                                         |
|----------------------------------------------------------------------------------|
| Suspension                                                                       |
| Suspension system with steel rope(s) L=3100 mm and micrometric adjustment        |
| Aluminum sheet metal body and aluminum die-cast optical compartment EN AB-47100. |
| Interior polyester powder coating                                                |
| White                                                                            |
| 99.8% pure aluminum reflector                                                    |
| Integrated power supply for LED,<br>stabilized output 1050mA dc                  |
|