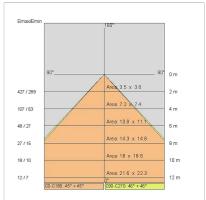

|
| Lamp included:         | Yes                       |
| LED type:              | COB LED                   |
| Overall power:         | 41 W                      |
| Appliance flow:        | 5079 lm                   |
| Nominal duration:      | 50.000 (h)                |
| Color temperature:     | 4000 K                    |
| Color rendering index: | >90                       |
| Color consistency:     | 3 SDCM                    |

LIGHT SOURCE: 1 x LED 37.00W 5670Im















# NOTES

On request: sitrack rail adapter.

On request: fabric power cord in two different colors:

cod.643000 (WHITE)

cod.613750 (BLACK) On request: led with color temperature 2700k



# 5404-LBN



INDOOR > WALL - CEILING - SUSPENSION > AURORA

# **TECHNICAL DRAWING**



#### PHOTOMETRIC CURVES





### **COMPANY**

Side Spa has always been a benchmark in the manufacturing industry for its constant focus on product quality, assembly and sustainability of its items. The company is distinguished by its dedication to offering customers the highest quality products that meet needs and exceed expectations.

Side Spa pays the utmost attention to the quality of its products. Each stage of production undergoes rigorous quality control to ensure that only first-class items reach the market. By using high-quality materials and adopting state-of-the-art manufacturing processes, the company is able to offer products that stand the test of time and maintain their performance over the years. Quality is a top priority for Side Spa, which strives to meet the highest standards of excellence.