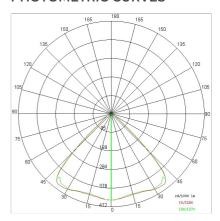

|
| Lamp included:         | Yes                       |
| LED type:              | COB LED                   |
| Overall power:         | 41 W                      |
| Appliance flow:        | 5079 lm                   |
| Nominal duration:      | 50.000 (h)                |
| Color temperature:     | 4000 K                    |
| Color rendering index: | >90                       |
| Color consistency:     | 3 SDCM                    |

LIGHT SOURCE: 1 x LED 37.00W 5670Im















# NOTES

On request: sitrack rail adapter.

On request: fabric power cord in two different colors:

cod.643000 (WHITE)

cod.613750 (BLACK) On request: led with color temperature 2700k



# 5404-LBN



INDOOR > WALL - CEILING - SUSPENSION > AURORA

# **TECHNICAL DRAWING**



#### PHOTOMETRIC CURVES





### **COMPANY**

Side Spa has always been a benchmark in the manufacturing industry for its constant focus on product quality, assembly and sustainability of its items. The company is distinguished by its dedication to offering customers the highest quality products that meet needs and exceed expectations.

Side Spa pays the utmost attention to the quality of its products. Each stage of production undergoes rigorous quality control to ensure that only first-class items reach the market. By using high-quality materials and adopting state-of-the-art manufacturing processes, the company is able to offer products that stand the test of time and maintain their performance over the years. Quality is a top priority for Side Spa, which strives to meet the highest standards of excellence.