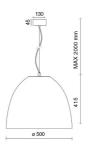

| 850 °C                    |
| Lamp included:         | Yes                       |
| LED type:              | COB LED                   |
| Overall power:         | 41 W                      |
| Appliance flow:        | 5079 lm                   |
| Nominal duration:      | 50.000 (h)                |
| Color temperature:     | 4000 K                    |
| Color rendering index: | >90                       |
| Color consistency:     | 3 SDCM                    |

LIGHT SOURCE: 1 x LED 37.00W 5670Im















# NOTES

On request: sitrack rail adapter.

On request: fabric power cord in two different colors:

cod.643000 (WHITE)

cod.613750 (BLACK) On request: led with color temperature 2700k



# 5404-LBN



INDOOR > WALL - CEILING - SUSPENSION > AURORA

# **TECHNICAL DRAWING**



#### PHOTOMETRIC CURVES





### **COMPANY**

Side Spa has always been a benchmark in the manufacturing industry for its constant focus on product quality, assembly and sustainability of its items. The company is distinguished by its dedication to offering customers the highest quality products that meet needs and exceed expectations.

Side Spa pays the utmost attention to the quality of its products. Each stage of production undergoes rigorous quality control to ensure that only first-class items reach the market. By using high-quality materials and adopting state-of-the-art manufacturing processes, the company is able to offer products that stand the test of time and maintain their performance over the years. Quality is a top priority for Side Spa, which strives to meet the highest sta