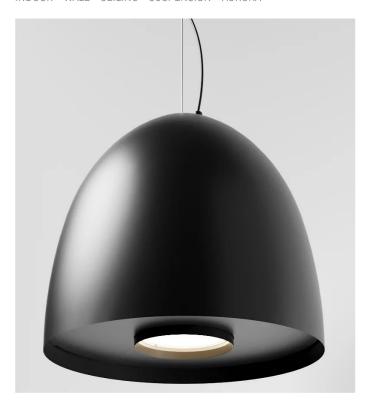

# 5404-LBN

INDOOR > WALL - CEILING - SUSPENSION > AURORA

## **FEATURES**

| Interior                                                                         |
|----------------------------------------------------------------------------------|
| Suspension                                                                       |
| Suspension system with steel rope(s) L=3100 mm and micrometric adjustment        |
| Aluminum sheet metal body and aluminum die-cast optical compartment EN AB-47100. |
| Interior polyester powder coating                                                |
| White                                                                            |
| 99.8% pure aluminum reflector                                                    |
| Integrated power supply for LED,<br>stabilized output 1050mA dc                  |
|                                                                                  |

## **TECHNICAL DATA**

| Tension:               | 220-240V 50/60Hz          |
|------------------------|---------------------------|
| Beam:                  | Symmetrical diffusing 90° |
| Current:               | 1050mA                    |
| Insulation class:      | 1                         |
| Weight:                | 8 kg                      |
| IP grade:              | 20                        |
| Glow wire:             | 850 °C                    |
| Lamp included:         | Yes                       |
| LED type:              | COB LED                   |
| Overall power:         | 41 W                      |
| Appliance flow:        | 5079 lm                   |
| Nominal duration:      | 50.000 (h)                |
| Color temperature:     | 4000 K                    |
| Color rendering index: | >90                       |
| Color consistency:     | 3 SDCM                    |