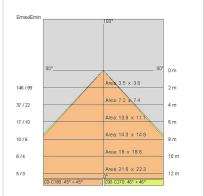

|
| IP grade:              | 54                        |
| Glow wire:             | 650 °C                    |
| Lamp included:         | Yes                       |
| LED type:              | COB LED                   |
| Overall power:         | 13.5 W                    |
| Appliance flow:        | 1139 lm                   |
| Nominal duration:      | 50.000 (h) L90 B20        |
| Color temperature:     | 4000 K                    |
| Color rendering index: | > 90                      |
| Color consistency:     | 3 SDCM                    |

LIGHT SOURCE: 1 x LED 11.50W 1810Im















On request: LED with 2700K COLOR temperature

On request: **DALI** 







INDOOR > WALL - CEILING - SUSPENSION > SINDI PLAFONE

# **TECHNICAL DRAWING**



### PHOTOMETRIC CURVES





## **COMPANY**

Side Spa has always been a benchmark in the manufacturing industry for its constant focus on product quality, assembly and sustainability of its items. The company is distinguished by its dedication to offering customers the highest quality products that meet needs and exceed expectations.

Side Spa pays the utmost attention to the quality of its products. Each stage of production undergoes rigorous quality control to ensure that only first-class items reach the market. By using high-quality materials and adopting state-of-the-art manufacturing processes, the company is able to offer products that stand the test of time and maintain their performance over the years. Quality is a top priority for Side Spa, which strives to meet the highest standards of excellence.