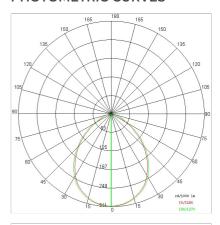

|
| IP grade:              | 54                        |
| Glow wire:             | 650 °C                    |
| Lamp included:         | Yes                       |
| LED type:              | COB LED                   |
| Overall power:         | 13.5 W                    |
| Appliance flow:        | 1139 lm                   |
| Nominal duration:      | 50.000 (h) L90 B20        |
| Color temperature:     | 4000 K                    |
| Color rendering index: | > 90                      |
| Color consistency:     | 3 SDCM                    |

LIGHT SOURCE: 1 x LED 11.50W 1810Im















On request: LED with 2700K COLOR temperature

On request: **DALI** 







INDOOR > WALL - CEILING - SUSPENSION > SINDI PLAFONE

# **TECHNICAL DRAWING**



### PHOTOMETRIC CURVES





## **COMPANY**

Side Spa has always been a benchmark in the manufacturing industry for its constant focus on product quality, assembly and sustainability of its items. The company is distinguished by its dedication to offering customers the highest quality products that meet needs and exceed expectations.

Side Spa pays the utmost attention to the quality of its products. Each stage of production undergoes rigorous quality control to ensure that only first-class items reach the market. By using high-quality materials and adopting state-of-the-art manufacturing processes, the company is able to offer products that stand the test of time and maintain their performance over the years. Quality is a top priority for Side Spa, which strives to meet the highest standards of excellence.