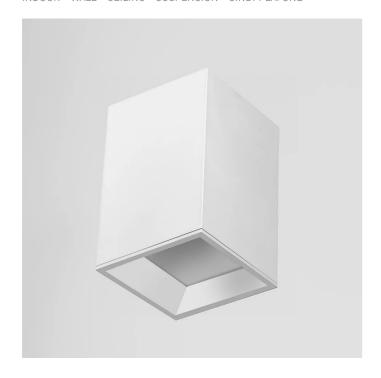

# 2860-LBN-P

INDOOR > WALL - CEILING - SUSPENSION > SINDI PLAFONE

## **FEATURES**

| Intended Use:   | Interior                                                 |
|-----------------|----------------------------------------------------------|
| Installation:   | Ceiling Mounting                                         |
| Body/Structure: | Die-cast aluminum body EN AB-47100                       |
| Painting:       | Interior polyester powder coating                        |
| Finish:         | White                                                    |
| Glass/Screen:   | Satin polycarbonate diffuser screen                      |
| Driver:         | Integrated driver for LED,<br>350mA dc stabilized output |

### TECHNICAL DATA

| Tension:               | 220-240V 50/60Hz          |
|------------------------|---------------------------|
| Beam:                  | Symmetrical diffusing 90° |
| Current:               | 350mA                     |
| Insulation class:      | 2                         |
| Weight:                | 1 kg                      |
| IP grade:              | 54                        |
| Glow wire:             | 650 °C                    |
| Lamp included:         | Yes                       |
| LED type:              | COB LED                   |
| Overall power:         | 13.5 W                    |
| Appliance flow:        | 1139 lm                   |
| Nominal duration:      | 50.000 (h) L90 B20        |
| Color temperature:     | 4000 K                    |
| Color rendering index: | > 90                      |
| Color consistency:     | 3 SDCM                    |