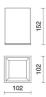

| 1 kg                      |
| IP grade:              | 54                        |
| Glow wire:             | 650 °C                    |
| Lamp included:         | Yes                       |
| LED type:              | COB LED                   |
| Overall power:         | 13.5 W                    |
| Appliance flow:        | 1139 lm                   |
| Nominal duration:      | 50.000 (h) L90 B20        |
| Color temperature:     | 4000 K                    |
| Color rendering index: | > 90                      |
| Color consistency:     | 3 SDCM                    |

LIGHT SOURCE: 1 x LED 11.50W 1810Im















On request: LED with 2700K COLOR temperature

On request: **DALI** 







INDOOR > WALL - CEILING - SUSPENSION > SINDI PLAFONE

# **TECHNICAL DRAWING**



### PHOTOMETRIC CURVES





## **COMPANY**

Side Spa has always been a benchmark in the manufacturing industry for its constant focus on product quality, assembly and sustainability of its items. The company is distinguished by its dedication to offering customers the highest quality products that meet needs and exceed expectations.

Side Spa pays the utmost attention to the quality of its products. Each stage of production undergoes rigorous quality control to ensure that only first-class items reach the market. By using high-quality materials and adopting state-of-the-art manufacturing processes, the company is able to offer products that stand the test of time and maintain their performance over the years. Quality is a top priority for Side Spa, which strives to meet the highest stand