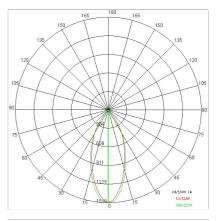

|
| IP grade:              | 20                        |
| Glow wire:             | 850 ℃                     |
| Lamp included:         | Yes                       |
| LED type:              | COB LED                   |
| Overall power:         | 37 W                      |
| Appliance flow:        | 3773 lm                   |
| Nominal duration:      | 50000                     |
| Color temperature:     | 2700 К                    |
| Color rendering index: | >90                       |

LIGHT SOURCE: 1 x LED 37.00W 4265Im



## NOTES

Suitable for fresh and cheese. Optional: Fabric power cord in two different colors: cod.643000 (WHITE) cod.613750 (BLACK)





# AURORA XS FOOD 5402-GD-60



FOODLIGHTING > FOOD SUSPENSIONS > AURORA FOOD

## TECHNICAL DRAWING



### PHOTOMETRIC CURVES





#### COMPANY

Side Spa has always been a benchmark in the manufacturing industry for its constant focus on product quality, assembly and sustainability of its items. The company is distinguished by its dedication to offering customers the highest quality products that meet needs and exceed expectations.

Side Spa pays the utmost attention to the quality of its products. Each stage of production undergoes rigorous quality control to ensure that only first-class items reach the market. By using highquality materials and adopting state-of-the-art manufacturing processes, the company is able to offer products that stand the test of time and maintain their performance over the years. Quality is a top priority for Side Spa, which strives to meet the highest standards of excellence.