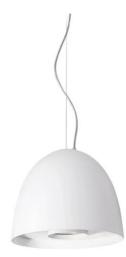

## FEATURES

| Intended Use:     | Foodlighting,Interior                                                            |
|-------------------|----------------------------------------------------------------------------------|
| Installation:     | Suspension                                                                       |
| Fixing:           | Suspension system with steel rope(s) L=3100 mm and micrometric adjustment        |
| Body/Structure:   | Aluminum sheet metal body and aluminum die-cast optical compartment EN AB-47100. |
| Painting:         | Interior polyester powder coating                                                |
| Finish:           | Black                                                                            |
| Reflector/Optics: | 99.8% pure aluminum reflector                                                    |
| Glass/Screen:     | Clear tempered glass                                                             |
| Driver:           | Integrated power supply for LED,<br>stabilized output 1050mA dc                  |

## TECHNICAL DATA

| Tension:               | 220-240V 50/60Hz          |
|------------------------|---------------------------|
| Beam:                  | Symmetrical diffusing 60° |
| Current:               | 1050mA                    |
| Insulation class:      | 1                         |
| Weight:                | 3.10 kg                   |
| IP grade:              | 20                        |
| Glow wire:             | 850 ℃                     |
| Lamp included:         | Yes                       |
| LED type:              | COB LED                   |
| Overall power:         | 37 W                      |
| Appliance flow:        | 3773 lm                   |
| Nominal duration:      | 50000                     |
| Color temperature:     | 2700 К                    |
| Color rendering index: | >90                       |

## NOTES

Suitable for fresh and cheese. Optional: Fabric power cord in two different colors: cod.643000 (WHITE) cod.613750 (BLACK)