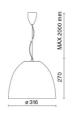

3.10 kg                   |
| IP grade:              | 20                        |
| Glow wire:             | 850 ℃                     |
| Lamp included:         | Yes                       |
| LED type:              | COB LED                   |
| Overall power:         | 37 W                      |
| Appliance flow:        | 3773 lm                   |
| Nominal duration:      | 50000                     |
| Color temperature:     | 2700 К                    |
| Color rendering index: | >90                       |

LIGHT SOURCE: 1 x LED 37.00W 4265Im



## NOTES

Suitable for fresh and cheese. Optional: Fabric power cord in two different colors: cod.643000 (WHITE) cod.613750 (BLACK)





# AURORA XS FOOD 5402-GD-60



FOODLIGHTING > FOOD SUSPENSIONS > AURORA FOOD

## TECHNICAL DRAWING



### PHOTOMETRIC CURVES





#### COMPANY

Side Spa has always been a benchmark in the manufacturing industry for its constant focus on product quality, assembly and sustainability of its items. The company is distinguished by its dedication to offering customers the highest quality products that meet needs and exceed expectations.

Side Spa pays the utmost attention to the quality of its products. Each stage of production undergoes rigorous quality control to ensure that only first-class items reach the market. By using highquality materials and adopting state-of-the-art manufacturing processes, the company is able to offer products that stand the test of time and maintain their performance over the years. Quality is a top priority for Side Spa, which strives to meet the highest standard