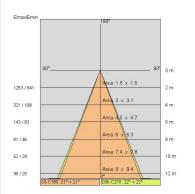

| IP grade:              | 20                        |
| Glow wire:             | 850 ℃                     |
| Lamp included:         | Yes                       |
| LED type:              | COB LED                   |
| Overall power:         | 37 W                      |
| Appliance flow:        | 3773 lm                   |
| Nominal duration:      | 50000                     |
| Color temperature:     | 2700 К                    |
| Color rendering index: | >90                       |

LIGHT SOURCE: 1 x LED 37.00W 4265Im



## NOTES

Suitable for fresh and cheese. Optional: Fabric power cord in two different colors: cod.643000 (WHITE) cod.613750 (BLACK)





# AURORA XS FOOD 5402-GD-60



FOODLIGHTING > FOOD SUSPENSIONS > AURORA FOOD

## TECHNICAL DRAWING



### PHOTOMETRIC CURVES





#### COMPANY

Side Spa has always been a benchmark in the manufacturing industry for its constant focus on product quality, assembly and sustainability of its items. The company is distinguished by its dedication to offering customers the highest quality products that meet needs and exceed expectations.

Side Spa pays the utmost attention to the quality of its products. Each stage of production undergoes rigorous quality control to ensure that only first-class items reach the market. By using highquality materials and adopting state-of-the-art manufacturing processes, the company is able to offer products that stand the test of time and maintain their performance over the years. Quality is a top priority for Side Spa, which strives to meet the highest standards of excellence.