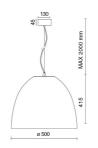

|
| Glow wire:             | 850 °C                          |
| Lamp included:         | Yes                             |
| LED type:              | COB LED                         |
| Overall power:         | 43 W                            |
| Appliance flow:        | 4855 lm                         |
| Nominal duration:      | 50000                           |
| Color temperature:     | 4000 K                          |
| Color rendering index: | >90                             |
| Color consistency:     | 3 SDCM                          |

LIGHT SOURCE: 1 x LED 43.00W 5656lm



NOTES Optional: Fabric power cord in two different colors: cod.643000 (WHITE) cod.613750 (BLACK)





## AURORA XL FOOD 5407-FH



FOODLIGHTING > FOOD SUSPENSIONS > AURORA FOOD

## TECHNICAL DRAWING



## PHOTOMETRIC CURVES





### COMPANY

Side Spa has always been a benchmark in the manufacturing industry for its constant focus on product quality, assembly and sustainability of its items. The company is distinguished by its dedication to offering customers the highest quality products that meet needs and exceed expectations.

Side Spa pays the utmost attention to the quality of its products. Each stage of production undergoes rigorous quality control to ensure that only first-class items reach the market. By using highquality materials and adopting state-of-the-art manufacturing processes, the company is able to offer products that stand the test of time and maintain their performance over the years. Quality is a top priority for Side Spa, which strives to meet the highest standards