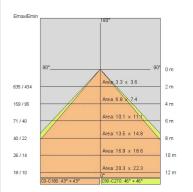

| 850 °C                          |
| Lamp included:         | Yes                             |
| LED type:              | COB LED                         |
| Overall power:         | 43 W                            |
| Appliance flow:        | 4855 lm                         |
| Nominal duration:      | 50000                           |
| Color temperature:     | 4000 K                          |
| Color rendering index: | >90                             |
| Color consistency:     | 3 SDCM                          |

LIGHT SOURCE: 1 x LED 43.00W 5656lm



NOTES Optional: Fabric power cord in two different colors: cod.643000 (WHITE) cod.613750 (BLACK)





## AURORA XL FOOD 5407-FH



FOODLIGHTING > FOOD SUSPENSIONS > AURORA FOOD

## TECHNICAL DRAWING



## PHOTOMETRIC CURVES





### COMPANY

Side Spa has always been a benchmark in the manufacturing industry for its constant focus on product quality, assembly and sustainability of its items. The company is distinguished by its dedication to offering customers the highest quality products that meet needs and exceed expectations.

Side Spa pays the utmost attention to the quality of its products. Each stage of production undergoes rigorous quality control to ensure that only first-class items reach the market. By using highquality materials and adopting state-of-the-art manufacturing processes, the company is able to offer products that stand the test of time and maintain their performance over the years. Quality is a top priority for Side Spa, which strives to meet the highest standards of excellence.