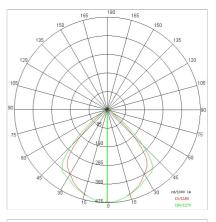

| 850 °C                          |
| Lamp included:         | Yes                             |
| LED type:              | COB LED                         |
| Overall power:         | 43 W                            |
| Appliance flow:        | 4855 lm                         |
| Nominal duration:      | 50000                           |
| Color temperature:     | 4000 K                          |
| Color rendering index: | >90                             |
| Color consistency:     | 3 SDCM                          |

LIGHT SOURCE: 1 x LED 43.00W 5656lm



NOTES Optional: Fabric power cord in two different colors: cod.643000 (WHITE) cod.613750 (BLACK)





## AURORA XL FOOD 5407-FH



FOODLIGHTING > FOOD SUSPENSIONS > AURORA FOOD

## TECHNICAL DRAWING



## PHOTOMETRIC CURVES





### COMPANY

Side Spa has always been a benchmark in the manufacturing industry for its constant focus on product quality, assembly and sustainability of its items. The company is distinguished by its dedication to offering customers the highest quality products that meet needs and exceed expectations.

Side Spa pays the utmost attention to the quality of its products. Each stage of production undergoes rigorous quality control to ensure that only first-class items reach the market. By using highquality materials and adopting state-of-the-art manufacturing processes, the company is able to offer products that stand the test of time and maintain their performance over the years. Quality is a top priority for Side Spa, which strives to meet the highest standards of excellence.