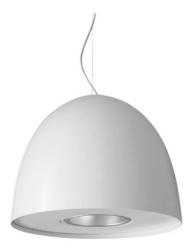

## FEATURES

| Intended Use:     | Foodlighting,Interior                                                            |
|-------------------|----------------------------------------------------------------------------------|
| Installation:     | Suspension                                                                       |
| Fixing:           | Suspension system with steel rope(s) L=3100 mm and<br>micrometric adjustment     |
| Body/Structure:   | Aluminum sheet metal body and aluminum die-cast optical compartment EN AB-47100. |
| Painting:         | Interior polyester powder coating                                                |
| Finish:           | White                                                                            |
| Reflector/Optics: | 99.8% pure aluminum reflector                                                    |
| Driver:           | Integrated driver for LED, 1200mA dc stabilized output                           |

#### TECHNICAL DATA

| Tension:               | 220-240V 50/60Hz                |
|------------------------|---------------------------------|
| Beam:                  | Symmetrical extra diffusive 90° |
| Current:               | 1050mA                          |
| Insulation class:      | 1                               |
| Weight:                | 8 kg                            |
| IP grade:              | 20                              |
| Glow wire:             | 850 °C                          |
| Lamp included:         | Yes                             |
| LED type:              | COB LED                         |
| Overall power:         | 43 W                            |
| Appliance flow:        | 4855 lm                         |
| Nominal duration:      | 50000                           |
| Color temperature:     | 4000 K                          |
| Color rendering index: | >90                             |
| Color consistency:     | 3 SDCM                          |