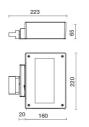

| Asymmetrical       |
| Current:               | 600mA              |
| Insulation class:      | 1                  |
| Weight:                | 3 kg               |
| IP grade:              | 20                 |
| Glow wire:             | 850 °C             |
| Lamp included:         | Yes                |
| LED type:              | COB LED            |
| Overall power:         | 39.4 W             |
| Appliance flow:        | 5278 lm            |
| Nominal duration:      | 50.000 (h) L90 B20 |
| Color temperature:     | 3000 K             |
| Color rendering index: | >90                |
| Color consistency:     | 3 SDCM             |

LIGHT SOURCE: 2 x 17.7W 2925lm



**NOTES** On request: class I





INDOOR > PROJECTORS & TRACKS 230V > SOLARIS BINARIO

# TECHNICAL DRAWING



## PHOTOMETRIC CURVES





### COMPANY

Side Spa has always been a benchmark in the manufacturing industry for its constant focus on product quality, assembly and sustainability of its items. The company is distinguished by its dedication to offering customers the highest quality products that meet needs and exceed expectations.

Side Spa pays the utmost attention to the quality of its products. Each stage of production undergoes rigorous quality control to ensure that only first-class items reach the market. By using highquality materials and adopting state-of-the-art manufacturing processes, the company is able to offer products that stand the test of time and maintain their performance over the years. Quality is a top priority for Side Spa, which strives to meet the highest standards