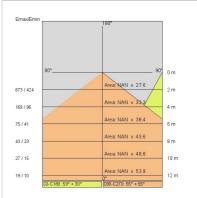

|
| Current:               | 600mA              |
| Insulation class:      | 1                  |
| Weight:                | 3 kg               |
| IP grade:              | 20                 |
| Glow wire:             | 850 °C             |
| Lamp included:         | Yes                |
| LED type:              | COB LED            |
| Overall power:         | 39.4 W             |
| Appliance flow:        | 5278 lm            |
| Nominal duration:      | 50.000 (h) L90 B20 |
| Color temperature:     | 3000 K             |
| Color rendering index: | >90                |
| Color consistency:     | 3 SDCM             |

LIGHT SOURCE: 2 x 17.7W 2925lm



**NOTES** On request: class I





INDOOR > PROJECTORS & TRACKS 230V > SOLARIS BINARIO

# TECHNICAL DRAWING



## PHOTOMETRIC CURVES





### COMPANY

Side Spa has always been a benchmark in the manufacturing industry for its constant focus on product quality, assembly and sustainability of its items. The company is distinguished by its dedication to offering customers the highest quality products that meet needs and exceed expectations.

Side Spa pays the utmost attention to the quality of its products. Each stage of production undergoes rigorous quality control to ensure that only first-class items reach the market. By using highquality materials and adopting state-of-the-art manufacturing processes, the company is able to offer products that stand the test of time and maintain their performance over the years. Quality is a top priority for Side Spa, which strives to meet the highest standards of excellence.