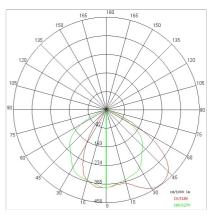

|
| Current:               | 600mA              |
| Insulation class:      | 1                  |
| Weight:                | 3 kg               |
| IP grade:              | 20                 |
| Glow wire:             | 850 °C             |
| Lamp included:         | Yes                |
| LED type:              | COB LED            |
| Overall power:         | 39.4 W             |
| Appliance flow:        | 5278 lm            |
| Nominal duration:      | 50.000 (h) L90 B20 |
| Color temperature:     | 3000 K             |
| Color rendering index: | >90                |
| Color consistency:     | 3 SDCM             |

LIGHT SOURCE: 2 x 17.7W 2925lm



**NOTES** On request: class I





INDOOR > PROJECTORS & TRACKS 230V > SOLARIS BINARIO

# TECHNICAL DRAWING



## PHOTOMETRIC CURVES





### COMPANY

Side Spa has always been a benchmark in the manufacturing industry for its constant focus on product quality, assembly and sustainability of its items. The company is distinguished by its dedication to offering customers the highest quality products that meet needs and exceed expectations.

Side Spa pays the utmost attention to the quality of its products. Each stage of production undergoes rigorous quality control to ensure that only first-class items reach the market. By using highquality materials and adopting state-of-the-art manufacturing processes, the company is able to offer products that stand the test of time and maintain their performance over the years. Quality is a top priority for Side Spa, which strives to meet the highest standards of excellence.