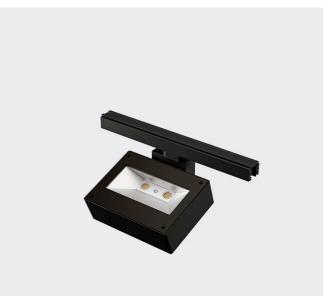

# SOLARIS BINARIO - Track 67954-LBC-DA

## FEATURES

| Intended Use:     | Interior                                                         |
|-------------------|------------------------------------------------------------------|
| Installation:     | Track Mounting                                                   |
| Fixing:           | Electrical adapter for rail mounting                             |
| Body/Structure:   | Die-cast aluminum body EN AB-47100                               |
| Painting:         | Interior polyester powder coating                                |
| Finish:           | Black                                                            |
| Reflector/Optics: | Swiveling optical compartment, tilt 0 - 60° in the vertical axis |
| Glass/Screen:     | Clear screen-printed tempered glass                              |
| Driver:           | Integrated DALI dimmable driver for LEDs,<br>max output 525mA dc |

#### TECHNICAL DATA

| Tension:               | 220-240V 50/60Hz   |
|------------------------|--------------------|
| Beam:                  | Asymmetrical       |
| Current:               | 600mA              |
| Insulation class:      | 1                  |
| Weight:                | 3 kg               |
| IP grade:              | 20                 |
| Glow wire:             | 850 °C             |
| Lamp included:         | Yes                |
| LED type:              | COB LED            |
| Overall power:         | 39.4 W             |
| Appliance flow:        | 5278 lm            |
| Nominal duration:      | 50.000 (h) L90 B20 |
| Color temperature:     | 3000 K             |
| Color rendering index: | >90                |
| Color consistency:     | 3 SDCM             |