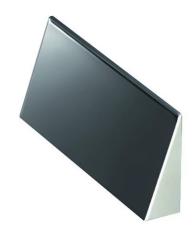

# **FEATURES**

| Intended Use:              | Interior,SIDESIGN           |
|----------------------------|-----------------------------|
| Installation:              | Recessed and wall           |
| Body/Structure:            | Chrome/painted steel body   |
|                            |                             |
| Finish:                    | Brown                       |
| Finish:  Reflector/Optics: | Brown Methacrylate led lens |

## TECHNICAL DATA

| Tension:               | 220/240v                   |
|------------------------|----------------------------|
| Beam:                  | Indirect diffuse light 25° |
| Insulation class:      | 9                          |
| Weight:                | 0.30 kg                    |
| Lamp included:         | Yes                        |
| LED type:              | Power LED                  |
| Overall power:         | 2 W                        |
| Appliance flow:        | 130 lm                     |
| Nominal duration:      | 50.000 ore L80 B20         |
| Color temperature:     | 3000 K                     |
| Color rendering index: | <90                        |
| Color consistency:     | 3 SDCM                     |