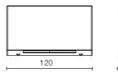

|
|------------------------|----------------------------|
| Beam:                  | Indirect diffuse light 25° |
| Insulation class:      | 9                          |
| Weight:                | 0.30 kg                    |
| Lamp included:         | Yes                        |
| LED type:              | Power LED                  |
| Overall power:         | 2 W                        |
| Appliance flow:        | 130 lm                     |
| Nominal duration:      | 50.000 ore L80 B20         |
| Color temperature:     | 3000 K                     |
| Color rendering index: | <90                        |
| Color consistency:     | 3 SDCM                     |















# NOTES

equipment: recessed box 506l

# D2063-R



SIDESIGN > SIDESIGN > QD

# **TECHNICAL DRAWING**



## **COMPANY**

Side Spa has always been a benchmark in the manufacturing industry for its constant focus on product quality, assembly and sustainability of its items. The company is distinguished by its dedication to offering customers the highest quality products that meet needs and exceed expectations.

Side Spa pays the utmost attention to the quality of its products. Each stage of production undergoes rigorous quality control to ensure that only first-class items reach the market. By using high-quality materials and adopting state-of-the-art manufacturing processes, the company is able to offer products that stand the test of time and maintain their performance over the years. Quality is a top priority for Side Spa, which strives to meet the highest standards of excellence.