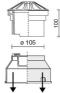

| 52 lm                                |
| Nominal duration:      | 50000                                |
| Color temperature:     | 6000 K                               |
| Color rendering index: | >90                                  |

LIGHT SOURCE: 1 x LED 2.00W 140Im



















# NOTES

On request: ...-TSC TORX safety screws

Possibility of slipping off the bottom of the formwork

Maximum nighttime ambiance temperature when the fitting is on not exceeding 50°C Minimum nighttime ambiance temperature when the fitting is on not lower than -20  $^{\circ}\text{C}$ Maximum daytime ambiance temperature when the fitting is off not exceeding 60°C

# **OLODUM 130 COVER - Radial**

# E8398-LBI



EXTERIOR > DRIVEOVER RECESSED UPLIGHTERS > OLODUM COVER

## **TECHNICAL DRAWING**





### PHOTOMETRIC CURVES





#### **ACCESSORIES**

IP68 connector ø 7 to 12mm

NE



646308

## **COMPANY**

Side Spa has always been a benchmark in the manufacturing industry for its constant focus on product quality, assembly and sustainability of its items. The company is distinguished by its dedication to offering customers the highest quality products that meet needs and exceed expectations.

Side Spa pays the utmost attention to the quality of its products. Each stage of production undergoes rigorous quality control to ensure that only first-class items reach the market. By using high-quality materials and adopting state-of-the-art manufacturing processes, the company is able to offer products that stand the test of time and maintain their performance over the years. Quality is a to