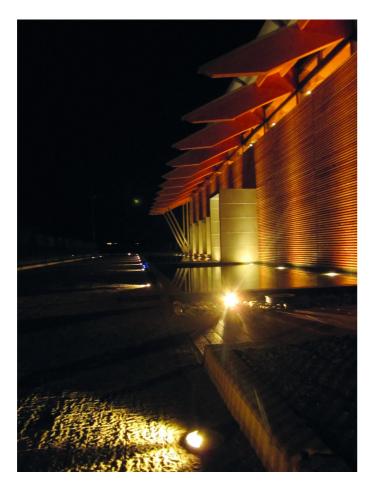

EXTERIOR > DRIVEOVER RECESSED UPLIGHTERS > OLODUM COVER







| Exteriors                                                                                                                                                                                          |
|----------------------------------------------------------------------------------------------------------------------------------------------------------------------------------------------------|
| Ground Recessed                                                                                                                                                                                    |
| Die-cast aluminum body EN AB-47100 - Wall formwork made of thermoplastic material.                                                                                                                 |