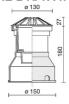

| 52 lm                                |
| Nominal duration:      | 50000                                |
| Color temperature:     | 6000 K                               |
| Color rendering index: | >90                                  |

LIGHT SOURCE: 1 x LED 2.00W 140Im



















# NOTES

On request: ...-TSC TORX safety screws

Possibility of slipping off the bottom of the formwork

Maximum nighttime ambiance temperature when the fitting is on not exceeding 50°C Minimum nighttime ambiance temperature when the fitting is on not lower than -20  $^{\circ}\text{C}$ Maximum daytime ambiance temperature when the fitting is off not exceeding 60°C

# **OLODUM 130 COVER - Radial**

# E8398-LBI



EXTERIOR > DRIVEOVER RECESSED UPLIGHTERS > OLODUM COVER

## **TECHNICAL DRAWING**





### PHOTOMETRIC CURVES





#### **ACCESSORIES**

IP68 connector ø 7 to 12mm

NE



646308

## **COMPANY**

Side Spa has always been a benchmark in the manufacturing industry for its constant focus on product quality, assembly and sustainability of its items. The company is distinguished by its dedication to offering customers the highest quality products that meet needs and exceed expectations.

Side Spa pays the utmost attention to the quality of its products. Each stage of production undergoes rigorous quality control to ensure that only first-class items reach the market. By using high-quality materials and adopting state-of-the-art manufacturing processes, the company is able to offer products that stand the test of time and maintain their performance over the years. Quality is a