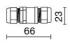

|
| Color temperature:     | 6000 K                               |
| Color rendering index: | >90                                  |

LIGHT SOURCE: 1 x LED 2.00W 140Im



















# NOTES

On request: ...-TSC TORX safety screws

Possibility of slipping off the bottom of the formwork

Maximum nighttime ambiance temperature when the fitting is on not exceeding 50°C Minimum nighttime ambiance temperature when the fitting is on not lower than -20  $^{\circ}\text{C}$ Maximum daytime ambiance temperature when the fitting is off not exceeding 60°C

# **OLODUM 130 COVER - Radial**

# E8398-LBI



EXTERIOR > DRIVEOVER RECESSED UPLIGHTERS > OLODUM COVER

## **TECHNICAL DRAWING**





### PHOTOMETRIC CURVES





#### **ACCESSORIES**

IP68 connector ø 7 to 12mm

NE



646308

## **COMPANY**

Side Spa has always been a benchmark in the manufacturing industry for its constant focus on product quality, assembly and sustainability of its items. The company is distinguished by its dedication to offering customers the highest quality products that meet needs and exceed expectations.

Side Spa pays the utmost attention to the quality of its products. Each stage of production undergoes rigorous quality control to ensure that only first-class items reach the market. By using high-quality materials and adopting state-of-the-art manufacturing processes, the company is able to offer products that stand the test of time and maintain their performance over the years. Quality is a top priority for Side Spa, which strives to meet the highest standards of excellence.