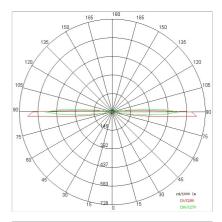

|
| Nominal duration:      | 50000                                |
| Color temperature:     | 6000 K                               |
| Color rendering index: | >90                                  |

LIGHT SOURCE: 1 x LED 2.00W 140Im



















# NOTES

On request: ...-TSC TORX safety screws

Possibility of slipping off the bottom of the formwork

Maximum nighttime ambiance temperature when the fitting is on not exceeding 50°C Minimum nighttime ambiance temperature when the fitting is on not lower than -20  $^{\circ}\text{C}$ Maximum daytime ambiance temperature when the fitting is off not exceeding 60°C

# **OLODUM 130 COVER - Radial**

# E8398-LBI



EXTERIOR > DRIVEOVER RECESSED UPLIGHTERS > OLODUM COVER

## **TECHNICAL DRAWING**





### PHOTOMETRIC CURVES





#### **ACCESSORIES**

IP68 connector ø 7 to 12mm

NE



646308

## **COMPANY**

Side Spa has always been a benchmark in the manufacturing industry for its constant focus on product quality, assembly and sustainability of its items. The company is distinguished by its dedication to offering customers the highest quality products that meet needs and exceed expectations.

Side Spa pays the utmost attention to the quality of its products. Each stage of production undergoes rigorous quality control to ensure that only first-class items reach the market. By using high-quality materials and adopting state-of-the-art manufacturing processes, the company is able to offer products that stand the test of time and maintain their performance over the years. Quality is a top priority for Side Spa, w