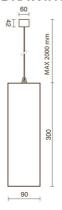

## **NOTES**

H= 300 mm

Optional: Fabric power cord in two different colors: cod.643000 (WHITE) cod.613750 (BLACK)

INDOOR > WALL - CEILING - SUSPENSION > DROP 30S

## **TECHNICAL DRAWING**