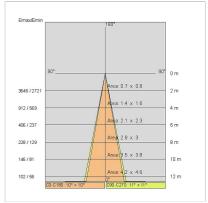

|
| Glow wire:             | 650 °C                     |
| Lamp included:         | Yes                        |
| LED type:              | COB LED                    |
| Overall power:         | 20 W                       |
| Appliance flow:        | 2122 lm                    |
| Nominal duration:      | 50.000(h)L90 B20           |
| Color temperature:     | 3000 K                     |
| Color rendering index: | > 90                       |
| Color consistency:     | 3 SDCM                     |

LIGHT SOURCE: 1 x LED 17.00W 2345lm















## **NOTES**

H= 300 mm

Optional: Fabric power cord in two different colors: cod.643000 (WHITE) cod.613750 (BLACK)



INDOOR > WALL - CEILING - SUSPENSION > DROP 30S

## **TECHNICAL DRAWING**



### PHOTOMETRIC CURVES





### **COMPANY**

Side Spa has always been a benchmark in the manufacturing industry for its constant focus on product quality, assembly and sustainability of its items. The company is distinguished by its dedication to offering customers the highest quality products that meet needs and exceed expectations.

Side Spa pays the utmost attention to the quality of its products. Each stage of production undergoes rigorous quality control to ensure that only first-class items reach the market. By using high-quality materials and adopting state-of-the-art manufacturing processes, the company is able to offer products that stand the test of time and maintain their performance over the years. Quality is a top priority for Side Spa, which strives to meet the highest standards of excellence.