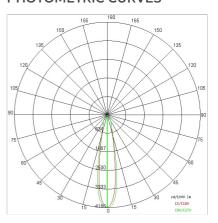

# TECHNICAL DATA

| Tension:               | 220-240V 50/60Hz           |
|------------------------|----------------------------|
| Beam:                  | Concentric symmetrical 15° |
| Current:               | 500mA                      |
| Insulation class:      | 2                          |
| Weight:                | 1.37 kg                    |
| IP grade:              | 20                         |
| Glow wire:             | 650 °C                     |
| Lamp included:         | Yes                        |
| LED type:              | COB LED                    |
| Overall power:         | 20 W                       |
| Appliance flow:        | 2122 lm                    |
| Nominal duration:      | 50.000(h)L90 B20           |
| Color temperature:     | 3000 K                     |
| Color rendering index: | > 90                       |
| Color consistency:     | 3 SDCM                     |

### PHOTOMETRIC CURVES