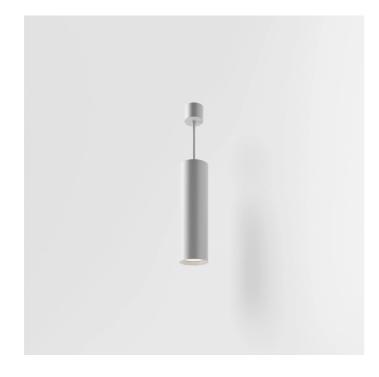

INDOOR > WALL - CEILING - SUSPENSION > DROP 30S

### **FEATURES**

| Intended Use:     | Interior                                                 |
|-------------------|----------------------------------------------------------|
| Installation:     | Suspension                                               |
| Fixing:           | Suspension system by supply cable 2x0.75mm2 - L = 2000mm |
| Body/Structure:   | Extruded aluminum body                                   |
| Painting:         | Interior polyester powder coating                        |
| Finish:           | Grey                                                     |
| Reflector/Optics: | 99.8% pure aluminum reflector                            |
| Driver:           | Integrated driver for LED,<br>500mA dc stabilized output |

## **NOTES**

H= 300 mm

Optional: Fabric power cord in two different colors: cod.643000 (WHITE) cod.613750 (BLACK)

INDOOR > WALL - CEILING - SUSPENSION > DROP 30S

## **TECHNICAL DRAWING**