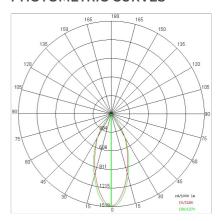

| Yes                       |
| LED type:              | COB LED                   |
| Overall power:         | 41 W                      |
| Appliance flow:        | 5016 lm                   |
| Nominal duration:      | 50.000 (h)                |
| Color temperature:     | 4000 K                    |
| Color rendering index: | >90                       |
| Color consistency:     | 3 SDCM                    |

LIGHT SOURCE: 1 x LED 37.00W 5670Im

















## **NOTES**

On request: sitrack track adapter On request: led with 2700k color temperature. On request: fabric power cord in two different colors: cod.643000 (WHITE) cod.613750 (BLACK)



## **AURORA XS**

## 5402-LBN-60



INDOOR > WALL - CEILING - SUSPENSION > AURORA

## **TECHNICAL DRAWING**



#### PHOTOMETRIC CURVES





#### **ACCESSORIES**

#### **COMPANY**

Side Spa has always been a benchmark in the manufacturing industry for its constant focus on product quality, assembly and sustainability of its items. The company is distinguished by its dedication to offering customers the highest quality products that meet needs and exceed expectations.

Side Spa pays the utmost attention to the quality of its products. Each stage of production undergoes rigorous quality control to ensure that only first-class items reach the market. By using high-quality materials and adopting state-of-the-art manufacturing processes, the company is able to offer products that stand the test of time and maintain their performance over the years. Quality is a top priority for Side Spa, which strives to meet the highest standar