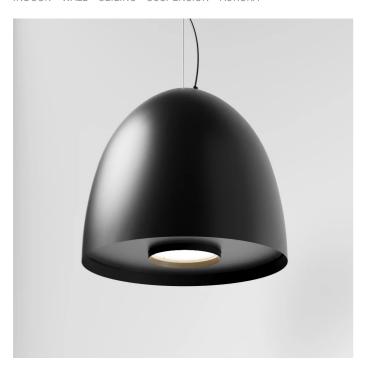

#### **FEATURES**

| Intended Use:     | Interior                                                                         |
|-------------------|----------------------------------------------------------------------------------|
| Installation:     | Suspension                                                                       |
| Fixing:           | Suspension system with steel rope(s) L=3100 mm and micrometric adjustment        |
| Body/Structure:   | Aluminum sheet metal body and aluminum die-cast optical compartment EN AB-47100. |
| Painting:         | Interior polyester powder coating                                                |
| Finish:           | Black                                                                            |
| Reflector/Optics: | 99.8% pure aluminum reflector                                                    |
| Glass/Screen:     | Clear tempered glass                                                             |
| Driver:           | Integrated power supply for LED,<br>stabilized output 1050mA dc                  |
|                   |                                                                                  |

# TECHNICAL DATA

| Tension:               | 220-240V 50/60Hz          |
|------------------------|---------------------------|
| Beam:                  | Symmetrical diffusing 60° |
| Current:               | 1050mA                    |
| Insulation class:      | 1                         |
| Weight:                | 2.2 kg                    |
| IP grade:              | 20                        |
| Glow wire:             | 850 °C                    |
| Lamp included:         | Yes                       |
| LED type:              | COB LED                   |
| Overall power:         | 41 W                      |
| Appliance flow:        | 5016 lm                   |
| Nominal duration:      | 50.000 (h)                |
| Color temperature:     | 4000 K                    |
| Color rendering index: | >90                       |
| Color consistency:     | 3 SDCM                    |

## **AURORA XS**