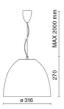

|
| Lamp included:         | Yes                       |
| LED type:              | COB LED                   |
| Overall power:         | 41 W                      |
| Appliance flow:        | 5016 lm                   |
| Nominal duration:      | 50.000 (h)                |
| Color temperature:     | 4000 K                    |
| Color rendering index: | >90                       |
| Color consistency:     | 3 SDCM                    |

LIGHT SOURCE: 1 x LED 37.00W 5670Im

















## **NOTES**

On request: sitrack track adapter On request: led with 2700k color temperature. On request: fabric power cord in two different colors: cod.643000 (WHITE) cod.613750 (BLACK)



## **AURORA XS**

## 5402-LBN-60



INDOOR > WALL - CEILING - SUSPENSION > AURORA

## **TECHNICAL DRAWING**



#### PHOTOMETRIC CURVES





#### **ACCESSORIES**

#### **COMPANY**

Side Spa has always been a benchmark in the manufacturing industry for its constant focus on product quality, assembly and sustainability of its items. The company is distinguished by its dedication to offering customers the highest quality products that meet needs and exceed expectations.

Side Spa pays the utmost attention to the quality of its products. Each stage of production undergoes rigorous quality control to ensure that only first-class items reach the market. By using high-quality materials and adopting state-of-the-art manufacturing processes, the company is able to offer products that stand the test of time and maintain their performance over the years. Quality is a top priority for Side Spa, which strives