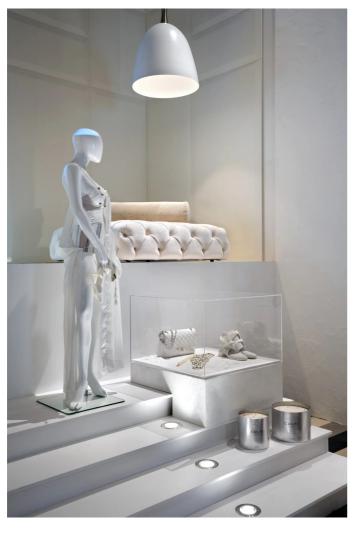

# 5402-LBN-60



INDOOR > WALL - CEILING - SUSPENSION > AURORA





#### **FEATURES**

| Intended Use:     | Interior                                                                         |
|-------------------|----------------------------------------------------------------------------------|
| Installation:     | Suspension                                                                       |
| Fixing:           | Suspension system with steel rope(s) L=3100 mm and micrometric adjustment        |
| Body/Structure:   | Aluminum sheet metal body and aluminum die-cast optical compartment EN AB-47100. |
| Painting:         | Interior polyester powder coating                                                |
| Finish:           | Black                                                                            |
| Reflector/Optics: | 99.8% pure aluminum re