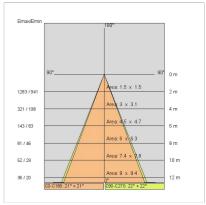

| Yes                       |
| LED type:              | COB LED                   |
| Overall power:         | 41 W                      |
| Appliance flow:        | 5016 lm                   |
| Nominal duration:      | 50.000 (h)                |
| Color temperature:     | 4000 K                    |
| Color rendering index: | >90                       |
| Color consistency:     | 3 SDCM                    |

LIGHT SOURCE: 1 x LED 37.00W 5670Im

















## **NOTES**

On request: sitrack track adapter On request: led with 2700k color temperature. On request: fabric power cord in two different colors: cod.643000 (WHITE) cod.613750 (BLACK)



## **AURORA XS**

## 5402-LBN-60



INDOOR > WALL - CEILING - SUSPENSION > AURORA

## **TECHNICAL DRAWING**



#### PHOTOMETRIC CURVES





#### **ACCESSORIES**

#### **COMPANY**

Side Spa has always been a benchmark in the manufacturing industry for its constant focus on product quality, assembly and sustainability of its items. The company is distinguished by its dedication to offering customers the highest quality products that meet needs and exceed expectations.

Side Spa pays the utmost attention to the quality of its products. Each stage of production undergoes rigorous quality control to ensure that only first-class items reach the market. By using high-quality materials and adopting state-of-the-art manufacturing processes, the company is able to offer products that stand the test of time and maintain their performance over the years. Quality is a top priority for Side Spa, which strives to meet the highest standards