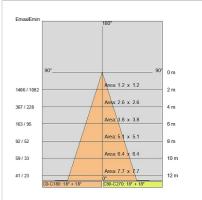

# **TECHNICAL DRAWING**

# TECHNICAL DATA

| Tension:               | 220-240V 50/60Hz          |
|------------------------|---------------------------|
| Beam:                  | Symmetrical diffusing 40° |
| Current:               | 1050mA                    |
| Insulation class:      | 2                         |
| Weight:                | 1.65 kg                   |
| IP grade:              | 20                        |
| Glow wire:             | 850 °C                    |
| Lamp included:         | Yes                       |
| LED type:              | COB LED                   |
| Overall power:         | 34 W                      |
| Appliance flow:        | 3474 lm                   |
| Nominal duration:      | 50.000 ore L90 B20        |
| Color temperature:     | 3000 K                    |
| Color rendering index: | > 90                      |
| Color consistency:     | 3 SDCM                    |