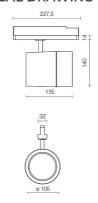

|
| Weight:                | 1.65 kg                   |
| IP grade:              | 20                        |
| Glow wire:             | 850 °C                    |
| Lamp included:         | Yes                       |
| LED type:              | COB LED                   |
| Overall power:         | 34 W                      |
| Appliance flow:        | 3474 lm                   |
| Nominal duration:      | 50.000 ore L90 B20        |
| Color temperature:     | 3000 K                    |
| Color rendering index: | > 90                      |
| Color consistency:     | 3 SDCM                    |

LIGHT SOURCE: 1 x LED 37.00W 4510Im

























On request: DALI



# **SHORT M**

# 67397-LBC40AG



INDOOR > PROJECTORS & TRACKS 230V > SHORT

# **TECHNICAL DRAWING**



#### PHOTOMETRIC CURVES





#### **ACCESSORIES**



Directional flaps

3031-BR

3031-NE

3031-GA

# **COMPANY**

Side Spa has always been a benchmark in the manufacturing industry for its constant focus on product quality, assembly and sustainability of its items. The company is distinguished by its dedication to offering customers the highest quality products that meet needs and exceed expectations.

Side Spa pays the utmost attention to the quality of its products. Each stage of production undergoes rigorous quality control to ensure that only first-class items reach the market. By using high-quality materials and adopting state-of-the-art manufacturing processes, the company is able to offer products that stand the test of time and maintain their performance over the years. Quality i