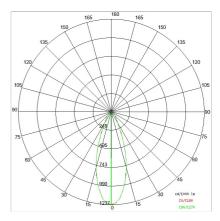

#### PHOTOMETRIC CURVES

# TECHNICAL DATA

| Tension:               | 220-240V 50/60Hz          |
|------------------------|---------------------------|
| Beam:                  | Symmetrical diffusing 40° |
| Current:               | 1050mA                    |
| Insulation class:      | 2                         |
| Weight:                | 1.65 kg                   |
| IP grade:              | 20                        |
| Glow wire:             | 850 °C                    |
| Lamp included:         | Yes                       |
| LED type:              | COB LED                   |
| Overall power:         | 34 W                      |
| Appliance flow:        | 3474 lm                   |
| Nominal duration:      | 50.000 ore L90 B20        |
| Color temperature:     | 3000 K                    |
| Color rendering index: | > 90                      |
| Color consistency:     | 3 SDCM                    |