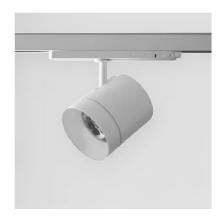

# 67397-LBC40AG

INDOOR > PROJECTORS & TRACKS 230V > SHORT

# **FEATURES**

| Interior                                                                              |
|---------------------------------------------------------------------------------------|
| Track Mounting                                                                        |
| Three-phase electrical adapter for track mounting                                     |
| Die-cast aluminum body EN AB-47100                                                    |
| Interior polyester powder coating                                                     |
| White                                                                                 |
| PMMA LED Lens                                                                         |
| Driver built into the electrical adapter for track mounting, 1050mA stabilized output |
|                                                                                       |

# **SHORT M**