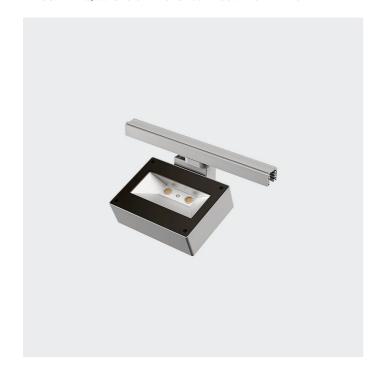

# **FEATURES**

| Interior                                                         |
|------------------------------------------------------------------|
| Track Mounting                                                   |
| Electrical adapter for rail mounting                             |
| Die-cast aluminum body EN AB-47100                               |
| Interior polyester powder coating                                |
| Grey                                                             |
| Swiveling optical compartment, tilt 0 - 60° in the vertical axis |
| Clear screen-printed tempered glass                              |
| Integrated driver for LED,<br>525mA dc stabilized output         |
|                                                                  |

# **TECHNICAL DATA**

| Tension:               | 220-240V 50/60Hz   |
|------------------------|--------------------|
| Beam:                  | Symmetrical        |
| Current:               | 600mA              |
| Insulation class:      | 1                  |
| Weight:                | 3 kg               |
| IP grade:              | 20                 |
| Glow wire:             | 850 °C             |
| Lamp included:         | Yes                |
| LED type:              | COB LED            |
| Overall power:         | 39.4 W             |
| Appliance flow:        | 5542 lm            |
| Nominal duration:      | 50.000 (h) L90 B20 |
| Color temperature:     | 4000 K             |
| Color rendering index: | >90                |
| Color consistency:     | 3 SDCM             |

LIGHT SOURCE: 2 x 17.10W 3071Im

 $(\mathbf{D})$ 

On request: class I