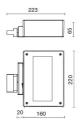

| 600mA              |
| Insulation class:      | 1                  |
| Weight:                | 3 kg               |
| IP grade:              | 20                 |
| Glow wire:             | 850 °C             |
| Lamp included:         | Yes                |
| LED type:              | COB LED            |
| Overall power:         | 39.4 W             |
| Appliance flow:        | 5542 lm            |
| Nominal duration:      | 50.000 (h) L90 B20 |
| Color temperature:     | 4000 K             |
| Color rendering index: | >90                |
| Color consistency:     | 3 SDCM             |

LIGHT SOURCE: 2 x 17.10W 3071Im



 $(\mathbf{D})$ 

















On request: class I



# 67955-LBN



INDOOR > PROJECTORS & TRACKS 230V > SOLARIS BINARIO

# **TECHNICAL DRAWING**



### PHOTOMETRIC CURVES





## **COMPANY**

Side Spa has always been a benchmark in the manufacturing industry for its constant focus on product quality, assembly and sustainability of its items. The company is distinguished by its dedication to offering customers the highest quality products that meet needs and exceed expectations.

Side Spa pays the utmost attention to the quality of its products. Each stage of production undergoes rigorous quality control to ensure that only first-class items reach the market. By using high-quality materials and adopting state-of-the-art manufacturing processes, the company is able to offer products that stand the test of time and maintain their performance over the years. Quality is a top priority for Side Spa, which strives to meet the highest stand