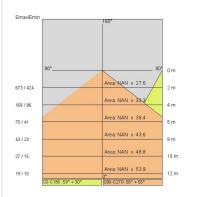

|
| Insulation class:      | 1                  |
| Weight:                | 3 kg               |
| IP grade:              | 20                 |
| Glow wire:             | 850 °C             |
| Lamp included:         | Yes                |
| LED type:              | COB LED            |
| Overall power:         | 39.4 W             |
| Appliance flow:        | 5542 lm            |
| Nominal duration:      | 50.000 (h) L90 B20 |
| Color temperature:     | 4000 K             |
| Color rendering index: | >90                |
| Color consistency:     | 3 SDCM             |

LIGHT SOURCE: 2 x 17.10W 3071Im



 $(\mathbf{D})$ 

















On request: class I



# 67955-LBN



INDOOR > PROJECTORS & TRACKS 230V > SOLARIS BINARIO

# **TECHNICAL DRAWING**



### PHOTOMETRIC CURVES





## **COMPANY**

Side Spa has always been a benchmark in the manufacturing industry for its constant focus on product quality, assembly and sustainability of its items. The company is distinguished by its dedication to offering customers the highest quality products that meet needs and exceed expectations.

Side Spa pays the utmost attention to the quality of its products. Each stage of production undergoes rigorous quality control to ensure that only first-class items reach the market. By using high-quality materials and adopting state-of-the-art manufacturing processes, the company is able to offer products that stand the test of time and maintain their performance over the years. Quality is a top priority for Side Spa, which strives to meet the highest standards of excellence.