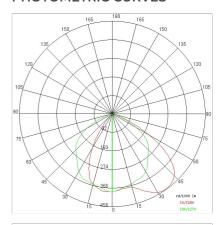

|
| Insulation class:      | 1                  |
| Weight:                | 3 kg               |
| IP grade:              | 20                 |
| Glow wire:             | 850 °C             |
| Lamp included:         | Yes                |
| LED type:              | COB LED            |
| Overall power:         | 39.4 W             |
| Appliance flow:        | 5542 lm            |
| Nominal duration:      | 50.000 (h) L90 B20 |
| Color temperature:     | 4000 K             |
| Color rendering index: | >90                |
| Color consistency:     | 3 SDCM             |

LIGHT SOURCE: 2 x 17.10W 3071Im



 $(\mathbf{D})$ 

















On request: class I



# 67955-LBN



INDOOR > PROJECTORS & TRACKS 230V > SOLARIS BINARIO

# **TECHNICAL DRAWING**



### PHOTOMETRIC CURVES





## **COMPANY**

Side Spa has always been a benchmark in the manufacturing industry for its constant focus on product quality, assembly and sustainability of its items. The company is distinguished by its dedication to offering customers the highest quality products that meet needs and exceed expectations.

Side Spa pays the utmost attention to the quality of its products. Each stage of production undergoes rigorous quality control to ensure that only first-class items reach the market. By using high-quality materials and adopting state-of-the-art manufacturing processes, the company is able to offer products that stand the test of time and maintain their performance over the years. Quality is a top priority for Side Spa, which strives to meet the highest standards of excellence.