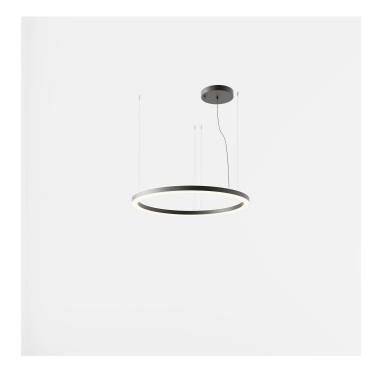

# STARGATE 1250 ECO - Dim 1010V/Push direct light

## **FEATURES**

| Intended Use:   | Interior                                                                  |
|-----------------|---------------------------------------------------------------------------|
| Installation:   | Suspension                                                                |
| Fixing:         | Suspension system with steel rope(s) L=3100 mm and micrometric adjustment |
| Body/Structure: | Sheet steel body                                                          |
| Painting:       | Interior polyester powder coating                                         |
| Finish:         | Black                                                                     |
| Glass/Screen:   | Diffuser screen made of bi-satinized polycarbonate in sectors             |
| Driver:         | Remote dimmable 1-10V power supply for LED                                |

## TECHNICAL DATA

| Tension:               | 220-240V 50/60Hz             |
|------------------------|------------------------------|
| Beam:                  | Symmetrical, single emission |
| Current:               | 500mA                        |
| Insulation class:      | 1                            |
| Weight:                | 13.5 kg                      |
| IP grade:              | 40                           |
| Glow wire:             | 850 °C                       |
| Lamp included:         | Yes                          |
| LED type:              | Power LED                    |
| Overall power:         | 61 W                         |
| Appliance flow:        | 5007 lm                      |
| Nominal duration:      | 50.000 ore L80 B20           |
| Color temperature:     | 4000 K                       |
| Color rendering index: | >80                          |
| Color consistency:     | 3 SDCM                       |