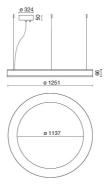

| 850 °C                       |
| Lamp included:         | Yes                          |
| LED type:              | Power LED                    |
| Overall power:         | 61 W                         |
| Appliance flow:        | 5007 lm                      |
| Nominal duration:      | 50.000 ore L80 B20           |
| Color temperature:     | 4000 K                       |
| Color rendering index: | >80                          |
| Color consistency:     | 3 SDCM                       |

LIGHT SOURCE: 12 x LED 4.50W 720Im















# NOTES

Optional: Fabric power cord in two different colors: cod.643000 (WHITE) cod.613750 (BLACK)



# STARGATE 1250 ECO - Dim 1010V/Push direct light

# 5621-LBN-DIM4

INDOOR > WALL - CEILING - SUSPENSION > STARGATE

# **TECHNICAL DRAWING**



### PHOTOMETRIC CURVES





## **COMPANY**

Side Spa has always been a benchmark in the manufacturing industry for its constant focus on product quality, assembly and sustainability of its items. The company is distinguished by its dedication to offering customers the highest quality products that meet needs and exceed expectations.

Side Spa pays the utmost attention to the quality of its products. Each stage of production undergoes rigorous quality control to ensure that only first-class items reach the market. By using high-quality materials and adopting state-of-the-art manufacturing processes, the company is able to offer products that stand the test of time and maintain their performance over the years. Quality is a top priority for Side Spa, which strives to meet the highest stand