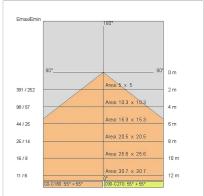

|
| Lamp included:         | Yes                          |
| LED type:              | Power LED                    |
| Overall power:         | 61 W                         |
| Appliance flow:        | 5007 lm                      |
| Nominal duration:      | 50.000 ore L80 B20           |
| Color temperature:     | 4000 K                       |
| Color rendering index: | >80                          |
| Color consistency:     | 3 SDCM                       |

LIGHT SOURCE: 12 x LED 4.50W 720Im















# NOTES

Optional: Fabric power cord in two different colors: cod.643000 (WHITE) cod.613750 (BLACK)



# STARGATE 1250 ECO - Dim 1010V/Push direct light

# 5621-LBN-DIM4

INDOOR > WALL - CEILING - SUSPENSION > STARGATE

# **TECHNICAL DRAWING**



### PHOTOMETRIC CURVES





## **COMPANY**

Side Spa has always been a benchmark in the manufacturing industry for its constant focus on product quality, assembly and sustainability of its items. The company is distinguished by its dedication to offering customers the highest quality products that meet needs and exceed expectations.

Side Spa pays the utmost attention to the quality of its products. Each stage of production undergoes rigorous quality control to ensure that only first-class items reach the market. By using high-quality materials and adopting state-of-the-art manufacturing processes, the company is able to offer products that stand the test of time and maintain their performance over the years. Quality is a top priority for Side Spa, which strives to meet the highest standards of excellence.