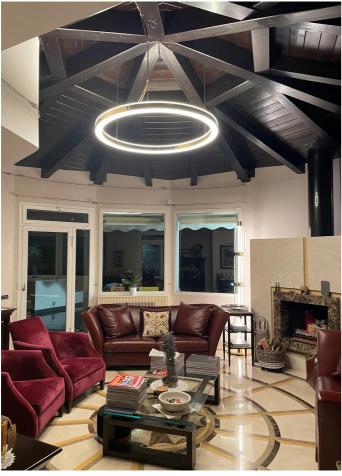

# STARGATE 1250 ECO - Dim 1010V/Push direct light

## **FEATURES**

| Intended Use:   | Interior                                                                  |
|-----------------|---------------------------------------------------------------------------|
| Installation:   | Suspension                                                                |
| Fixing:         | Suspension system with steel rope(s) L=3100 mm and micrometric adjustment |
| Body/Structure: | Sheet steel body                                                          |
| Painting:       | Interior polyester powder coating                                         |
| Finish:         | Black                                                                     |
| Glass/Screen:   | Diffuser screen made of bi-satinized polycarbonate in sectors             |
| Driver:         | Remote dimmable 1-10V power supply for LED                                |

## TECHNICAL DATA

| Tension:               | 220-240V 50/60Hz             |
|------------------------|------------------------------|
| Beam:                  | Symmetrical, single emission |
| Current:               | 500mA                        |
| Insulation class:      | 1                            |
| Weight:                | 13.5 kg                      |
| IP grade:              | 40                           |
| Glow wire:             | 850 °C                       |
| Lamp included:         | Yes                          |
| LED type:              | Power LED                    |
| Overall power:         | 61 W                         |
| Appliance flow:        | 5007 lm                      |
| Nominal duration:      | 50.000 ore L80 B20           |
| Color temperature:     | 4000 K                       |
| Color rendering index: | >80                          |
| Color consistency:     | 3 SDCM                       |