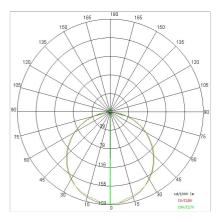

|
| Lamp included:         | Yes                          |
| LED type:              | Power LED                    |
| Overall power:         | 61 W                         |
| Appliance flow:        | 5007 lm                      |
| Nominal duration:      | 50.000 ore L80 B20           |
| Color temperature:     | 4000 K                       |
| Color rendering index: | >80                          |
| Color consistency:     | 3 SDCM                       |

LIGHT SOURCE: 12 x LED 4.50W 720Im















# NOTES

Optional: Fabric power cord in two different colors: cod.643000 (WHITE) cod.613750 (BLACK)



# STARGATE 1250 ECO - Dim 1010V/Push direct light

# 5621-LBN-DIM4

INDOOR > WALL - CEILING - SUSPENSION > STARGATE

# **TECHNICAL DRAWING**



### PHOTOMETRIC CURVES





## **COMPANY**

Side Spa has always been a benchmark in the manufacturing industry for its constant focus on product quality, assembly and sustainability of its items. The company is distinguished by its dedication to offering customers the highest quality products that meet needs and exceed expectations.

Side Spa pays the utmost attention to the quality of its products. Each stage of production undergoes rigorous quality control to ensure that only first-class items reach the market. By using high-quality materials and adopting state-of-the-art manufacturing processes, the company is able to offer products that stand the test of time and maintain their performance over the years. Quality is a top priority for Side Spa, which strives to meet the highest standards of excellence.