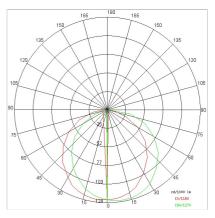

#### PHOTOMETRIC CURVES

#### TECHNICAL DATA

| Tension:               | 220-240V 50/60Hz   |
|------------------------|--------------------|
| Beam:                  | Asymmetrical 100°  |
| Current:               | 350mA              |
| Insulation class:      | 1                  |
| Weight:                | 0.9 kg             |
| IP grade:              | 65                 |
| Grade IK:              | 10                 |
| Glow wire:             | 850 °C             |
| Lamp included:         | Yes                |
| LED type:              | SMD LED            |
| Overall power:         | 14 W               |
| Appliance flow:        | 439 lm             |
| Nominal duration:      | 50.000 ore L80 B20 |
| Color temperature:     | 3000 K             |
| Color rendering index: | >90                |
| Color consistency:     | 4 SDCM             |
|                        |                    |