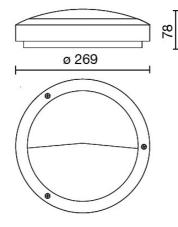

### **TECHNICAL DRAWING**

#### TECHNICAL DATA

| Tension:               | 220-240V 50/60Hz   |
|------------------------|--------------------|
| Beam:                  | Asymmetrical 100°  |
| Current:               | 350mA              |
| Insulation class:      | 1                  |
| Weight:                | 0.9 kg             |
| IP grade:              | 65                 |
| Grade IK:              | 10                 |
| Glow wire:             | 850 °C             |
| Lamp included:         | Yes                |
| LED type:              | SMD LED            |
| Overall power:         | 14 W               |
| Appliance flow:        | 439 lm             |
| Nominal duration:      | 50.000 ore L80 B20 |
| Color temperature:     | 3000 K             |
| Color rendering index: | >90                |
| Color consistency:     | 4 SDCM             |
|                        |                    |