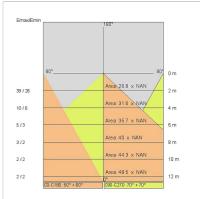

|
| LED type:              | SMD LED            |
| Overall power:         | 14 W               |
| Appliance flow:        | 439 lm             |
| Nominal duration:      | 50.000 ore L80 B20 |
| Color temperature:     | 3000 K             |
| Color rendering index: | >90                |
| Color consistency:     | 4 SDCM             |
|                        |                    |

LIGHT SOURCE: 1 x LED 12.00W 1200Im



Maximum nighttime ambiance temperature when the fitting is on not exceeding 50°C Minimum nighttime ambiance temperature when the fitting is on not lower than -20°C Maximum daytime ambiance temperature when the fitting is off not exceeding 60°C



# E5430-LBC



EXTERIOR > RESIDENTIAL WALL-LIGHTS > MOON

### **TECHNICAL DRAWING**



#### PHOTOMETRIC CURVES





#### DRIVER



645939 Driver DALI DALI dimm. driver for led diodes, programmable output current, Pmax 26W

#### COMPANY

Side Spa has always been a benchmark in the manufacturing industry for its constant focus on product quality, assembly and sustainability of its items. The company is distinguished by its dedication to offering customers the highest quality products that meet needs and exceed expectations.

Side Spa pays the utmost attention to the quality of its products. Each stage of production undergoes rigorous quality control to ensure that only first-class items reach the market. By using highquality materials and adopting state-of-the-art manufacturing processes, the company is able to offer products that stand the test of time and maintain their performance over the years. Qua