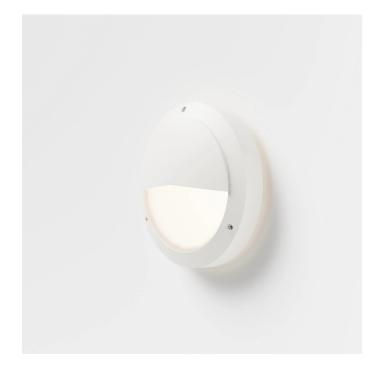

## EXTERIOR > RESIDENTIAL WALL-LIGHTS > MOON

#### FEATURES

| Intended Use:   | Exteriors                                                                                                                                                                       |
|-----------------|---------------------------------------------------------------------------------------------------------------------------------------------------------------------------------|
| Installation:   | Ceiling/wall Mounting                                                                                                                                                           |
| Body/Structure: | Die-cast aluminum body EN AB-47100                                                                                                                                              |
| Painting:       | Polyester powder coating with special outdoor treatment<br>(sandblasting, pickling, No. 3 washing, fluorzirconing, epoxy<br>powder primer and polyester powder surface finish). |
| Finish:         | White                                                                                                                                                                           |
| Glass/Screen:   | Opal polycarbonate diffuser screen                                                                                                                                              |
| Driver:         | Integrated driver for LED,<br>350mA dc stabilized output                                                                                                                        |

#### TECHNICAL DATA

| Tension:               | 220-240V 50/60Hz   |
|------------------------|--------------------|
| Beam:                  | Asymmetrical 100°  |
| Current:               | 350mA              |
| Insulation class:      | 1                  |
| Weight:                | 0.9 kg             |
| IP grade:              | 65                 |
| Grade IK:              | 10                 |
| Glow wire:             | 850 °C             |
| Lamp included:         | Yes                |
| LED type:              | SMD LED            |
| Overall power:         | 14 W               |
| Appliance flow:        | 439 lm             |
| Nominal duration:      | 50.000 ore L80 B20 |
| Color temperature:     | 3000 K             |
| Color rendering index: | >90                |
| Color consistency:     | 4 SDCM             |
|                        |                    |