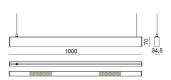

|
| Glow wire:             | 650 °C                     |
| Lamp included:         | Yes                        |
| LED type:              | SMD LED                    |
| Overall power:         | 25 W                       |
| Appliance flow:        | 1906 lm                    |
| Nominal duration:      | 50.000 (h) L90 B50         |
| Color temperature:     | 3000 K                     |
| Color rendering index: | >90                        |
| Color consistency:     | 3 SDCM                     |

LIGHT SOURCE: 1 x LED 22.00W 2700lm



















## **NOTES**

STILO headlamps and suspension kit not included.
On request fitting for in line installation
Cod..../FC same price standard version (cable added)





INDOOR > CONTROLLED LIGHT > TRAIL SITRACK

## **TECHNICAL DRAWING**



### PHOTOMETRIC CURVES





### **ACCESSORIES**



Kit tige with rosette for suspension mounting L:3000mm

## **COMPANY**

Side Spa has always been a benchmark in the manufacturing industry for its constant focus on product quality, assembly and sustainability of its items. The company is distinguished by its dedication to offering customers the highest quality products that meet needs and exceed expectations.

Side Spa pays the utmost attention to the quality of its products. Each stage of production undergoes rigorous quality control to ensure that only first-class items reach the market. By using high-quality materials and adopting state-of-the-art manufacturing processes, the company is able to offer products that stand the test of time and maintain their performance over the years.