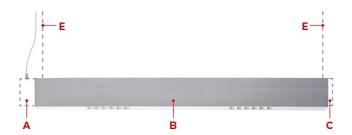

INDOOR > CONTROLLED LIGHT > TRAIL SITRACK



# **FEATURES**

| Intended Use:     | Interior                                                              |
|-------------------|-----------------------------------------------------------------------|
| Installation:     | Suspension                                                            |
| Fixing:           | Funi-Tige                                                             |
| Body/Structure:   | Body made of extruded aluminum - Heads made of thermoplastic material |
| Painting:         | Interior polyester powder coating                                     |
| Finish:           | White                                                                 |
| Reflector/Optics: | LED lens in methacrylate                                              |
| Glass/Screen:     | Polycarb