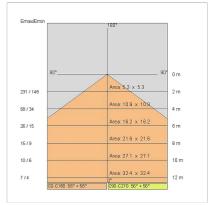

| 650 °C                     |
| Lamp included:         | Yes                        |
| LED type:              | SMD LED                    |
| Overall power:         | 25 W                       |
| Appliance flow:        | 1906 lm                    |
| Nominal duration:      | 50.000 (h) L90 B50         |
| Color temperature:     | 3000 K                     |
| Color rendering index: | >90                        |
| Color consistency:     | 3 SDCM                     |

LIGHT SOURCE: 1 x LED 22.00W 2700lm



















## **NOTES**

STILO headlamps and suspension kit not included.
On request fitting for in line installation
Cod..../FC same price standard version (cable added)





INDOOR > CONTROLLED LIGHT > TRAIL SITRACK

## **TECHNICAL DRAWING**



### PHOTOMETRIC CURVES





### **ACCESSORIES**



Kit tige with rosette for suspension mounting L:3000mm

## **COMPANY**

Side Spa has always been a benchmark in the manufacturing industry for its constant focus on product quality, assembly and sustainability of its items. The company is distinguished by its dedication to offering customers the highest quality products that meet needs and exceed expectations.

Side Spa pays the utmost attention to the quality of its products. Each stage of production undergoes rigorous quality control to ensure that only first-class items reach the market. By using high-quality materials and adopting state-of-the-art manufacturing processes, the company is able to offer products that stand the test of time and maintain their performance over the years. Quality is a top priority fo