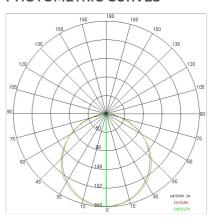

| 650 °C                     |
| Lamp included:         | Yes                        |
| LED type:              | SMD LED                    |
| Overall power:         | 25 W                       |
| Appliance flow:        | 1906 lm                    |
| Nominal duration:      | 50.000 (h) L90 B50         |
| Color temperature:     | 3000 K                     |
| Color rendering index: | >90                        |
| Color consistency:     | 3 SDCM                     |

LIGHT SOURCE: 1 x LED 22.00W 2700lm



















## **NOTES**

STILO headlamps and suspension kit not included.
On request fitting for in line installation
Cod..../FC same price standard version (cable added)





INDOOR > CONTROLLED LIGHT > TRAIL SITRACK

## **TECHNICAL DRAWING**



### PHOTOMETRIC CURVES





### **ACCESSORIES**



Kit tige with rosette for suspension mounting L:3000mm

## **COMPANY**

Side Spa has always been a benchmark in the manufacturing industry for its constant focus on product quality, assembly and sustainability of its items. The company is distinguished by its dedication to offering customers the highest quality products that meet needs and exceed expectations.

Side Spa pays the utmost attention to the quality of its products. Each stage of production undergoes rigorous quality control to ensure that only first-class items reach the market. By using high-quality materials and adopting state-of-the-art manufacturing processes, the company is able to offer products that stand the test of time and maintain their performance over the years. Quality is a top priority