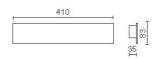

| Direct- Indirect Light |
| Insulation class:      | 2                      |
| Weight:                | 1.80 kg                |
| IP grade:              | IP40                   |
| Grade IK:              | 10                     |
| Glow wire:             | 850° °C                |
| Lamp included:         | Yes                    |
| LED type:              | SMD LED                |
| Overall power:         | 13 W                   |
| Appliance flow:        | 1820 lm                |
| Nominal duration:      | 50.000 ore L80 B25     |
| Color temperature:     | 3000 K                 |
| Color rendering index: | >90                    |
| Color consistency:     | 3 SDCM                 |



NOTES equipment: recessed box 506l





SIDESIGN > SIDESIGN > QD

## **TECHNICAL DRAWING**



## COMPANY

Side Spa has always been a benchmark in the manufacturing industry for its constant focus on product quality, assembly and sustainability of its items. The company is distinguished by its dedication to offering customers the highest quality products that meet needs and exceed expectations.

Side Spa pays the utmost attention to the quality of its products. Each stage of production undergoes rigorous quality control to ensure that only first-class items reach the market. By using highquality materials and adopting state-of-the-art manufacturing processes, the company is able to offer products that stand the test of time and maintain their performance over the years. Quality is a top priority for Side Spa, which strives to meet the highest standards of excellence.