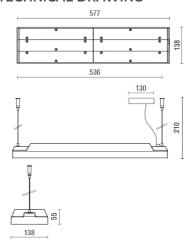

|
| IP grade:              | 40                        |
| Glow wire:             | 850 °C                    |
| Lamp included:         | Yes                       |
| LED type:              | SMD LED                   |
| Overall power:         | 47.5 W                    |
| Appliance flow:        | 6894 lm                   |
| Nominal duration:      | 50.000 ore L80 B10        |
| Color temperature:     | 4000 K                    |
| Color rendering index: | >80                       |
| Color consistency:     | 3 SDCM                    |

LIGHT SOURCE: 3 x LED 14.50W 2340Im



















# **NOTES**

Pinted canopy and steel cables with micro metric adjustment. Power cable:3/5 x 0.75mm



INDOOR > FUNCTIONAL - LARGE ENVIRONMENTS > ROSS SOSPENSIONE

## **TECHNICAL DRAWING**



## PHOTOMETRIC CURVES





# **COMPANY**

Side Spa has always been a benchmark in the manufacturing industry for its constant focus on product quality, assembly and sustainability of its items. The company is distinguished by its dedication to offering customers the highest quality products that meet needs and exceed expectations.

Side Spa pays the utmost attention to the quality of its products. Each stage of production undergoes rigorous quality control to ensure that only first-class items reach the market. By using high-quality materials and adopting state-of-the-art manufacturing processes, the company is able to offer products that stand the test of time and maintain their performance over the years. Quality is a top priority for Side Spa, which strives to meet the highest standar