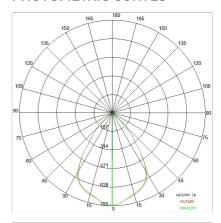

| 40                        |
| Glow wire:             | 850 °C                    |
| Lamp included:         | Yes                       |
| LED type:              | SMD LED                   |
| Overall power:         | 47.5 W                    |
| Appliance flow:        | 6894 lm                   |
| Nominal duration:      | 50.000 ore L80 B10        |
| Color temperature:     | 4000 K                    |
| Color rendering index: | >80                       |
| Color consistency:     | 3 SDCM                    |

LIGHT SOURCE: 3 x LED 14.50W 2340Im



















# **NOTES**

Pinted canopy and steel cables with micro metric adjustment. Power cable:3/5 x 0.75mm



INDOOR > FUNCTIONAL - LARGE ENVIRONMENTS > ROSS SOSPENSIONE

## **TECHNICAL DRAWING**



## PHOTOMETRIC CURVES





# **COMPANY**

Side Spa has always been a benchmark in the manufacturing industry for its constant focus on product quality, assembly and sustainability of its items. The company is distinguished by its dedication to offering customers the highest quality products that meet needs and exceed expectations.

Side Spa pays the utmost attention to the quality of its products. Each stage of production undergoes rigorous quality control to ensure that only first-class items reach the market. By using high-quality materials and adopting state-of-the-art manufacturing processes, the company is able to offer products that stand the test of time and maintain their performance over the years. Quality is a top priority for Side Spa, which strives to meet the highest standards of excellence.