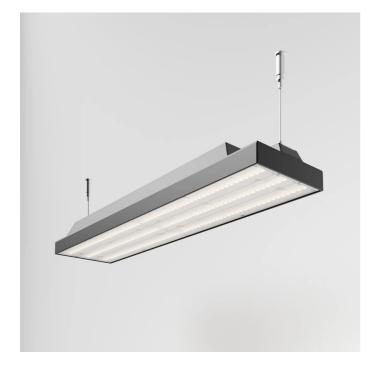

# INDOOR > FUNCTIONAL - LARGE ENVIRONMENTS > ROSS SOSPENSIONE

# **FEATURES**

| Intended Use:     | Interior                                                                  |
|-------------------|---------------------------------------------------------------------------|
| Installation:     | Suspension                                                                |
| Fixing:           | Suspension system with steel rope(s) L=3100 mm and micrometric adjustment |
| Body/Structure:   | Thermoplastic material body                                               |
| Finish:           | Black                                                                     |
| Reflector/Optics: | PMMA LED Lens                                                             |
| Driver:           | Integrated LED driver, inverter and battery                               |

## **TECHNICAL DATA**

| Tension:               | 220-240V 50/60Hz          |
|------------------------|---------------------------|
| Beam:                  | Symmetrical diffusing FS° |
| Current:               | 500mA                     |
| Insulation class:      | 1                         |
| Weight:                | 2.06 kg                   |
| IP grade:              | 40                        |
| Glow wire:             | 850 °C                    |
| Lamp included:         | Yes                       |
| LED type:              | SMD LED                   |
| Overall power:         | 47.5 W                    |
| Appliance flow:        | 6894 lm                   |
| Nominal duration:      | 50.000 ore L80 B10        |
| Color temperature:     | 4000 K                    |
| Color rendering index: | >80                       |
| Color consistency:     | 3 SDCM                    |