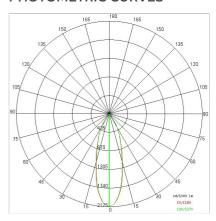

| 20                        |
| Glow wire:             | 850 °C                    |
| Lamp included:         | Yes                       |
| LED type:              | COB LED                   |
| Overall power:         | 37 W                      |
| Appliance flow:        | 2673 lm                   |
| Nominal duration:      | 50000                     |
| Color temperature:     | 2400 K                    |
| Color rendering index: | >90                       |
| Color consistency:     | 3 SDCM                    |

LIGHT SOURCE: 1 x LED 37.00W 2995lm











# NOTES

Suitable for bakery.
Optional: Fabric power cord in two different colors: cod.643000 (WHITE) cod.613750 (BLACK)



FOODLIGHTING > FOOD SUSPENSIONS > AURORA FOOD

# **TECHNICAL DRAWING**



### PHOTOMETRIC CURVES





### **COMPANY**

Side Spa has always been a benchmark in the manufacturing industry for its constant focus on product quality, assembly and sustainability of its items. The company is distinguished by its dedication to offering customers the highest quality products that meet needs and exceed expectations.

Side Spa pays the utmost attention to the quality of its products. Each stage of production undergoes rigorous quality control to ensure that only first-class items reach the market. By using high-quality materials and adopting state-of-the-art manufacturing processes, the company is able to offer products that stand the test of time and maintain their performance over the years. Quality is a top priority for Side Spa, which strives to meet the highest standards of excellence.