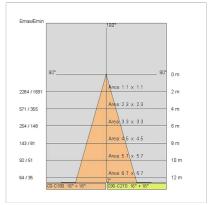

| 20                        |
| Glow wire:             | 850 °C                    |
| Lamp included:         | Yes                       |
| LED type:              | COB LED                   |
| Overall power:         | 37 W                      |
| Appliance flow:        | 2673 lm                   |
| Nominal duration:      | 50000                     |
| Color temperature:     | 2400 K                    |
| Color rendering index: | >90                       |
| Color consistency:     | 3 SDCM                    |

LIGHT SOURCE: 1 x LED 37.00W 2995lm











# NOTES

Suitable for bakery.
Optional: Fabric power cord in two different colors: cod.643000 (WHITE) cod.613750 (BLACK)



FOODLIGHTING > FOOD SUSPENSIONS > AURORA FOOD

# **TECHNICAL DRAWING**



### PHOTOMETRIC CURVES





### **COMPANY**

Side Spa has always been a benchmark in the manufacturing industry for its constant focus on product quality, assembly and sustainability of its items. The company is distinguished by its dedication to offering customers the highest quality products that meet needs and exceed expectations.

Side Spa pays the utmost attention to the quality of its products. Each stage of production undergoes rigorous quality control to ensure that only first-class items reach the market. By using high-quality materials and adopting state-of-the-art manufacturing processes, the company is able to offer products that stand the test of time and maintain their performance over the years. Quality is a top priority for Side Spa, which strives to meet the highest standards of excellence.