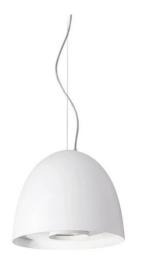

FOODLIGHTING > FOOD SUSPENSIONS > AURORA FOOD

## **FEATURES**

| Intended Use:     | Foodlighting,Interior                                                            |
|-------------------|----------------------------------------------------------------------------------|
| Installation:     | Suspension                                                                       |
| Fixing:           | Suspension system with steel rope(s) L=3100 mm and micrometric adjustment        |
| Body/Structure:   | Aluminum sheet metal body and aluminum die-cast optical compartment EN AB-47100. |
| Painting:         | Interior polyester powder coating                                                |
| Finish:           | Grey                                                                             |
| Reflector/Optics: | 99.8% pure aluminum reflector                                                    |
| Glass/Screen:     | Clear tempered glass                                                             |
| Driver:           | Integrated power supply for LED,<br>stabilized output 1050mA dc                  |

# NOTES

Suitable for bakery.
Optional: Fabric power cord in two different colors: cod.643000 (WHITE) cod.613750 (BLACK)

FOODLIGHTING > FOOD SUSPENSIONS > AURORA FOOD