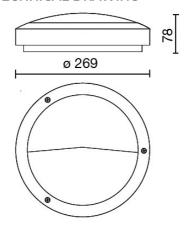

|
| Lamp included:         | Yes                |
| LED type:              | SMD LED            |
| Overall power:         | 14 W               |
| Appliance flow:        | 494 lm             |
| Nominal duration:      | 50.000 ore L80 B20 |
| Color temperature:     | 4000 K             |
| Color rendering index: | >90                |
| Color consistency:     | 4 SDCM             |

LIGHT SOURCE: 1 x LED 12.00W 1350Im















# **NOTES**



Maximum nighttime ambiance temperature when the fitting is on not exceeding  $50^{\circ}\text{C}$ Minimum nighttime ambiance temperature when the fitting is on not lower than -20°C Maximum daytime ambiance temperature when the fitting is off not exceeding 60°C



EXTERIOR > RESIDENTIAL WALL-LIGHTS > MOON

### **TECHNICAL DRAWING**



### PHOTOMETRIC CURVES





### **DRIVER**



645939 Driver DALI DALI dimm. driver for led diodes, programmable output current, Pmax 26W

### **COMPANY**

Side Spa has always been a benchmark in the manufacturing industry for its constant focus on product quality, assembly and sustainability of its items. The company is distinguished by its  $dedication \ to \ offering \ customers \ the \ highest \ quality \ products \ that \ meet \ needs \ and \ exceed \ expectations.$ 

Side Spa pays the utmost attention to the quality of its products. Each stage of production undergoes rigorous quality control to ensure that only first-class items reach the market. By using highquality materials and adopting state-of-the-art manufacturing processes, the company is able to offer products that stand the