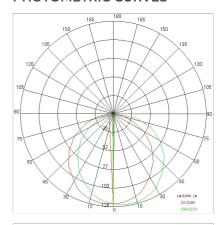

uded:         | Yes                |
| LED type:              | SMD LED            |
| Overall power:         | 14 W               |
| Appliance flow:        | 494 lm             |
| Nominal duration:      | 50.000 ore L80 B20 |
| Color temperature:     | 4000 K             |
| Color rendering index: | >90                |
| Color consistency:     | 4 SDCM             |

LIGHT SOURCE: 1 x LED 12.00W 1350Im















# **NOTES**



Maximum nighttime ambiance temperature when the fitting is on not exceeding  $50^{\circ}\text{C}$ Minimum nighttime ambiance temperature when the fitting is on not lower than -20°C Maximum daytime ambiance temperature when the fitting is off not exceeding 60°C



EXTERIOR > RESIDENTIAL WALL-LIGHTS > MOON

### **TECHNICAL DRAWING**



### PHOTOMETRIC CURVES





### **DRIVER**



645939 Driver DALI DALI dimm. driver for led diodes, programmable output current, Pmax 26W

### **COMPANY**

Side Spa has always been a benchmark in the manufacturing industry for its constant focus on product quality, assembly and sustainability of its items. The company is distinguished by its  $dedication \ to \ offering \ customers \ the \ highest \ quality \ products \ that \ meet \ needs \ and \ exceed \ expectations.$ 

Side Spa pays the utmost attention to the quality of its products. Each stage of production undergoes rigorous quality control to ensure that only first-class items reach the market. By using highquality materials and adopting state-of-the-art manufacturing processes, the company is able to offer products that stand the test of time and maintain