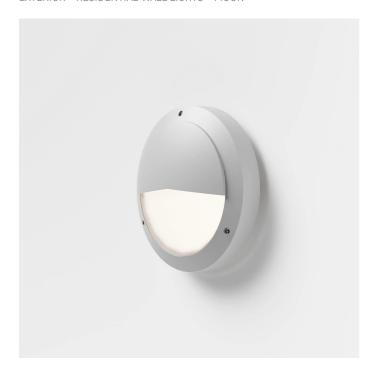

# EXTERIOR > RESIDENTIAL WALL-LIGHTS > MOON

## **FEATURES**

| Intended Use:   | Exteriors                                                                                                                                                                 |
|-----------------|---------------------------------------------------------------------------------------------------------------------------------------------------------------------------|
| Installation:   | Ceiling/wall Mounting                                                                                                                                                     |
| Body/Structure: | Die-cast aluminum body EN AB-47100                                                                                                                                        |
| Painting:       | Polyester powder coating with special outdoor treatment (sandblasting, pickling, No. 3 washing, fluorzirconing, epoxy powder primer and polyester powder surface finish). |
| Finish:         | Grey                                                                                                                                                                      |
| Glass/Screen:   | Opal polycarbonate diffuser screen                                                                                                                                        |
| Driver:         | Integrated driver for LED,<br>350mA dc stabilized output                                                                                                                  |

### **TECHNICAL DATA**

| Tension:               | 220-240V 50/60Hz   |
|------------------------|--------------------|
| Beam:                  | Asymmetrical 100°  |
| Current:               | 350mA              |
| Insulation class:      | 1                  |
| Weight:                | 0.9 kg             |
| IP grade:              | 65                 |
| Grade IK:              | 10                 |
| Glow wire:             | 850 °C             |
| Lamp included:         | Yes                |
| LED type:              | SMD LED            |
| Overall power:         | 14 W               |
| Appliance flow:        | 494 lm             |
| Nominal duration:      | 50.000 ore L80 B20 |
| Color temperature:     | 4000 K             |
| Color rendering index: | >90                |
| Color consistency:     | 4 SDCM             |