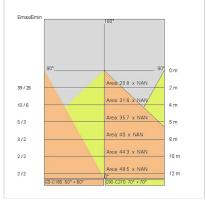

ed:         | Yes                |
| LED type:              | SMD LED            |
| Overall power:         | 14 W               |
| Appliance flow:        | 494 lm             |
| Nominal duration:      | 50.000 ore L80 B20 |
| Color temperature:     | 4000 K             |
| Color rendering index: | >90                |
| Color consistency:     | 4 SDCM             |

LIGHT SOURCE: 1 x LED 12.00W 1350Im















# **NOTES**



Maximum nighttime ambiance temperature when the fitting is on not exceeding  $50^{\circ}\text{C}$ Minimum nighttime ambiance temperature when the fitting is on not lower than -20°C Maximum daytime ambiance temperature when the fitting is off not exceeding 60°C



EXTERIOR > RESIDENTIAL WALL-LIGHTS > MOON

### **TECHNICAL DRAWING**



### PHOTOMETRIC CURVES





### **DRIVER**



645939 Driver DALI DALI dimm. driver for led diodes, programmable output current, Pmax 26W

### **COMPANY**

Side Spa has always been a benchmark in the manufacturing industry for its constant focus on product quality, assembly and sustainability of its items. The company is distinguished by its  $dedication \ to \ offering \ customers \ the \ highest \ quality \ products \ that \ meet \ needs \ and \ exceed \ expectations.$ 

Side Spa pays the utmost attention to the quality of its products. Each stage of production undergoes rigorous quality control to ensure that only first-class items reach the market. By using highquality materials and adopting state-of-the-art manufacturing processes, the company is able to offer products that stand the test of time and maintain t