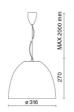

| 20                        |
| Glow wire:             | 850 °C                    |
| Lamp included:         | Yes                       |
| LED type:              | COB LED                   |
| Overall power:         | 37 W                      |
| Appliance flow:        | 2570 lm                   |
| Nominal duration:      | 50000                     |
| Color temperature:     | - K                       |
| Color rendering index: | >90                       |
| Color consistency:     | 3 SDCM                    |

LIGHT SOURCE: 1 x LED 37.00W 2905lm



NOTES suitable for meats. Optional: Fabric power cord in two different colors: cod.643000 (WHITE) cod.613750 (BLACK)





# AURORA XS FOOD **5403-MT-60**



FOODLIGHTING > FOOD SUSPENSIONS > AURORA FOOD

### TECHNICAL DRAWING



### PHOTOMETRIC CURVES





### COMPANY

Side Spa has always been a benchmark in the manufacturing industry for its constant focus on product quality, assembly and sustainability of its items. The company is distinguished by its dedication to offering customers the highest quality products that meet needs and exceed expectations.

Side Spa pays the utmost attention to the quality of its products. Each stage of production undergoes rigorous quality control to ensure that only first-class items reach the market. By using highquality materials and adopting state-of-the-art manufacturing processes, the company is able to offer products that stand the test of time and maintain their performance over the years. Quality is a top priority for Side Spa, which strives to meet the highest standards