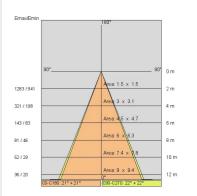

|
| Glow wire:             | 850 °C                    |
| Lamp included:         | Yes                       |
| LED type:              | COB LED                   |
| Overall power:         | 37 W                      |
| Appliance flow:        | 2570 lm                   |
| Nominal duration:      | 50000                     |
| Color temperature:     | - K                       |
| Color rendering index: | >90                       |
| Color consistency:     | 3 SDCM                    |

LIGHT SOURCE: 1 x LED 37.00W 2905lm



NOTES suitable for meats. Optional: Fabric power cord in two different colors: cod.643000 (WHITE) cod.613750 (BLACK)





# AURORA XS FOOD **5403-MT-60**



FOODLIGHTING > FOOD SUSPENSIONS > AURORA FOOD

### TECHNICAL DRAWING



### PHOTOMETRIC CURVES





### COMPANY

Side Spa has always been a benchmark in the manufacturing industry for its constant focus on product quality, assembly and sustainability of its items. The company is distinguished by its dedication to offering customers the highest quality products that meet needs and exceed expectations.

Side Spa pays the utmost attention to the quality of its products. Each stage of production undergoes rigorous quality control to ensure that only first-class items reach the market. By using highquality materials and adopting state-of-the-art manufacturing processes, the company is able to offer products that stand the test of time and maintain their performance over the years. Quality is a top priority for Side Spa, which strives to meet the highest standards of excellence.