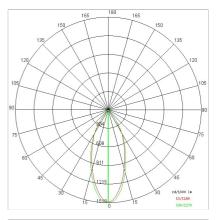

### PHOTOMETRIC CURVES

#### TECHNICAL DATA

| Tension:               | 220-240V 50/60Hz          |
|------------------------|---------------------------|
| Beam:                  | Symmetrical diffusing 60° |
| Current:               | 1050mA                    |
| Insulation class:      | 1                         |
| Weight:                | 3.10 kg                   |
| IP grade:              | 20                        |
| Glow wire:             | 850 °C                    |
| Lamp included:         | Yes                       |
| LED type:              | COB LED                   |
| Overall power:         | 37 W                      |
| Appliance flow:        | 2570 lm                   |
| Nominal duration:      | 50000                     |
| Color temperature:     | - K                       |
| Color rendering index: | >90                       |
| Color consistency:     | 3 SDCM                    |