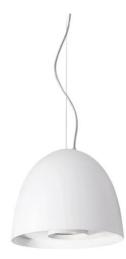

## AURORA XS FOOD **5403-MT-60**

FOODLIGHTING > FOOD SUSPENSIONS > AURORA FOOD

### FEATURES

| Intended Use:     | Foodlighting,Interior                                                            |
|-------------------|----------------------------------------------------------------------------------|
| Installation:     | Suspension                                                                       |
| Fixing:           | Suspension system with steel rope(s) L=3100 mm and<br>micrometric adjustment     |
| Body/Structure:   | Aluminum sheet metal body and aluminum die-cast optical compartment EN AB-47100. |
| Painting:         | Interior polyester powder coating                                                |
| Finish:           | Grey                                                                             |
| Reflector/Optics: | 99.8% pure aluminum reflector                                                    |
| Glass/Screen:     | Clear tempered glass                                                             |
| Driver:           | Integrated power supply for LED,<br>stabilized output 1050mA dc                  |

#### TECHNICAL DATA

| Tension:               | 220-240V 50/60Hz          |
|------------------------|---------------------------|
| Beam:                  | Symmetrical diffusing 60° |
| Current:               | 1050mA                    |
| Insulation class:      | 1                         |
| Weight:                | 3.10 kg                   |
| IP grade:              | 20                        |
| Glow wire:             | 850 °C                    |
| Lamp included:         | Yes                       |
| LED type:              | COB LED                   |
| Overall power:         | 37 W                      |
| Appliance flow:        | 2570 lm                   |
| Nominal duration:      | 50000                     |
| Color temperature:     | - K                       |
| Color rendering index: | >90                       |
| Color consistency:     | 3 SDCM                    |