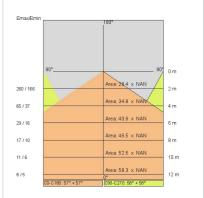

luded:         | Yes                        |
| LED type:              | Power LED                  |
| Overall power:         | 72.6 W                     |
| Appliance flow:        | 6858 lm                    |
| Nominal duration:      | 50.000 ore L80 B20         |
| Color temperature:     | 4000 K                     |
| Color rendering index: | >80                        |
| Color consistency:     | 3 SDCM                     |

LIGHT SOURCE: 16 x LED 4.10W 715lm















### **NOTES**

A= 233 mm

Optional: Fabric power cord in two different colors: cod.643000 (WHITE) cod.613750 (BLACK)



# STARGATE 750 ECO -DIM 1=10V/PUSH ON-OFF Direct+indirect light

### 5607-LBN-DIM2



INDOOR > WALL - CEILING - SUSPENSION > STARGATE

### **TECHNICAL DRAWING**



#### PHOTOMETRIC CURVES





#### **COMPANY**

Side Spa has always been a benchmark in the manufacturing industry for its constant focus on product quality, assembly and sustainability of its items. The company is distinguished by its dedication to offering customers the highest quality products that meet needs and exceed expectations.

Side Spa pays the utmost attention to the quality of its products. Each stage of production undergoes rigorous quality control to ensure that only first-class items reach the market. By using high-quality materials and adopting state-of-the-art manufacturing processes, the company is able to offer products that stand the test of time and maintain their performance over the years. Quality is a top priority for Side Spa, which strives to meet the highest standards of excellence.