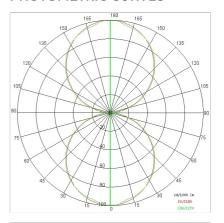

ncluded:         | Yes                        |
| LED type:              | Power LED                  |
| Overall power:         | 72.6 W                     |
| Appliance flow:        | 6858 lm                    |
| Nominal duration:      | 50.000 ore L80 B20         |
| Color temperature:     | 4000 K                     |
| Color rendering index: | >80                        |
| Color consistency:     | 3 SDCM                     |

LIGHT SOURCE: 16 x LED 4.10W 715lm















### **NOTES**

A= 233 mm

Optional: Fabric power cord in two different colors: cod.643000 (WHITE) cod.613750 (BLACK)



# STARGATE 750 ECO -DIM 1=10V/PUSH ON-OFF Direct+indirect light

### 5607-LBN-DIM2



INDOOR > WALL - CEILING - SUSPENSION > STARGATE

### **TECHNICAL DRAWING**



#### PHOTOMETRIC CURVES





#### **COMPANY**

Side Spa has always been a benchmark in the manufacturing industry for its constant focus on product quality, assembly and sustainability of its items. The company is distinguished by its dedication to offering customers the highest quality products that meet needs and exceed expectations.

Side Spa pays the utmost attention to the quality of its products. Each stage of production undergoes rigorous quality control to ensure that only first-class items reach the market. By using high-quality materials and adopting state-of-the-art manufacturing processes, the company is able to offer products that stand the test of time and maintain their performance over the years. Quality is a top priority for Side Spa, which strives to meet the highest standards of excellence.