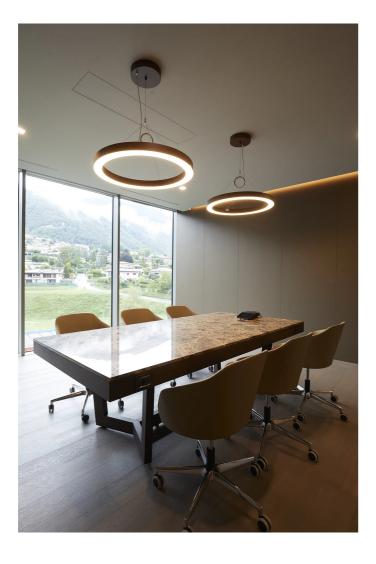

# STARGATE 750 ECO -DIM 1=10V/PUSH ON-OFF Direct+indirect light

## 5607-LBN-DIM2

INDOOR > WALL - CEILING - SUSPENSION > STARGATE

| Intended Use:   | Interior                                                                  |
|-----------------|---------------------------------------------------------------------------|
| Installation:   | Suspension                                                                |
| Fixing:         | Suspension system with steel rope(s) L=3100 mm and micrometric adjustment |
| Body/Structure: | Sheet steel body                                                          |
| Painting:       | Interior polyester powder coating                                         |
| Finish:         | Grey                                                                      |
| Glass/Screen:   | Bi-satin polycarbonate diffuser screen                                    |
| Driver:         | Remote dimmable 1-10V power supply for LED                                |
|                 |                                                                           |

### 5607-LBN-DIM2

INDOOR > WALL - CEILING - SUSPENSION > STARGATE