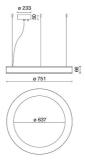

### **NOTES**

A= 233 mm

Optional: Fabric power cord in two different colors: cod.643000 (WHITE) cod.613750 (BLACK)

### **TECHNICAL DRAWING**