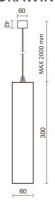

## **NOTES**

H= 300 mm

Optional: Fabric power cord in two different colors: cod.643000 (WHITE)

cod.613750 (BLACK)

## **TECHNICAL DRAWING**