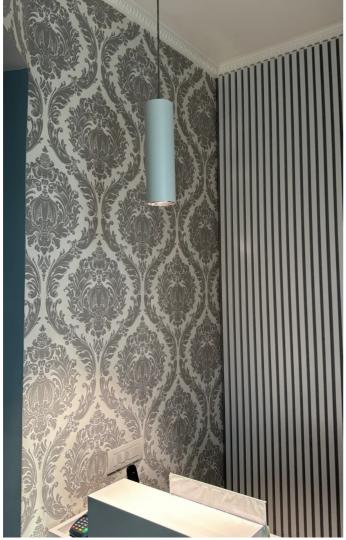

# **D2216-MLBN25S**

INDOOR > WALL - CEILING - SUSPENSION > DROP 30S

## **NOTES**

H= 300 mm

Optional: Fabric power cord in two different colors: cod.643000 (WHITE)

cod.613750 (BLACK)