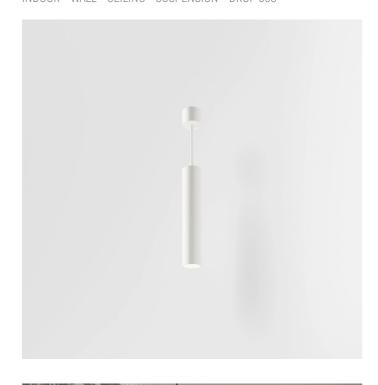

# **D2216-MLBN25S**

INDOOR > WALL - CEILING - SUSPENSION > DROP 30S

## **NOTES**

H= 300 mm

Optional: Fabric power cord in two different colors: cod.643000 (WHITE)

cod.613750 (BLACK)