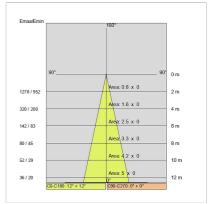

## TECHNICAL DATA

| Tension:               | 220-240V 50/60Hz           |
|------------------------|----------------------------|
| Beam:                  | Concentric symmetrical 25° |
| Current:               | 200mA                      |
| Insulation class:      | 2                          |
| Weight:                | 0.68 kg                    |
| IP grade:              | 20                         |
| Glow wire:             | 650 °C                     |
| Lamp included:         | Yes                        |
| LED type:              | COB LED                    |
| Overall power:         | 8.3 W                      |
| Appliance flow:        | 862 lm                     |
| Nominal duration:      | 50.000(h) L900 B20         |
| Color temperature:     | 4000 K                     |
| Color rendering index: | >90                        |
| Color consistency:     | 3 SDCM                     |