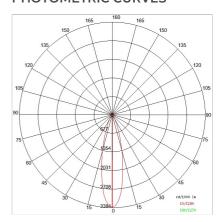

#### PHOTOMETRIC CURVES

## TECHNICAL DATA

| Tension:               | 220-240V 50/60Hz           |
|------------------------|----------------------------|
| Beam:                  | Concentric symmetrical 25° |
| Current:               | 200mA                      |
| Insulation class:      | 2                          |
| Weight:                | 0.68 kg                    |
| IP grade:              | 20                         |
| Glow wire:             | 650 °C                     |
| Lamp included:         | Yes                        |
| LED type:              | COB LED                    |
| Overall power:         | 8.3 W                      |
| Appliance flow:        | 862 lm                     |
| Nominal duration:      | 50.000(h) L900 B20         |
| Color temperature:     | 4000 K                     |
| Color rendering index: | >90                        |
| Color consistency:     | 3 SDCM                     |