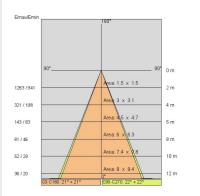

# TECHNICAL DATA

| 220-240V 50/60Hz          |
|---------------------------|
| Symmetrical diffusing 60° |
| 1050mA                    |
| 1                         |
| 3.10 kg                   |
| 20                        |
| 850 °C                    |
| Yes                       |
| COB LED                   |
| 37 W                      |
| 2649 lm                   |
| 50000                     |
| 2400 K                    |
| >90                       |
| 3 SDCM                    |
|                           |

LIGHT SOURCE: 1 x LED 37.00W 2995lm











# NOTES

Suitable for bakery.
Optional: Fabric power cord in two different colors: cod.643000 (WHITE) cod.613750 (BLACK)



FOODLIGHTING > FOOD SUSPENSIONS > AURORA FOOD

# **TECHNICAL DRAWING**



### PHOTOMETRIC CURVES





### **COMPANY**

Side Spa has always been a benchmark in the manufacturing industry for its constant focus on product quality, assembly and sustainability of its items. The company is distinguished by its dedication to offering customers the highest quality products that meet needs and exceed expectations.

Side Spa pays the utmost attention to the quality of its products. Each stage of production undergoes rigorous quality control to ensure that only first-class items reach the market. By using high-quality materials and adopting state-of-the-art manufacturing processes, the company is able to offer products that stand the test of time and maintain their performance over the years. Quality is a top priority for Side Spa, which strives to meet the highest standards of excellence.