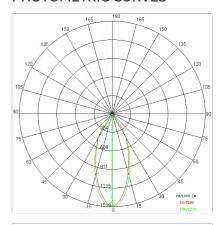

# TECHNICAL DATA

| 220-240V 50/60Hz          |
|---------------------------|
| Symmetrical diffusing 60° |
| 1050mA                    |
| 1                         |
| 3.10 kg                   |
| 20                        |
| 850 °C                    |
| Yes                       |
| COB LED                   |
| 37 W                      |
| 2649 lm                   |
| 50000                     |
| 2400 K                    |
| >90                       |
| 3 SDCM                    |
|                           |

LIGHT SOURCE: 1 x LED 37.00W 2995lm











# NOTES

Suitable for bakery.
Optional: Fabric power cord in two different colors: cod.643000 (WHITE) cod.613750 (BLACK)



FOODLIGHTING > FOOD SUSPENSIONS > AURORA FOOD

# **TECHNICAL DRAWING**



### PHOTOMETRIC CURVES





### **COMPANY**

Side Spa has always been a benchmark in the manufacturing industry for its constant focus on product quality, assembly and sustainability of its items. The company is distinguished by its dedication to offering customers the highest quality products that meet needs and exceed expectations.

Side Spa pays the utmost attention to the quality of its products. Each stage of production undergoes rigorous quality control to ensure that only first-class items reach the market. By using high-quality materials and adopting state-of-the-art manufacturing processes, the company is able to offer products that stand the test of time and maintain their performance over the years. Quality is a top priority for Side Spa, which strives to meet the highest standards of excellence.