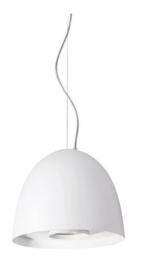

## **FEATURES**

| Intended Use:     | Foodlighting,Interior                                                            |
|-------------------|----------------------------------------------------------------------------------|
| Installation:     | Suspension                                                                       |
| Fixing:           | Suspension system with steel rope(s) L=3100 mm and micrometric adjustment        |
| Body/Structure:   | Aluminum sheet metal body and aluminum die-cast optical compartment EN AB-47100. |
| Painting:         | Interior polyester powder coating                                                |
| Finish:           | Black                                                                            |
| Reflector/Optics: | 99.8% pure aluminum reflector                                                    |
| Glass/Screen:     | Clear tempered glass                                                             |
| Driver:           | Integrated power supply for LED,<br>stabilized output 1050mA dc                  |

# TECHNICAL DATA

| 220-240V 50/60Hz          |
|---------------------------|
| Symmetrical diffusing 60° |
| 1050mA                    |
| 1                         |
| 3.10 kg                   |
| 20                        |
| 850 °C                    |
| Yes                       |
| COB LED                   |
| 37 W                      |
| 2649 lm                   |
| 50000                     |
| 2400 K                    |
| >90                       |
| 3 SDCM                    |
|                           |

# NOTES

Suitable for bakery.
Optional: Fabric power cord in two different colors: cod.643000 (WHITE) cod.613750 (BLACK)

FOODLIGHTING > FOOD SUSPENSIONS > AURORA FOOD