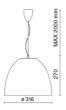

50mA dc                  |

# TECHNICAL DATA

| 220-240V 50/60Hz          |
|---------------------------|
| Symmetrical diffusing 60° |
| 1050mA                    |
| 1                         |
| 3.10 kg                   |
| 20                        |
| 850 °C                    |
| Yes                       |
| COB LED                   |
| 37 W                      |
| 2649 lm                   |
| 50000                     |
| 2400 K                    |
| >90                       |
| 3 SDCM                    |
|                           |

LIGHT SOURCE: 1 x LED 37.00W 2995lm











# NOTES

Suitable for bakery.
Optional: Fabric power cord in two different colors: cod.643000 (WHITE) cod.613750 (BLACK)



FOODLIGHTING > FOOD SUSPENSIONS > AURORA FOOD

# **TECHNICAL DRAWING**



### PHOTOMETRIC CURVES





### **COMPANY**

Side Spa has always been a benchmark in the manufacturing industry for its constant focus on product quality, assembly and sustainability of its items. The company is distinguished by its dedication to offering customers the highest quality products that meet needs and exceed expectations.

Side Spa pays the utmost attention to the quality of its products. Each stage of production undergoes rigorous quality control to ensure that only first-class items reach the market. By using high-quality materials and adopting state-of-the-art manufacturing processes, the company is able to offer products that stand the test of time and maintain their performance over the years. Quality is a top priority for Side Spa, which strives to meet the highest stan