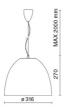

| 3.10 kg                   |
| IP grade:              | 20                        |
| Glow wire:             | 850 °C                    |
| Lamp included:         | Yes                       |
| LED type:              | COB LED                   |
| Overall power:         | 37 W                      |
| Appliance flow:        | 3806 lm                   |
| Nominal duration:      | 50000                     |
| Color temperature:     | 2700 K                    |
| Color rendering index: | >90                       |

LIGHT SOURCE: 1 x LED 37.00W 4265lm











# **NOTES**

Suitable for fresh and cheese.

Optional: Fabric power cord in two different colors: cod.643000 (WHITE) cod.613750 (BLACK)



FOODLIGHTING > FOOD SUSPENSIONS > AURORA FOOD

# **TECHNICAL DRAWING**



### PHOTOMETRIC CURVES





### **COMPANY**

Side Spa has always been a benchmark in the manufacturing industry for its constant focus on product quality, assembly and sustainability of its items. The company is distinguished by its dedication to offering customers the highest quality products that meet needs and exceed expectations.

Side Spa pays the utmost attention to the quality of its products. Each stage of production undergoes rigorous quality control to ensure that only first-class items reach the market. By using high-quality materials and adopting state-of-the-art manufacturing processes, the company is able to offer products that stand the test of time and maintain their performance over the years. Quality is a top priority for Side Spa, which strives to meet the highest stan