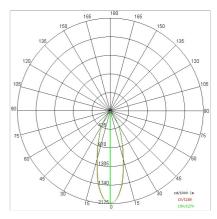

### PHOTOMETRIC CURVES

# TECHNICAL DATA

| Tension:               | 220-240V 50/60Hz          |
|------------------------|---------------------------|
| Beam:                  | Symmetrical diffusing 30° |
| Current:               | 1050mA                    |
| Insulation class:      | 1                         |
| Weight:                | 3.10 kg                   |
| IP grade:              | 20                        |
| Glow wire:             | 850 °C                    |
| Lamp included:         | Yes                       |
| LED type:              | COB LED                   |
| Overall power:         | 37 W                      |
| Appliance flow:        | 3806 lm                   |
| Nominal duration:      | 50000                     |
| Color temperature:     | 2700 K                    |
| Color rendering index: | >90                       |