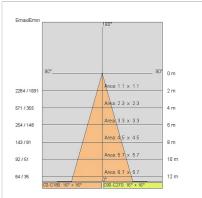

|
| IP grade:              | 20                        |
| Glow wire:             | 850 °C                    |
| Lamp included:         | Yes                       |
| LED type:              | COB LED                   |
| Overall power:         | 37 W                      |
| Appliance flow:        | 3806 lm                   |
| Nominal duration:      | 50000                     |
| Color temperature:     | 2700 K                    |
| Color rendering index: | >90                       |

LIGHT SOURCE: 1 x LED 37.00W 4265lm











# **NOTES**

Suitable for fresh and cheese.

Optional: Fabric power cord in two different colors: cod.643000 (WHITE) cod.613750 (BLACK)



FOODLIGHTING > FOOD SUSPENSIONS > AURORA FOOD

# **TECHNICAL DRAWING**



### PHOTOMETRIC CURVES





### **COMPANY**

Side Spa has always been a benchmark in the manufacturing industry for its constant focus on product quality, assembly and sustainability of its items. The company is distinguished by its dedication to offering customers the highest quality products that meet needs and exceed expectations.

Side Spa pays the utmost attention to the quality of its products. Each stage of production undergoes rigorous quality control to ensure that only first-class items reach the market. By using high-quality materials and adopting state-of-the-art manufacturing processes, the company is able to offer products that stand the test of time and maintain their performance over the years. Quality is a top priority for Side Spa, which strives to meet the highest standards of excellence.