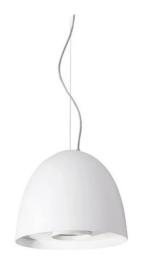

FOODLIGHTING > FOOD SUSPENSIONS > AURORA FOOD

### **FEATURES**

| Intended Use:     | Foodlighting,Interior                                                            |
|-------------------|----------------------------------------------------------------------------------|
| Installation:     | Suspension                                                                       |
| Fixing:           | Suspension system with steel rope(s) L=3100 mm and micrometric adjustment        |
| Body/Structure:   | Aluminum sheet metal body and aluminum die-cast optical compartment EN AB-47100. |
| Painting:         | Interior polyester powder coating                                                |
| Finish:           | White                                                                            |
| Reflector/Optics: | 99.8% pure aluminum reflector                                                    |
| Glass/Screen:     | Clear tempered glass                                                             |
| Driver:           | Integrated power supply for LED,<br>stabilized output 1050mA dc                  |
|                   |                                                                                  |

# **NOTES**

Suitable for fresh and cheese.

Optional: Fabric power cord in two different colors: cod.643000 (WHITE) cod.613750 (BLACK)

FOODLIGHTING > FOOD SUSPENSIONS > AURORA FOOD