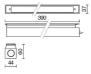

#### NOTES

On request: 1 m length.

RECESSED VERSION FOR COUNTERFITTINGS (10 mm thick) Length 390 mm with groove 30 x 370 mm

IP 20 Remote driver supplied

IP 67 On request code 645311-67

Maximum nighttime ambiance temperature when the fitting is on not exceeding 50°C Minimum nighttime ambiance temperature when the fitting is on not lower than -20  $^{\circ}\text{C}$ Maximum daytime ambiance temperature when the fitting is off not exceeding 60°C

# **TECHNICAL DRAWING**