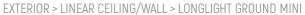

# LONGLIGHT GROUND MINI - L.390mm - RGB

# E9051-RGB

EXTERIOR > LINEAR CEILING/WALL > LONGLIGHT GROUND MINI

### **FEATURES**

| Intended Use:     | Exteriors                                                                              |
|-------------------|----------------------------------------------------------------------------------------|
| Installation:     | Ground Recessed                                                                        |
| Body/Structure:   | Body made of extruded aluminum - Frame/Ring and wall formwork made of stainless steel. |
| Painting:         | Anodized                                                                               |
| Finish:           | Satin stainless steel                                                                  |
| Reflector/Optics: | 99.8% pure aluminum reflector                                                          |
| Glass/Screen:     | Tempered frosted glass                                                                 |
| Driver:           | Not included; must be ordered separately                                               |
|                   |                                                                                        |

#### **TECHNICAL DATA**

| Beam:              | Concentric symmetrical 20° |
|--------------------|----------------------------|
| Insulation class:  | 3                          |
| Weight:            | 1.10 kg                    |
| IP grade:          | 65                         |
| Grade IK:          | 7                          |
| Drive-over:        | Yes                        |
| Static load:       | 500 kg                     |
| Glass temperature: | 35 °C                      |
| Glow wire:         | 650 °C                     |
| Lamp included:     | Yes                        |
| LED type:          | SMD LED                    |
| Overall power:     | 3.5 W                      |
| Nominal duration:  | 50.000 (h) L90 B20         |
| Color temperature: | RGB                        |