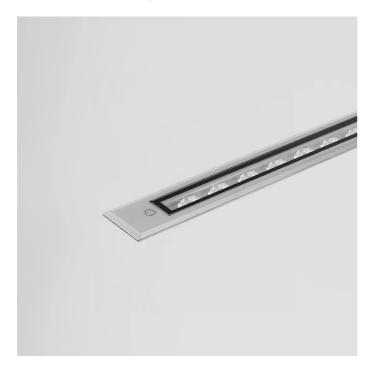

# LONGLIGHT GROUND MINI - L.390mm - RGB

# E9051-RGB

EXTERIOR > LINEAR CEILING/WALL > LONGLIGHT GROUND MINI