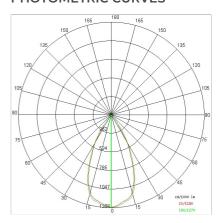

|
| Glow wire:             | 650 ℃                     |
| Lamp included:         | Yes                       |
| LED type:              | COB LED                   |
| Overall power:         | 20 W                      |
| Appliance flow:        | 2141 lm                   |
| Nominal duration:      | 50.000(h)L90 B20          |
| Color temperature:     | 3000 K                    |
| Color rendering index: | > 90                      |
| Color consistency:     | 3 SDCM                    |

LIGHT SOURCE: 1 x LED 17.00W 2345lm















## **NOTES**

H= 300 mm Optional: Fab

Optional: Fabric power cord in two different colors: cod.643000 (WHITE) cod.613750 (BLACK)



INDOOR > WALL - CEILING - SUSPENSION > DROP 30S

## **TECHNICAL DRAWING**



### PHOTOMETRIC CURVES





### **COMPANY**

Side Spa has always been a benchmark in the manufacturing industry for its constant focus on product quality, assembly and sustainability of its items. The company is distinguished by its dedication to offering customers the highest quality products that meet needs and exceed expectations.

Side Spa pays the utmost attention to the quality of its products. Each stage of production undergoes rigorous quality control to ensure that only first-class items reach the market. By using high-quality materials and adopting state-of-the-art manufacturing processes, the company is able to offer products that stand the test of time and maintain their performance over the years. Quality is a top priority for Side Spa, which strives to meet the highest standards of excellence.