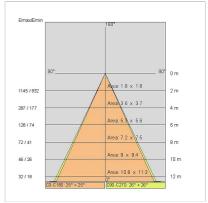

|
| Glow wire:             | 650 ℃                     |
| Lamp included:         | Yes                       |
| LED type:              | COB LED                   |
| Overall power:         | 20 W                      |
| Appliance flow:        | 2141 lm                   |
| Nominal duration:      | 50.000(h)L90 B20          |
| Color temperature:     | 3000 K                    |
| Color rendering index: | > 90                      |
| Color consistency:     | 3 SDCM                    |

LIGHT SOURCE: 1 x LED 17.00W 2345lm















## **NOTES**

H= 300 mm Optional: Fab

Optional: Fabric power cord in two different colors: cod.643000 (WHITE) cod.613750 (BLACK)



INDOOR > WALL - CEILING - SUSPENSION > DROP 30S

## **TECHNICAL DRAWING**



### PHOTOMETRIC CURVES





### **COMPANY**

Side Spa has always been a benchmark in the manufacturing industry for its constant focus on product quality, assembly and sustainability of its items. The company is distinguished by its dedication to offering customers the highest quality products that meet needs and exceed expectations.

Side Spa pays the utmost attention to the quality of its products. Each stage of production undergoes rigorous quality control to ensure that only first-class items reach the market. By using high-quality materials and adopting state-of-the-art manufacturing processes, the company is able to offer products that stand the test of time and maintain their performance over the years. Quality is a top priority for Side Spa, which strives to meet the highest standards of excellence.