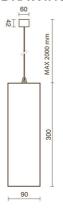

## **NOTES**

H= 300 mm Optional: Fab

Optional: Fabric power cord in two different colors: cod.643000 (WHITE) cod.613750 (BLACK)

INDOOR > WALL - CEILING - SUSPENSION > DROP 30S

## **TECHNICAL DRAWING**