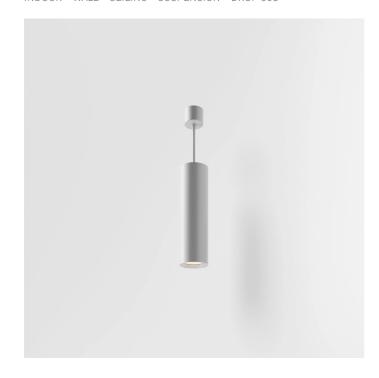

INDOOR > WALL - CEILING - SUSPENSION > DROP 30S

### **FEATURES**

| Intended Use:     | Interior                                                 |
|-------------------|----------------------------------------------------------|
| Installation:     | Suspension                                               |
| Fixing:           | Suspension system by supply cable 2x0.75mm2 - L = 2000mm |
| Body/Structure:   | Extruded aluminum body                                   |
| Painting:         | Interior polyester powder coating                        |
| Finish:           | Grey                                                     |
| Reflector/Optics: | 99.8% pure aluminum reflector                            |
| Driver:           | Integrated driver for LED,<br>500mA dc stabilized output |
|                   |                                                          |

## **NOTES**

H= 300 mm Optional: Fab

Optional: Fabric power cord in two different colors: cod.643000 (WHITE) cod.613750 (BLACK)

INDOOR > WALL - CEILING - SUSPENSION > DROP 30S