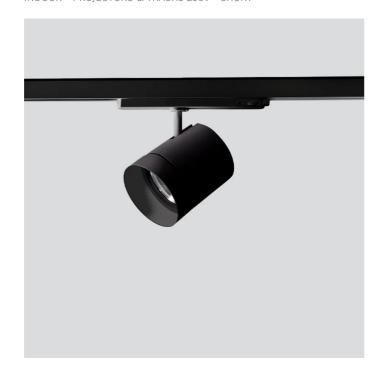

# 67326-LBN25AG

INDOOR > PROJECTORS & TRACKS 230V > SHORT

## **FEATURES**

| Interior                                                                         |
|----------------------------------------------------------------------------------|
| Track Mounting                                                                   |
| Electrical adapter for rail mounting                                             |
| Die-cast aluminum body EN AB-47100                                               |
| Interior polyester powder coating                                                |
| Black                                                                            |
| PMMA LED Lens                                                                    |
| Driver built into electrical adapter for track mounting, stabilized output 800mA |
|                                                                                  |

## **TECHNICAL DATA**

| Tension:               | 220-240V 50/60Hz           |
|------------------------|----------------------------|
| Beam:                  | Concentric symmetrical 25° |
| Current:               | 800mA                      |
| Insulation class:      | 2                          |
| Weight:                | 1 kg                       |
| IP grade:              | 20                         |
| Glow wire:             | 850 °C                     |
| Lamp included:         | Yes                        |
| LED type:              | COB LED                    |
| Overall power:         | 41 W                       |
| Appliance flow:        | 2973 lm                    |
| Nominal duration:      | 50.000 ore L80 B20         |
| Color temperature:     | 4000 K                     |
| Color rendering index: | > 90                       |
| Color consistency:     | 3 SDCM                     |