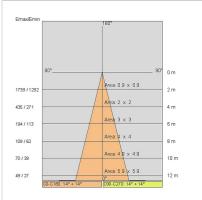

|
| IP grade:              | 20                         |
| Glow wire:             | 850 °C                     |
| Lamp included:         | Yes                        |
| LED type:              | COB LED                    |
| Overall power:         | 41 W                       |
| Appliance flow:        | 2973 lm                    |
| Nominal duration:      | 50.000 ore L80 B20         |
| Color temperature:     | 4000 K                     |
| Color rendering index: | > 90                       |
| Color consistency:     | 3 SDCM                     |

LIGHT SOURCE: 1 x LED 28.00W 3860lm



























On request: DALI





## **SHORT XS**

## 67326-LBN25AG



INDOOR > PROJECTORS & TRACKS 230V > SHORT

## **TECHNICAL DRAWING**



### PHOTOMETRIC CURVES





#### **ACCESSORIES**



Directional flaps

3031-BR

3031-NE

3031-GA

## **COMPANY**

Side Spa has always been a benchmark in the manufacturing industry for its constant focus on product quality, assembly and sustainability of its items. The company is distinguished by its dedication to offering customers the highest quality products that meet needs and exceed expectations.

Side Spa pays the utmost attention to the quality of its products. Each stage of production undergoes rigorous quality control to ensure that only first-class items reach the market. By using high-quality materials and adopting state-of-the-art manufacturing processes, the company is able to offer products that stand the test of time and maintain their performance over the years. Quality is a top priority for Side Sp