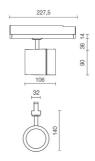

:                | 1 kg                       |
| IP grade:              | 20                         |
| Glow wire:             | 850 °C                     |
| Lamp included:         | Yes                        |
| LED type:              | COB LED                    |
| Overall power:         | 41 W                       |
| Appliance flow:        | 2973 lm                    |
| Nominal duration:      | 50.000 ore L80 B20         |
| Color temperature:     | 4000 K                     |
| Color rendering index: | > 90                       |
| Color consistency:     | 3 SDCM                     |

LIGHT SOURCE: 1 x LED 28.00W 3860lm



























On request: DALI





## **SHORT XS**

## 67326-LBN25AG



INDOOR > PROJECTORS & TRACKS 230V > SHORT

## **TECHNICAL DRAWING**



### PHOTOMETRIC CURVES





#### **ACCESSORIES**



Directional flaps

3031-BR

3031-NE

3031-GA

## **COMPANY**

Side Spa has always been a benchmark in the manufacturing industry for its constant focus on product quality, assembly and sustainability of its items. The company is distinguished by its dedication to offering customers the highest quality products that meet needs and exceed expectations.

Side Spa pays the utmost attention to the quality of its products. Each stage of production undergoes rigorous quality control to ensure that only first-class items reach the market. By using high-quality materials and adopting state-of-the-art manufacturing processes, the company is able to offer products that stand the test of time and maintain their performance over the years. Quality i