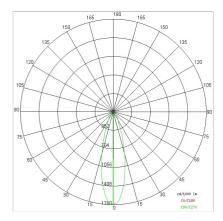

|
| IP grade:              | 20                         |
| Glow wire:             | 850 °C                     |
| Lamp included:         | Yes                        |
| LED type:              | COB LED                    |
| Overall power:         | 41 W                       |
| Appliance flow:        | 2973 lm                    |
| Nominal duration:      | 50.000 ore L80 B20         |
| Color temperature:     | 4000 K                     |
| Color rendering index: | > 90                       |
| Color consistency:     | 3 SDCM                     |

LIGHT SOURCE: 1 x LED 28.00W 3860lm



























On request: DALI





## **SHORT XS**

## 67326-LBN25AG



INDOOR > PROJECTORS & TRACKS 230V > SHORT

## **TECHNICAL DRAWING**



### PHOTOMETRIC CURVES





#### **ACCESSORIES**



Directional flaps

3031-BR

3031-NE

3031-GA

## **COMPANY**

Side Spa has always been a benchmark in the manufacturing industry for its constant focus on product quality, assembly and sustainability of its items. The company is distinguished by its dedication to offering customers the highest quality products that meet needs and exceed expectations.

Side Spa pays the utmost attention to the quality of its products. Each stage of production undergoes rigorous quality control to ensure that only first-class items reach the market. By using high-quality materials and adopting state-of-the-art manufacturing processes, the company is able to offer products that stand the test of time and maintain their performance over the years. Quality is a top priority for Side