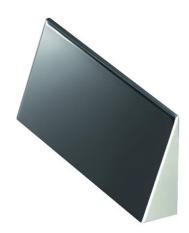

### **FEATURES**

| Intended Use:     | Interior,SIDESIGN         |
|-------------------|---------------------------|
| Installation:     | Recessed and wall         |
| Body/Structure:   | Chrome/painted steel body |
| Finish:           | Grinning white            |
| Reflector/Optics: | Methacrylate led lens     |
| Driver:           | Including                 |

### TECHNICAL DATA

| Tension:               | 220/240v                   |
|------------------------|----------------------------|
| Beam:                  | Indirect diffuse light 25° |
| Insulation class:      | 7                          |
| Weight:                | 0.30 kg                    |
| Lamp included:         | Yes                        |
| LED type:              | Power LED                  |
| Overall power:         | 2 W                        |
| Appliance flow:        | 130 lm                     |
| Nominal duration:      | 50.000 ore L80 B20         |
| Color temperature:     | 3000 K                     |
| Color rendering index: | <90                        |
| Color consistency:     | 3 SDCM                     |