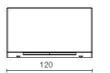

|
|------------------------|----------------------------|
| Beam:                  | Indirect diffuse light 25° |
| Insulation class:      | 7                          |
| Weight:                | 0.30 kg                    |
| Lamp included:         | Yes                        |
| LED type:              | Power LED                  |
| Overall power:         | 2 W                        |
| Appliance flow:        | 130 lm                     |
| Nominal duration:      | 50.000 ore L80 B20         |
| Color temperature:     | 3000 K                     |
| Color rendering index: | <90                        |
| Color consistency:     | 3 SDCM                     |















### NOTES

equipment: recessed box 506l

# D2061-R



SIDESIGN > SIDESIGN > QD

## **TECHNICAL DRAWING**





#### **COMPANY**

Side Spa has always been a benchmark in the manufacturing industry for its constant focus on product quality, assembly and sustainability of its items. The company is distinguished by its dedication to offering customers the highest quality products that meet needs and exceed expectations.

Side Spa pays the utmost attention to the quality of its products. Each stage of production undergoes rigorous quality control to ensure that only first-class items reach the market. By using high-quality materials and adopting state-of-the-art manufacturing processes, the company is able to offer products that stand the test of time and maintain their performance over the years. Quality is a top priority for Side Spa, which strives to meet the highest standards of excellence.