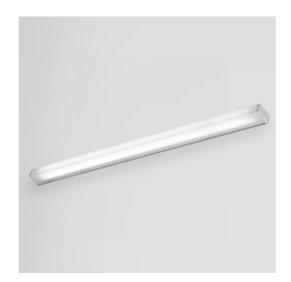

INDOOR > WALL - CEILING - SUSPENSION > ELISEO PARETE

# **FEATURES**

| Intended Use:   | Interior                                                              |
|-----------------|-----------------------------------------------------------------------|
| Installation:   | Wall Mounting                                                         |
| Body/Structure: | Body made of extruded aluminum - Heads made of thermoplastic material |
| Painting:       | Interior polyester powder coating                                     |
| Finish:         | White                                                                 |
| Glass/Screen:   | Opal polycarbonate diffuser screen                                    |
| Driver:         | Built-in DALI dimmable driver for LED,<br>stabilized output 500mA dc  |

# **TECHNICAL DATA**

| Tension:               | 220-240V              |
|------------------------|-----------------------|
| Beam:                  | Symmetrical diffusing |
| Current:               | (500mA)               |
| Insulation class:      | 1                     |
| Weight:                | 1.3 kg                |
| IP grade:              | 40                    |
| Glow wire:             | 850 °C                |
| Lamp included:         | Yes                   |
| LED type:              | SMD LED               |
| Overall power:         | 19.8 W                |
| Appliance flow:        | 1681 lm               |
| Nominal duration:      | 50.000 L80 B10        |
| Color temperature:     | 4000 K                |
| Color rendering index: | >90                   |
| Color consistency:     | 3 SDCM                |

LIGHT SOURCE: 1 x 16.8W 3062lm

**NOTES** 

dmension I = 602mm.

INDOOR > WALL - CEILING - SUSPENSION > ELISEO PARETE