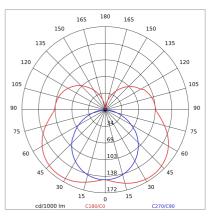

|
| Insulation class:      | 1                     |
| Weight:                | 1.3 kg                |
| IP grade:              | 40                    |
| Glow wire:             | 850 °C                |
| Lamp included:         | Yes                   |
| LED type:              | SMD LED               |
| Overall power:         | 19.8 W                |
| Appliance flow:        | 1681 lm               |
| Nominal duration:      | 50.000 L80 B10        |
| Color temperature:     | 4000 K                |
| Color rendering index: | >90                   |
| Color consistency:     | 3 SDCM                |

LIGHT SOURCE: 1 x 16.8W 3062lm















**NOTES** 

dmension I = 602mm.

INDOOR > WALL - CEILING - SUSPENSION > ELISEO PARETE

# **TECHNICAL DRAWING**



#### PHOTOMETRIC CURVES





#### **COMPANY**

Side Spa has always been a benchmark in the manufacturing industry for its constant focus on product quality, assembly and sustainability of its items. The company is distinguished by its dedication to offering customers the highest quality products that meet needs and exceed expectations.

Side Spa pays the utmost attention to the quality of its products. Each stage of production undergoes rigorous quality control to ensure that only first-class items reach the market. By using high-quality materials and adopting state-of-the-art manufacturing processes, the company is able to offer products that stand the test of time and maintain their performance over the years. Quality is a top priority for Side Spa, which strives to meet the highest standards of excellence.