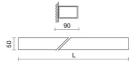

LIGHT SOURCE: 1 x 16.8W 3062lm

**NOTES** 

dmension I = 602mm.

INDOOR > WALL - CEILING - SUSPENSION > ELISEO PARETE

# **TECHNICAL DRAWING**