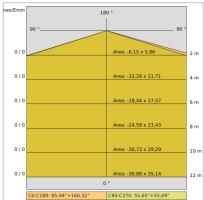

| Insulation class:      | 1                     |
| Weight:                | 1.3 kg                |
| IP grade:              | 40                    |
| Glow wire:             | 850 °C                |
| Lamp included:         | Yes                   |
| LED type:              | SMD LED               |
| Overall power:         | 19.8 W                |
| Appliance flow:        | 1681 lm               |
| Nominal duration:      | 50.000 L80 B10        |
| Color temperature:     | 4000 K                |
| Color rendering index: | >90                   |
| Color consistency:     | 3 SDCM                |

LIGHT SOURCE: 1 x 16.8W 3062lm















**NOTES** 

dmension I = 602mm.

INDOOR > WALL - CEILING - SUSPENSION > ELISEO PARETE

# **TECHNICAL DRAWING**



#### PHOTOMETRIC CURVES





#### **COMPANY**

Side Spa has always been a benchmark in the manufacturing industry for its constant focus on product quality, assembly and sustainability of its items. The company is distinguished by its dedication to offering customers the highest quality products that meet needs and exceed expectations.

Side Spa pays the utmost attention to the quality of its products. Each stage of production undergoes rigorous quality control to ensure that only first-class items reach the market. By using high-quality materials and adopting state-of-the-art manufacturing processes, the company is able to offer products that stand the test of time and maintain their performance over the years. Quality is a top priority for Side Spa, which strives to meet the highest standards of excellence.