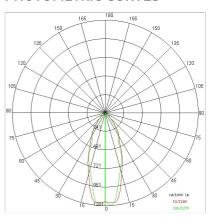

| Weight:                | 2.7 kg                    |
| IP grade:              | 20                        |
| Glow wire:             | 650 °C                    |
| Lamp included:         | Yes                       |
| LED type:              | COB LED                   |
| Overall power:         | 41 W                      |
| Appliance flow:        | 3861 lm                   |
| Nominal duration:      | 50.000 ore L80 B20        |
| Color temperature:     | 2700 K                    |
| Color rendering index: | >90                       |
| Color consistency:     | 3 SDCM                    |

LIGHT SOURCE: 1 x LED 37.00W 4265lm













### **NOTES**

suitable for fresh and cheese



FOODLIGHTING > FOOD SUSPENSIONS > TOWER FOOD

# **TECHNICAL DRAWING**



### PHOTOMETRIC CURVES





### **ACCESSORIES**



Base plate with 2 m. steel cable

173

Rosette with steel rope



Kit polycarbonate closing screen complete with lock springs

178

# **COMPANY**

Side Spa has always been a benchmark in the manufacturing industry for its constant focus on product quality, assembly and sustainability of its items. The company is distinguished by its dedication to offering customers the highest quality products that meet needs and exceed expectations.

Side Spa pays the utmost attention to the quality of its products. Each stage of production undergoes rigorous quality control to ensure that only first-class items reach the market. By using high-quality materials and adopting state-of-the-art manufacturing processes, the company is able to offer products that stand the test of tim