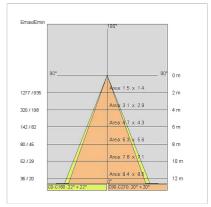

Weight:                | 2.7 kg                    |
| IP grade:              | 20                        |
| Glow wire:             | 650 °C                    |
| Lamp included:         | Yes                       |
| LED type:              | COB LED                   |
| Overall power:         | 41 W                      |
| Appliance flow:        | 3861 lm                   |
| Nominal duration:      | 50.000 ore L80 B20        |
| Color temperature:     | 2700 K                    |
| Color rendering index: | >90                       |
| Color consistency:     | 3 SDCM                    |

LIGHT SOURCE: 1 x LED 37.00W 4265lm













### **NOTES**

suitable for fresh and cheese



FOODLIGHTING > FOOD SUSPENSIONS > TOWER FOOD

# **TECHNICAL DRAWING**



### PHOTOMETRIC CURVES





### **ACCESSORIES**



Base plate with 2 m. steel cable

173

Rosette with steel rope



Kit polycarbonate closing screen complete with lock springs

178

# **COMPANY**

Side Spa has always been a benchmark in the manufacturing industry for its constant focus on product quality, assembly and sustainability of its items. The company is distinguished by its dedication to offering customers the highest quality products that meet needs and exceed expectations.

Side Spa pays the utmost attention to the quality of its products. Each stage of production undergoes rigorous quality control to ensure that only first-class items reach the market. By using high-quality materials and adopting state-of-the-art manufacturing processes, the company is able to offer products that stand the test of time