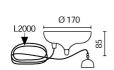

### **ACCESSORIES**

Base plate with 2 m. steel cable

173

Rosette with steel rope

Kit polycarbonate closing screen complete with lock springs

178