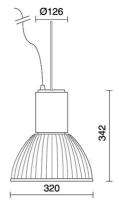

|
| Weight:                | 2.7 kg                    |
| IP grade:              | 20                        |
| Glow wire:             | 650 °C                    |
| Lamp included:         | Yes                       |
| LED type:              | COB LED                   |
| Overall power:         | 41 W                      |
| Appliance flow:        | 3861 lm                   |
| Nominal duration:      | 50.000 ore L80 B20        |
| Color temperature:     | 2700 K                    |
| Color rendering index: | >90                       |
| Color consistency:     | 3 SDCM                    |

LIGHT SOURCE: 1 x LED 37.00W 4265lm













### **NOTES**

suitable for fresh and cheese



FOODLIGHTING > FOOD SUSPENSIONS > TOWER FOOD

# **TECHNICAL DRAWING**



### PHOTOMETRIC CURVES





### **ACCESSORIES**



Base plate with 2 m. steel cable

173

Rosette with steel rope



Kit polycarbonate closing screen complete with lock springs

178

# **COMPANY**

Side Spa has always been a benchmark in the manufacturing industry for its constant focus on product quality, assembly and sustainability of its items. The company is distinguished by its dedication to offering customers the highest quality products that meet needs and exceed expectations.

Side Spa pays the utmost attention to the quality of its products. Each stage of production undergoes rigorous quality control to ensure that only first-class items reach the market. By using high-quality materials and adopting state-of-the-art manufacturing processes, the company is able to offer products