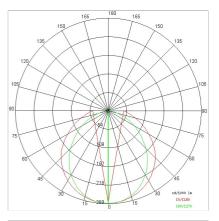

| 0.80 kg                    |
| IP grade:              | 40                         |
| Glow wire:             | 850 °C                     |
| Lamp included:         | Yes                        |
| LED type:              | SMD LED                    |
| Overall power:         | 14.4 W                     |
| Appliance flow:        | 1271 lm                    |
| Nominal duration:      | 25.000 (h) L80 B20         |
| Color temperature:     | 3000 K                     |
| Color rendering index: | >90                        |
| Color consistency:     | 5 SDCM                     |

### LIGHT SOURCE: 1 x LED 72W 7925Im



NOTES I = 1020mm On request: 12Vdc



# SLIM LED SL941-LBC



INDOOR > MODULAR LINEAR SYSTEMS > SLIM LED

## TECHNICAL DRAWING



#### PHOTOMETRIC CURVES





### ACCESSORIES



Support for adjustable installation



## COMPANY

Side Spa has always been a benchmark in the manufacturing industry for its constant focus on product quality, assembly and sustainability of its items. The company is distinguished by its dedication to offering customers the highest quality products that meet needs and exceed expectations.

Side Spa pays the utmost attention to the quality of its products. Each stage of production undergoes rigorous quality control to ensure that only first-class items reach the market. By using highquality materials and adopting state-of-the-art manufacturing processes, the company is able to offer products that stand the test of time and maintain their performance over the years. Quality is a top priority for Side Spa, which strive