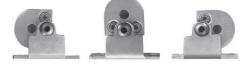

# SLIM LED SL941-LBC



INDOOR > MODULAR LINEAR SYSTEMS > SLIM LED







## FEATURES

| Intended Use:   | Interior                                 |
|-----------------|------------------------------------------|
| Installation:   | Floor/wall/ceiling fixing                |
| Fixing:         | With brackets provided                   |
| Body/Structure: | Extruded aluminum body                   |
| Painting:       | Anodized                                 |
| Finish:         | Anodized aluminum                        |
| Glass/Screen:   | Polycarbonate diffuser screen            |
| Driver:         | Not included; must be ordered separately |

#### TECHNICAL DATA

| Beam:                  | Symmetrical diffusing 100° |
|------------------------|----------------------------|
| Insulation class:      | 3                          |
| Weight:                |