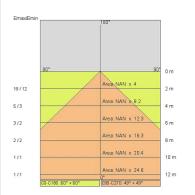

| 0.80 kg                    |
| IP grade:              | 40                         |
| Glow wire:             | 850 °C                     |
| Lamp included:         | Yes                        |
| LED type:              | SMD LED                    |
| Overall power:         | 14.4 W                     |
| Appliance flow:        | 1271 lm                    |
| Nominal duration:      | 25.000 (h) L80 B20         |
| Color temperature:     | 3000 K                     |
| Color rendering index: | >90                        |
| Color consistency:     | 5 SDCM                     |

### LIGHT SOURCE: 1 x LED 72W 7925Im



NOTES I = 1020mm On request: 12Vdc



# SLIM LED SL941-LBC



INDOOR > MODULAR LINEAR SYSTEMS > SLIM LED

## TECHNICAL DRAWING



#### PHOTOMETRIC CURVES





### ACCESSORIES



Support for adjustable installation



## COMPANY

Side Spa has always been a benchmark in the manufacturing industry for its constant focus on product quality, assembly and sustainability of its items. The company is distinguished by its dedication to offering customers the highest quality products that meet needs and exceed expectations.

Side Spa pays the utmost attention to the quality of its products. Each stage of production undergoes rigorous quality control to ensure that only first-class items reach the market. By using highquality materials and adopting state-of-the-art manufacturing processes, the company is able to offer products that stand the test of time and maintain their performance over the years. Quality is a top priority for Side Spa, which strives