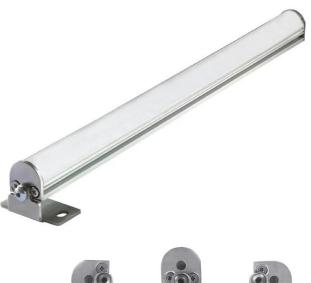

# SLIM LED SL941-LBC

INDOOR > MODULAR LINEAR SYSTEMS > SLIM LED

## FEATURES

| Intended Use:   | Interior                                 |
|-----------------|------------------------------------------|
| Installation:   | Floor/wall/ceiling fixing                |
| Fixing:         | With brackets provided                   |
| Body/Structure: | Extruded aluminum body                   |
| Painting:       | Anodized                                 |
| Finish:         | Anodized aluminum                        |
| Glass/Screen:   | Polycarbonate diffuser screen            |
| Driver:         | Not included; must be ordered separately |

#### TECHNICAL DATA

| Beam:                  | Symmetrical diffusing 100° |
|------------------------|----------------------------|
| Insulation class:      | 3                          |
| Weight:                | 0.80 kg                    |
| IP grade:              | 40                         |
| Glow wire:             | 850 °C                     |
| Lamp included:         | Yes                        |
| LED type:              | SMD LED                    |
| Overall power:         | 14.4 W                     |
| Appliance flow:        | 1271 lm                    |
| Nominal duration:      | 25.000 (h) L80 B20         |
| Color temperature:     | 3000 K                     |
| Color rendering index: | >90                        |
| Color consistency:     | 5 SDCM                     |

### LIGHT SOURCE: 1 x LED 72W 7925Im

NOTES I = 1020mm On request: 12Vdc