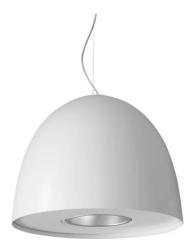

# **FEATURES**

| Intended Use:     | Foodlighting,Interior                                                            |
|-------------------|----------------------------------------------------------------------------------|
| Installation:     | Suspension                                                                       |
| Fixing:           | Suspension system with steel rope(s) L=3100 mm and micrometric adjustment        |
| Body/Structure:   | Aluminum sheet metal body and aluminum die-cast optical compartment EN AB-47100. |
| Painting:         | Interior polyester powder coating                                                |
| Finish:           | Black                                                                            |
| Reflector/Optics: | 99.8% pure aluminum reflector                                                    |
| Driver:           | Integrated driver for LED, 1200mA dc stabilized output                           |

# TECHNICAL DATA

| Tension:               | 220-240V 50/60Hz                |
|------------------------|---------------------------------|
| Beam:                  | Symmetrical extra diffusive 90° |
| Current:               | 1050mA                          |
| Insulation class:      | 1                               |
| Weight:                | 8 kg                            |
| IP grade:              | 20                              |
| Glow wire:             | 850 °C                          |
| Lamp included:         | Yes                             |
| LED type:              | COB LED                         |
| Overall power:         | 43 W                            |
| Appliance flow:        | 4855 lm                         |
| Nominal duration:      | 50000                           |
| Color temperature:     | 4000 K                          |
| Color rendering index: | >90                             |
| Color consistency:     | 3 SDCM                          |

LIGHT SOURCE: 1 x LED 43.00W 5656Im

Optional: Fabric power cord in two different colors: cod.643000 (WHITE) cod.613750 (BLACK)

FOODLIGHTING > FOOD SUSPENSIONS > AURORA FOOD