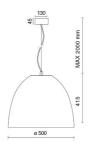

| 20                              |
| Glow wire:             | 850 °C                          |
| Lamp included:         | Yes                             |
| LED type:              | COB LED                         |
| Overall power:         | 43 W                            |
| Appliance flow:        | 4855 lm                         |
| Nominal duration:      | 50000                           |
| Color temperature:     | 4000 K                          |
| Color rendering index: | >90                             |
| Color consistency:     | 3 SDCM                          |

LIGHT SOURCE: 1 x LED 43.00W 5656Im











Optional: Fabric power cord in two different colors: cod.643000 (WHITE) cod.613750 (BLACK)



FOODLIGHTING > FOOD SUSPENSIONS > AURORA FOOD

# **TECHNICAL DRAWING**



### PHOTOMETRIC CURVES





### **COMPANY**

Side Spa has always been a benchmark in the manufacturing industry for its constant focus on product quality, assembly and sustainability of its items. The company is distinguished by its dedication to offering customers the highest quality products that meet needs and exceed expectations.

Side Spa pays the utmost attention to the quality of its products. Each stage of production undergoes rigorous quality control to ensure that only first-class items reach the market. By using high-quality materials and adopting state-of-the-art manufacturing processes, the company is able to offer products that stand the test of time and maintain their performance over the years. Quality is a top priority for Side Spa, which strives to meet the highest stan