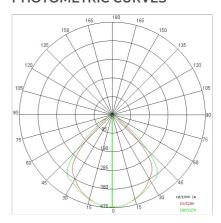

|
| Glow wire:             | 850 °C                          |
| Lamp included:         | Yes                             |
| LED type:              | COB LED                         |
| Overall power:         | 43 W                            |
| Appliance flow:        | 4855 lm                         |
| Nominal duration:      | 50000                           |
| Color temperature:     | 4000 K                          |
| Color rendering index: | >90                             |
| Color consistency:     | 3 SDCM                          |

LIGHT SOURCE: 1 x LED 43.00W 5656Im











Optional: Fabric power cord in two different colors: cod.643000 (WHITE) cod.613750 (BLACK)



FOODLIGHTING > FOOD SUSPENSIONS > AURORA FOOD

# **TECHNICAL DRAWING**



### PHOTOMETRIC CURVES





### **COMPANY**

Side Spa has always been a benchmark in the manufacturing industry for its constant focus on product quality, assembly and sustainability of its items. The company is distinguished by its dedication to offering customers the highest quality products that meet needs and exceed expectations.

Side Spa pays the utmost attention to the quality of its products. Each stage of production undergoes rigorous quality control to ensure that only first-class items reach the market. By using high-quality materials and adopting state-of-the-art manufacturing processes, the company is able to offer products that stand the test of time and maintain their performance over the years. Quality is a top priority for Side Spa, which strives to meet the highest standards of excellence.