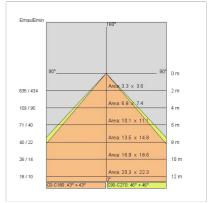

|
| Glow wire:             | 850 °C                          |
| Lamp included:         | Yes                             |
| LED type:              | COB LED                         |
| Overall power:         | 43 W                            |
| Appliance flow:        | 4855 lm                         |
| Nominal duration:      | 50000                           |
| Color temperature:     | 4000 K                          |
| Color rendering index: | >90                             |
| Color consistency:     | 3 SDCM                          |

LIGHT SOURCE: 1 x LED 43.00W 5656Im











Optional: Fabric power cord in two different colors: cod.643000 (WHITE) cod.613750 (BLACK)



FOODLIGHTING > FOOD SUSPENSIONS > AURORA FOOD

# **TECHNICAL DRAWING**



### PHOTOMETRIC CURVES





### **COMPANY**

Side Spa has always been a benchmark in the manufacturing industry for its constant focus on product quality, assembly and sustainability of its items. The company is distinguished by its dedication to offering customers the highest quality products that meet needs and exceed expectations.

Side Spa pays the utmost attention to the quality of its products. Each stage of production undergoes rigorous quality control to ensure that only first-class items reach the market. By using high-quality materials and adopting state-of-the-art manufacturing processes, the company is able to offer products that stand the test of time and maintain their performance over the years. Quality is a top priority for Side Spa, which strives to meet the highest standards of excellence.