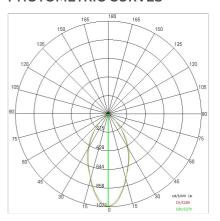

| 20                        |
| Glow wire:             | 650 °C                    |
| Lamp included:         | Yes                       |
| LED type:              | COB LED                   |
| Overall power:         | 4.5 W                     |
| Appliance flow:        | 353 lm                    |
| Nominal duration:      | 50.000 (h) L90 B21        |
| Color temperature:     | 4000 K                    |
| Color rendering index: | >90                       |
| Color consistency:     | 3 SDCM                    |

LIGHT SOURCE: 1 x LED 3.50W 380lm















# **NOTES**

H = 600mm Optional: Fabric power cord in two different colors: cod.643000 (WHITE) cod.613750 (BLACK)



INDOOR > WALL - CEILING - SUSPENSION > DROP 30P

# **TECHNICAL DRAWING**



### PHOTOMETRIC CURVES





## **COMPANY**

Side Spa has always been a benchmark in the manufacturing industry for its constant focus on product quality, assembly and sustainability of its items. The company is distinguished by its dedication to offering customers the highest quality products that meet needs and exceed expectations.

Side Spa pays the utmost attention to the quality of its products. Each stage of production undergoes rigorous quality control to ensure that only first-class items reach the market. By using high-quality materials and adopting state-of-the-art manufacturing processes, the company is able to offer products that stand the test of time and maintain their performance over the years. Quality is a top priority for Side Spa, which strives to meet the highest standards of excellence.