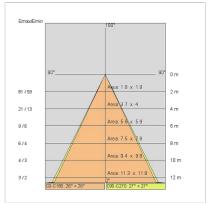

| 20                        |
| Glow wire:             | 650 °C                    |
| Lamp included:         | Yes                       |
| LED type:              | COB LED                   |
| Overall power:         | 4.5 W                     |
| Appliance flow:        | 353 lm                    |
| Nominal duration:      | 50.000 (h) L90 B21        |
| Color temperature:     | 4000 K                    |
| Color rendering index: | >90                       |
| Color consistency:     | 3 SDCM                    |

LIGHT SOURCE: 1 x LED 3.50W 380lm















# **NOTES**

H = 600mm Optional: Fabric power cord in two different colors: cod.643000 (WHITE) cod.613750 (BLACK)



INDOOR > WALL - CEILING - SUSPENSION > DROP 30P

# **TECHNICAL DRAWING**



### PHOTOMETRIC CURVES





## **COMPANY**

Side Spa has always been a benchmark in the manufacturing industry for its constant focus on product quality, assembly and sustainability of its items. The company is distinguished by its dedication to offering customers the highest quality products that meet needs and exceed expectations.

Side Spa pays the utmost attention to the quality of its products. Each stage of production undergoes rigorous quality control to ensure that only first-class items reach the market. By using high-quality materials and adopting state-of-the-art manufacturing processes, the company is able to offer products that stand the test of time and maintain their performance over the years. Quality is a top priority for Side Spa, which strives to meet the highest standards of excellence.