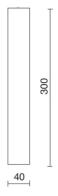

# **TECHNICAL DRAWING**

# **NOTES**

H = 600mm Optional: Fabric power cord in two different colors: cod.643000 (WHITE) cod.613750 (BLACK)

INDOOR > WALL - CEILING - SUSPENSION > DROP 30P