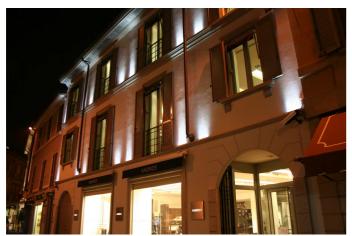

EXTERIOR > LINEAR CEILING/WALL > LONGLIGHT MINI





#### **FEATURES**

| Intended Use:     | Exteriors                                     |
|-------------------|-----------------------------------------------|
| Installation:     | Ceiling/wall Mounting                         |
| Body/Structure:   | Extruded aluminum body-Stainless steel heads. |
| Painting:         | Anodized                                      |
| Finish:           | Anodized aluminum                             |
| Reflector/Optics: | 99.8% pure aluminum reflector                 |
| Glass/Screen:     | Transparent tempered glass                    |
| Driver:           | Not included; must be ordered separately      |
|                   |                                               |

#### **TECHNICAL DATA**

| Beam:              | Symmetrical diffusing |
|-----