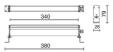

|
| LED type:          | SMD LED               |
| Overall power:     | 3.5 W                 |
| Nominal duration:  | 0                     |
| Color temperature: | RGB                   |
|                    |                       |

LIGHT SOURCE: 1 x LED 3.60W 0lm















# **NOTES**

IP 20 Remote driver supplied IP 67 On request code 645311-67

On request: fixed brackets for wall mounting

Maximum nighttime ambiance temperature when the fitting is on not exceeding  $50^{\circ}$ C Minimum nighttime ambiance temperature when the fitting is on not lower than -20°C Maximum daytime ambiance temperature when the fitting is off not exceeding  $60^{\circ}$ C

# LONGLIGHT MINI - L. 138mm RGB

# E9051-P-RGB



EXTERIOR > LINEAR CEILING/WALL > LONGLIGHT MINI

## **TECHNICAL DRAWING**



## **COMPANY**

Side Spa has always been a benchmark in the manufacturing industry for its constant focus on product quality, assembly and sustainability of its items. The company is distinguished by its dedication to offering customers the highest quality products that meet needs and exceed expectations.

Side Spa pays the utmost attention to the quality of its products. Each stage of production undergoes rigorous quality control to ensure that only first-class items reach the market. By using highquality materials and adopting state-of-the-art manufacturing processes, the company is able to offer products that stand the test of time and maintain their performance over the years. Quality is a top priority for Side Spa, which strives to meet the highest standards of excellence.