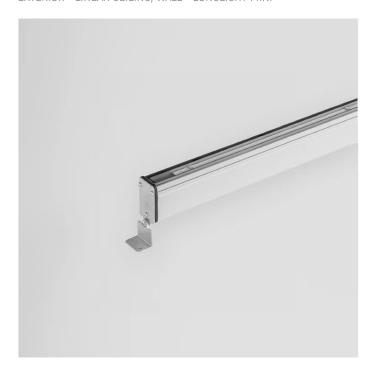

EXTERIOR > LINEAR CEILING/WALL > LONGLIGHT MINI

#### **FEATURES**

| Intended Use:     | Exteriors                                     |
|-------------------|-----------------------------------------------|
| Installation:     | Ceiling/wall Mounting                         |
| Body/Structure:   | Extruded aluminum body-Stainless steel heads. |
| Painting:         | Anodized                                      |
| Finish:           | Anodized aluminum                             |
| Reflector/Optics: | 99.8% pure aluminum reflector                 |
| Glass/Screen:     | Transparent tempered glass                    |
| Driver:           | Not included; must be ordered separately      |
|                   |                                               |

#### **TECHNICAL DATA**

| Beam:              | Symmetrical diffusing |
|--------------------|-----------------------|
| Insulation class:  | 3                     |
| Weight:            | 1 kg                  |
| IP grade:          | 65                    |
| Grade IK:          | 7                     |
| Glow wire:         | 650 °C                |
| Lamp included:     | Yes                   |
| LED type:          | SMD LED               |
| Overall power:     | 3.5 W                 |
| Nominal duration:  | 0                     |
| Color temperature: | RGB                   |
|                    |                       |