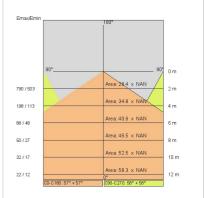

### PHOTOMETRIC CURVES

### **TECHNICAL DATA**

| Tension:               | 220-240V 50/60Hz             |
|------------------------|------------------------------|
| Beam:                  | Symmetrical, single emission |
| Insulation class:      | 1                            |
| Weight:                | 45 kg                        |
| IP grade:              | 40                           |
| Glow wire:             | 850 °C                       |
| Lamp included:         | Yes                          |
| LED type:              | Power LED                    |
| Overall power:         | 126 W                        |
| Appliance flow:        | 9482 lm                      |
| Nominal duration:      | 50.000 ore L80 B10           |
| Color temperature:     | 3000 K                       |
| Color rendering index: | > 80                         |
| Color consistency:     | 3 SDCM                       |