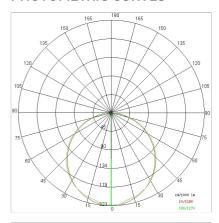

### PHOTOMETRIC CURVES

### **TECHNICAL DATA**

| Tension:               | 220-240V 50/60Hz             |
|------------------------|------------------------------|
| Beam:                  | Symmetrical, single emission |
| Insulation class:      | 1                            |
| Weight:                | 45 kg                        |
| IP grade:              | 40                           |
| Glow wire:             | 850 °C                       |
| Lamp included:         | Yes                          |
| LED type:              | Power LED                    |
| Overall power:         | 126 W                        |
| Appliance flow:        | 9482 lm                      |
| Nominal duration:      | 50.000 ore L80 B10           |
| Color temperature:     | 3000 K                       |
| Color rendering index: | > 80                         |
| Color consistency:     | 3 SDCM                       |