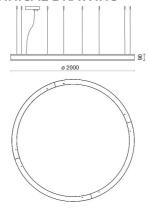

### **TECHNICAL DRAWING**

## **FEATURES**

| Intended Use:   | Interior                                                                  |
|-----------------|---------------------------------------------------------------------------|
| Installation:   | Suspension                                                                |
| Fixing:         | Suspension system with steel rope(s) L=3100 mm and micrometric adjustment |
| Body/Structure: | Sheet steel body                                                          |
| Painting:       | Interior polyester powder coating                                         |
| Finish:         | Grey                                                                      |
| Glass/Screen:   | Bi-satin polycarbonate diffuser screen                                    |
| Driver:         | Integrated driver for LED, 24Vdc output                                   |