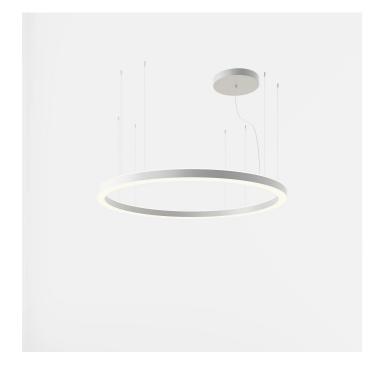

# INDOOR > WALL - CEILING - SUSPENSION > STARGATE

## **FEATURES**

| Intended Use:   | Interior                                                                  |
|-----------------|---------------------------------------------------------------------------|
| Installation:   | Suspension                                                                |
| Fixing:         | Suspension system with steel rope(s) L=3100 mm and micrometric adjustment |
| Body/Structure: | Sheet steel body                                                          |
| Painting:       | Interior polyester powder coating                                         |
| Finish:         | Grey                                                                      |
| Glass/Screen:   | Bi-satin polycarbonate diffuser screen                                    |
| Driver:         | Integrated driver for LED, 24Vdc output                                   |

### **NOTES**

Suspension of the light fixture by 8 steel ropes. Optional: Fabric power cord in two different colors: cod.643000 (WHITE) cod.613750 (BLACK)

INDOOR > WALL - CEILING - SUSPENSION > STARGATE