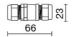

# E5903-LBC

EXTERIOR > URBAN RESIDENTIAL BOLLARD > VERSO 90

IP68 connector ø 7 to 12mm

646308 NE

IP68 "T" connector ø 7 to 10mm for continuous rows

646636 NE