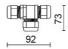

# E5903-LBC

EXTERIOR > URBAN RESIDENTIAL BOLLARD > VERSO 90

IP68 connector ø 7 to 12mm

646308 NE

IP68 "T" connector ø 7 to 10mm for continuous rows

646636 NE