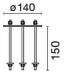

ce flow:        | 870 lm                            |
| Nominal duration:      | 50.000 (h) L90 B50                |
| Color temperature:     | 3000 K                            |
| Color rendering index: | >90                               |
| Color consistency:     | 3 SDCM                            |

LIGHT SOURCE: 1 x LED 11.00W 1448Im



















Maximum nighttime ambiance temperature when the fitting is on not exceeding 50°C Minimum nighttime ambiance temperature when the fitting is on not lower than -20°C Maximum daytime ambiance temperature when the fitting is off not exceeding 60°C

EXTERIOR > URBAN RESIDENTIAL BOLLARD > VERSO 90

# **TECHNICAL DRAWING**



# PHOTOMETRIC CURVES





### **ACCESSORIES**

Ring for base cover 160mm



3127



Formwork for ground fixing

894



Galvanized steel pull plate

4073



# VERSO 90 - H.600mm - Omnidirectional

# E5903-LBC



EXTERIOR > URBAN RESIDENTIAL BOLLARD > VERSO 90

IP68 connector ø 7 to 12mm



646308 NE

IP68 "T" connector ø 7 to 10mm for continuous rows



646636 NE

#### **COMPANY**

Side Spa has always been a benchmark in the manufacturing industry for its constant focus on product quality, assembly and sustainability of its items. The company is distinguished by its dedication to offering customers the highest quality products that meet needs and exceed expectations.

Side Spa pays the utmost attention to the quality of its products. Each stage of production undergoes rigorous quality control to ensure that only first-class items reach the market. By using high-quality materials and adopting state-of-the-