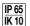

#### **TECHNICAL DATA**

| Tension:               | 220-240V 50/60Hz                  |
|------------------------|-----------------------------------|
| Beam:                  | Symmetrical, omnidirectional 360° |
| Current:               | 500mA                             |
| Insulation class:      | 2                                 |
| Weight:                | 1.8 kg                            |
| IP grade:              | 65                                |
| Grade IK:              | 10                                |
| Glow wire:             | 850 °C                            |
| Lamp included:         | Yes                               |
| LED type:              | SMD LED                           |
| Overall power:         | 13 W                              |
| Appliance flow:        | 870 lm                            |
| Nominal duration:      | 50.000 (h) L90 B50                |
| Color temperature:     | 3000 K                            |
| Color rendering index: | >90                               |
| Color consistency:     | 3 SDCM                            |