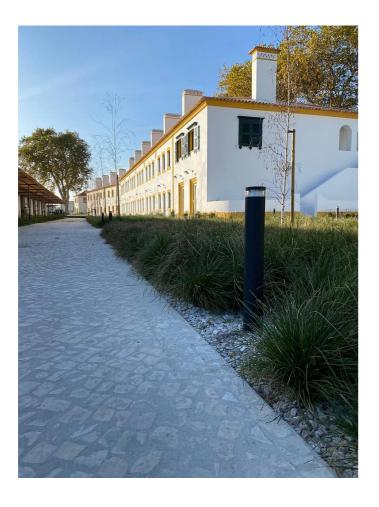

EXTERIOR > URBAN RESIDENTIAL BOLLARD > VERSO 90

# VERSO 90 - H.600mm - Omnidirectional