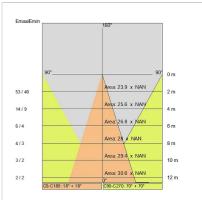

|
| Overall power:         | 13 W                              |
| Appliance flow:        | 870 lm                            |
| Nominal duration:      | 50.000 (h) L90 B50                |
| Color temperature:     | 3000 K                            |
| Color rendering index: | >90                               |
| Color consistency:     | 3 SDCM                            |

LIGHT SOURCE: 1 x LED 11.00W 1448Im



















Maximum nighttime ambiance temperature when the fitting is on not exceeding 50°C Minimum nighttime ambiance temperature when the fitting is on not lower than -20°C Maximum daytime ambiance temperature when the fitting is off not exceeding 60°C

EXTERIOR > URBAN RESIDENTIAL BOLLARD > VERSO 90

# **TECHNICAL DRAWING**



# PHOTOMETRIC CURVES





### **ACCESSORIES**

Ring for base cover 160mm



3127



Formwork for ground fixing

894



Galvanized steel pull plate

4073



# VERSO 90 - H.600mm - Omnidirectional

# E5903-LBC



EXTERIOR > URBAN RESIDENTIAL BOLLARD > VERSO 90

IP68 connector ø 7 to 12mm



646308 NE

IP68 "T" connector ø 7 to 10mm for continuous rows



646636 NE

#### **COMPANY**

Side Spa has always been a benchmark in the manufacturing industry for its constant focus on product quality, assembly and sustainability of its items. The company is distinguished by its dedication to offering customers the highest quality products that meet needs and exceed expectations.

Side Spa pays the utmost attention to the quality of its products. Each stage of production undergoes rigorous quality control to ensure that only f