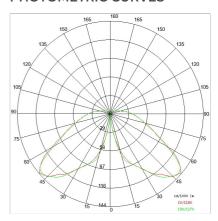

|
| Overall power:         | 13 W                              |
| Appliance flow:        | 870 lm                            |
| Nominal duration:      | 50.000 (h) L90 B50                |
| Color temperature:     | 3000 K                            |
| Color rendering index: | >90                               |
| Color consistency:     | 3 SDCM                            |

LIGHT SOURCE: 1 x LED 11.00W 1448Im



















Maximum nighttime ambiance temperature when the fitting is on not exceeding 50°C Minimum nighttime ambiance temperature when the fitting is on not lower than -20°C Maximum daytime ambiance temperature when the fitting is off not exceeding 60°C

EXTERIOR > URBAN RESIDENTIAL BOLLARD > VERSO 90

# **TECHNICAL DRAWING**



# PHOTOMETRIC CURVES





### **ACCESSORIES**

Ring for base cover 160mm



3127



Formwork for ground fixing

894



Galvanized steel pull plate

4073



# VERSO 90 - H.600mm - Omnidirectional

# E5903-LBC



EXTERIOR > URBAN RESIDENTIAL BOLLARD > VERSO 90

IP68 connector ø 7 to 12mm



646308 NE

IP68 "T" connector ø 7 to 10mm for continuous rows



646636 NE

#### **COMPANY**

Side Spa has always been a benchmark in the manufacturing industry for its constant focus on product quality, assembly and sustainability of its items. The company is distinguished by its dedication to offering customers the highest quality products that meet needs and exceed expectations.

Side Spa pays the utmost attention to the quality of its products. Each stage of production undergoes rigorous quality control to ensure that only