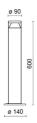

| SMD LED                           |
| Overall power:         | 13 W                              |
| Appliance flow:        | 870 lm                            |
| Nominal duration:      | 50.000 (h) L90 B50                |
| Color temperature:     | 3000 K                            |
| Color rendering index: | >90                               |
| Color consistency:     | 3 SDCM                            |

LIGHT SOURCE: 1 x LED 11.00W 1448Im



















Maximum nighttime ambiance temperature when the fitting is on not exceeding 50°C Minimum nighttime ambiance temperature when the fitting is on not lower than -20°C Maximum daytime ambiance temperature when the fitting is off not exceeding 60°C

EXTERIOR > URBAN RESIDENTIAL BOLLARD > VERSO 90

# **TECHNICAL DRAWING**



# PHOTOMETRIC CURVES





### **ACCESSORIES**

Ring for base cover 160mm



3127



Formwork for ground fixing

894



Galvanized steel pull plate

4073



# VERSO 90 - H.600mm - Omnidirectional

# E5903-LBC



EXTERIOR > URBAN RESIDENTIAL BOLLARD > VERSO 90

IP68 connector ø 7 to 12mm



646308 NE

IP68 "T" connector ø 7 to 10mm for continuous rows



646636 NE

#### **COMPANY**

Side Spa has always been a benchmark in the manufacturing industry for its constant focus on product quality, assembly and sustainability of its items. The company is distinguished by its dedication to offering customers the highest quality products that meet needs and exceed expectations.

Side Spa pays the utmost attention to the quality of its products. Each stage of production undergoes rigorous quality con