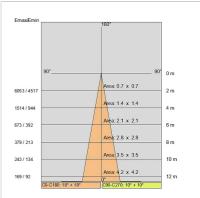

#### PHOTOMETRIC CURVES

## NOTES

adjustable beam 10-60°. photometry referred 10°

INDOOR > PROJECTORS & TRACKS 230V > SHORT