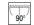

# TECHNICAL DATA

| Tension:               | 220-240V 50/60Hz    |
|------------------------|---------------------|
| Beam:                  | Adjustable 10 ± 60° |
| Current:               | 700mA               |
| Insulation class:      | 2                   |
| Weight:                | 1.17 kg             |
| IP grade:              | 20                  |
| Glow wire:             | 650 °C              |
| Lamp included:         | Yes                 |
| LED type:              | COB LED             |
| Overall power:         | 28 W                |
| Appliance flow:        | 2560 lm             |
| Nominal duration:      | 50.000 L90 B20      |
| Color temperature:     | 3000 K              |
| Color rendering index: | > 90                |
| Color consistency:     | 3 SDCM              |
|                        |                     |

## NOTES

adjustable beam 10-60°. photometry referred 10°

INDOOR > PROJECTORS & TRACKS 230V > SHORT