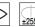

---------------|
| Beam:                  | Adjustable 10 ± 60° |
| Current:               | 700mA               |
| Insulation class:      | 2                   |
| Weight:                | 1.17 kg             |
| IP grade:              | 20                  |
| Glow wire:             | 650 °C              |
| Lamp included:         | Yes                 |
| LED type:              | COB LED             |
| Overall power:         | 28 W                |
| Appliance flow:        | 2560 lm             |
| Nominal duration:      | 50.000 L90 B20      |
| Color temperature:     | 3000 K              |
| Color rendering index: | > 90                |
| Color consistency:     | 3 SDCM              |
|                        |                     |

LIGHT SOURCE: 1 x LED 24.80W 3015lm



















## NOTES

adjustable beam 10-60°. photometry referred 10°





INDOOR > PROJECTORS & TRACKS 230V > SHORT

### **TECHNICAL DRAWING**



#### PHOTOMETRIC CURVES





#### **COMPANY**

Side Spa has always been a benchmark in the manufacturing industry for its constant focus on product quality, assembly and sustainability of its items. The company is distinguished by its dedication to offering customers the highest quality products that meet needs and exceed expectations.

Side Spa pays the utmost attention to the quality of its products. Each stage of production undergoes rigorous quality control to ensure that only first-class items reach the market. By using high-quality materials and adopting state-of-the-art manufacturing processes, the company is able to offer products that stand