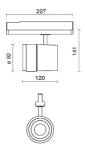

2                   |
| Weight:                | 1.17 kg             |
| IP grade:              | 20                  |
| Glow wire:             | 650 °C              |
| Lamp included:         | Yes                 |
| LED type:              | COB LED             |
| Overall power:         | 28 W                |
| Appliance flow:        | 2560 lm             |
| Nominal duration:      | 50.000 L90 B20      |
| Color temperature:     | 3000 K              |
| Color rendering index: | > 90                |
| Color consistency:     | 3 SDCM              |
|                        |                     |

LIGHT SOURCE: 1 x LED 24.80W 3015lm



















## NOTES

adjustable beam 10-60°. photometry referred 10°





INDOOR > PROJECTORS & TRACKS 230V > SHORT

### **TECHNICAL DRAWING**



#### PHOTOMETRIC CURVES





#### **COMPANY**

Side Spa has always been a benchmark in the manufacturing industry for its constant focus on product quality, assembly and sustainability of its items. The company is distinguished by its dedication to offering customers the highest quality products that meet needs and exceed expectations.

Side Spa pays the utmost attention to the quality of its products. Each stage of production undergoes rigorous quality control to ensure that only first-class items reach the market. By using high-quality materials and adopting state-of-the-art manufacturing processes, the company is able to offer products that stand the test of time and maintain their performance over the years. Quality is a top priority for Side Spa, which strives to meet the highest st