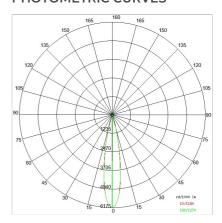

#### PHOTOMETRIC CURVES

## NOTES

adjustable beam 10-60°. photometry referred 10°

INDOOR > PROJECTORS & TRACKS 230V > SHORT