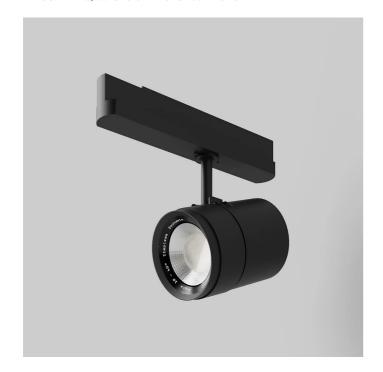

### **FEATURES**

| Intended Use:     | Interior                                                                             |
|-------------------|--------------------------------------------------------------------------------------|
| Installation:     | Track Mounting                                                                       |
| Fixing:           | Electrical adapter for rail mounting                                                 |
| Body/Structure:   | Die-cast aluminum body EN AB-47100                                                   |
| Painting:         | Interior polyester powder coating                                                    |
| Finish:           | Black                                                                                |
| Reflector/Optics: | PMMA LED Lens                                                                        |
| Driver:           | Driver built into the electrical adapter for track mounting, stabilized output 900mA |

# TECHNICAL DATA

| Tension:               | 220-240V 50/60Hz    |
|------------------------|---------------------|
| Beam:                  | Adjustable 10 ± 60° |
| Current:               | 700mA               |
| Insulation class:      | 2                   |
| Weight:                | 1.17 kg             |
| IP grade:              | 20                  |
| Glow wire:             | 650 °C              |
| Lamp included:         | Yes                 |
| LED type:              | COB LED             |
| Overall power:         | 28 W                |
| Appliance flow:        | 2560 lm             |
| Nominal duration:      | 50.000 L90 B20      |
| Color temperature:     | 3000 K              |
| Color rendering index: | > 90                |
| Color consistency:     | 3 SDCM              |
|                        |                     |

LIGHT SOURCE: 1 x LED 24.80W 3015lm

## NOTES

adjustable beam 10-60°. photometry referred 10°

INDOOR > PROJECTORS & TRACKS 230V > SHORT