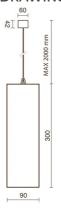

## **NOTES**

H= 300 mm Optional: Fab

Optional: Fabric power cord in two different colors: cod.643000 (WHITE) cod.613750 (BLACK)

INDOOR > WALL - CEILING - SUSPENSION > DROP 30S

## **TECHNICAL DRAWING**