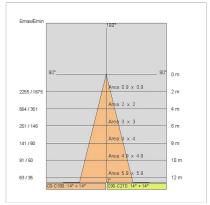

|
| Glow wire:             | 650 °C                    |
| Lamp included:         | Yes                       |
| LED type:              | COB LED                   |
| Overall power:         | 20 W                      |
| Appliance flow:        | 2322 lm                   |
| Nominal duration:      | 50.000(h)L90 B20          |
| Color temperature:     | 4000 K                    |
| Color rendering index: | > 90                      |
| Color consistency:     | 3 SDCM                    |

LIGHT SOURCE: 1 x LED 17.00W 2530Im















## **NOTES**

H= 300 mm Optional: Fab

Optional: Fabric power cord in two different colors: cod.643000 (WHITE) cod.613750 (BLACK)



INDOOR > WALL - CEILING - SUSPENSION > DROP 30S

## **TECHNICAL DRAWING**



### PHOTOMETRIC CURVES





### **COMPANY**

Side Spa has always been a benchmark in the manufacturing industry for its constant focus on product quality, assembly and sustainability of its items. The company is distinguished by its dedication to offering customers the highest quality products that meet needs and exceed expectations.

Side Spa pays the utmost attention to the quality of its products. Each stage of production undergoes rigorous quality control to ensure that only first-class items reach the market. By using high-quality materials and adopting state-of-the-art manufacturing processes, the company is able to offer products that stand the test of time and maintain their performance over the years. Quality is a top priority for Side Spa, which strives to meet the highest standards of excellence.