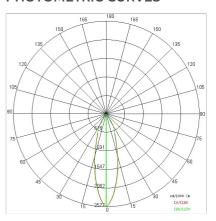

|
| Glow wire:             | 650 °C                    |
| Lamp included:         | Yes                       |
| LED type:              | COB LED                   |
| Overall power:         | 20 W                      |
| Appliance flow:        | 2322 lm                   |
| Nominal duration:      | 50.000(h)L90 B20          |
| Color temperature:     | 4000 K                    |
| Color rendering index: | > 90                      |
| Color consistency:     | 3 SDCM                    |

LIGHT SOURCE: 1 x LED 17.00W 2530Im















## **NOTES**

H= 300 mm Optional: Fab

Optional: Fabric power cord in two different colors: cod.643000 (WHITE) cod.613750 (BLACK)



INDOOR > WALL - CEILING - SUSPENSION > DROP 30S

## **TECHNICAL DRAWING**



### PHOTOMETRIC CURVES





### **COMPANY**

Side Spa has always been a benchmark in the manufacturing industry for its constant focus on product quality, assembly and sustainability of its items. The company is distinguished by its dedication to offering customers the highest quality products that meet needs and exceed expectations.

Side Spa pays the utmost attention to the quality of its products. Each stage of production undergoes rigorous quality control to ensure that only first-class items reach the market. By using high-quality materials and adopting state-of-the-art manufacturing processes, the company is able to offer products that stand the test of time and maintain their performance over the years. Quality is a top priority for Side Spa, which strives to meet the highest standards of excellence.