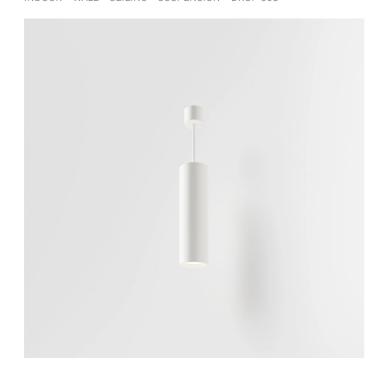

INDOOR > WALL - CEILING - SUSPENSION > DROP 30S

### **FEATURES**

| Interior                                                 |
|----------------------------------------------------------|
| Suspension                                               |
| Suspension system by supply cable 2x0.75mm2 - L = 2000mm |
| Extruded aluminum body                                   |
| Interior polyester powder coating                        |
| White                                                    |
| 99.8% pure aluminum reflector                            |
| Integrated driver for LED,<br>500mA dc stabilized output |
|                                                          |

## **NOTES**

H= 300 mm Optional: Fab

Optional: Fabric power cord in two different colors: cod.643000 (WHITE) cod.613750 (BLACK)

INDOOR > WALL - CEILING - SUSPENSION > DROP 30S