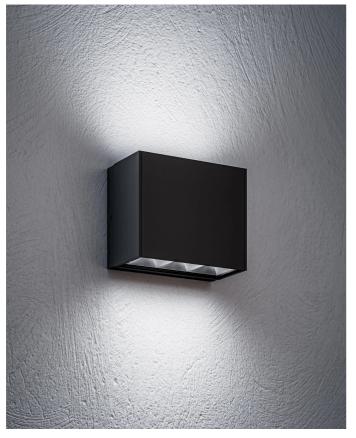

# RULED LINEAR IP65 - Double-emission wall L.132mm

LIGHT SOURCE: 2 x 12W 1616lm