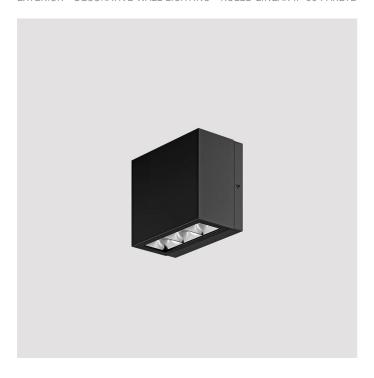

# E3845-LBC-75

EXTERIOR > DECORATIVE WALL LIGHTING > RULED LINEAR IP 65 PARETE

## **TECHNICAL DRAWING**