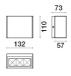

| 27 W               |
| Appliance flow:        | 2896 lm            |
| Nominal duration:      | 50.000 (h) L80 B20 |
| Color temperature:     | 3000 K             |
| Color rendering index: | >80                |
| Color consistency:     | 3 SDCM             |

LIGHT SOURCE: 2 x 12W 1616lm



















## **NOTES**

On request: beams 12°- AS- AE On request: DALI

Maximum nighttime ambiance temperature when the fitting is on not exceeding 50°C Minimum nighttime ambiance temperature when the fitting is on not lower than -20  $^{\circ}\text{C}$ Maximum daytime ambiance temperature when the fitting is off not exceeding 60°C

# RULED LINEAR IP65 - Double-emission wall L.132mm

# E3845-LBC-75

EXTERIOR > DECORATIVE WALL LIGHTING > RULED LINEAR IP 65 PARETE

## **TECHNICAL DRAWING**



## PHOTOMETRIC CURVES





## **COMPANY**

Side Spa has always been a benchmark in the manufacturing industry for its constant focus on product quality, assembly and sustainability of its items. The company is distinguished by its dedication to offering customers the highest quality products that meet needs and exceed expectations.

Side Spa pays the utmost attention to the quality of its products. Each stage of production undergoes rigorous quality control to ensure that only first-class items reach the market. By using high-quality materials and adopting state-of-the-art manufacturing processes, the company is able to offer products that stand the test of time and maintain their performance over the years. Quality is a top priority for Side Spa, which strives to meet the highest standa