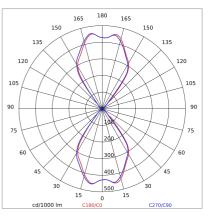

|
| Appliance flow:        | 2896 lm            |
| Nominal duration:      | 50.000 (h) L80 B20 |
| Color temperature:     | 3000 K             |
| Color rendering index: | >80                |
| Color consistency:     | 3 SDCM             |

LIGHT SOURCE: 2 x 12W 1616lm



















## **NOTES**

On request: beams 12°- AS- AE On request: DALI

Maximum nighttime ambiance temperature when the fitting is on not exceeding 50°C Minimum nighttime ambiance temperature when the fitting is on not lower than -20  $^{\circ}\text{C}$ Maximum daytime ambiance temperature when the fitting is off not exceeding 60°C

# RULED LINEAR IP65 - Double-emission wall L.132mm

# E3845-LBC-75

EXTERIOR > DECORATIVE WALL LIGHTING > RULED LINEAR IP 65 PARETE

## **TECHNICAL DRAWING**



## PHOTOMETRIC CURVES





## **COMPANY**

Side Spa has always been a benchmark in the manufacturing industry for its constant focus on product quality, assembly and sustainability of its items. The company is distinguished by its dedication to offering customers the highest quality products that meet needs and exceed expectations.

Side Spa pays the utmost attention to the quality of its products. Each stage of production undergoes rigorous quality control to ensure that only first-class items reach the market. By using high-quality materials and adopting state-of-the-art manufacturing processes, the company is able to offer products that stand the test of time and maintain their performance over the years. Quality is a top priority for Side Spa, which strives to meet the highest standards of excellence.