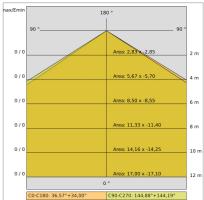

| Appliance flow:        | 2896 lm            |
| Nominal duration:      | 50.000 (h) L80 B20 |
| Color temperature:     | 3000 K             |
| Color rendering index: | >80                |
| Color consistency:     | 3 SDCM             |

LIGHT SOURCE: 2 x 12W 1616lm



















## **NOTES**

On request: beams 12°- AS- AE On request: DALI

Maximum nighttime ambiance temperature when the fitting is on not exceeding 50°C Minimum nighttime ambiance temperature when the fitting is on not lower than -20  $^{\circ}\text{C}$ Maximum daytime ambiance temperature when the fitting is off not exceeding 60°C

# RULED LINEAR IP65 - Double-emission wall L.132mm

# E3845-LBC-75

EXTERIOR > DECORATIVE WALL LIGHTING > RULED LINEAR IP 65 PARETE

## **TECHNICAL DRAWING**



## PHOTOMETRIC CURVES





## **COMPANY**

Side Spa has always been a benchmark in the manufacturing industry for its constant focus on product quality, assembly and sustainability of its items. The company is distinguished by its dedication to offering customers the highest quality products that meet needs and exceed expectations.

Side Spa pays the utmost attention to the quality of its products. Each stage of production undergoes rigorous quality control to ensure that only first-class items reach the market. By using high-quality materials and adopting state-of-the-art manufacturing processes, the company is able to offer products that stand the test of time and maintain their performance over the years. Quality is a top priority for Side Spa, which strives to meet the highest standards of excellence.